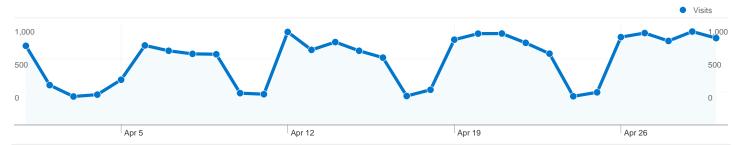

#### Site Usage

19,811 Visits

**69,381** Pageviews

3.50 Pages/Visit

58.05% Bounce Rate

00:02:47 Avg. Time on Site

42.96% % New Visits

| Traffic Sources Overview |                                                                                                                                                                                                                                  |
|--------------------------|----------------------------------------------------------------------------------------------------------------------------------------------------------------------------------------------------------------------------------|
|                          | <ul> <li>Search Engines         <ul> <li>7,540.00 (38.06%)</li> </ul> </li> <li>Direct Traffic         <ul> <li>7,093.00 (35.80%)</li> </ul> </li> <li>Referring Sites         <ul> <li>5,178.00 (26.14%)</li> </ul> </li> </ul> |
|                          |                                                                                                                                                                                                                                  |

## 9,772 people visited this site

19,811 Visits

9,772 Absolute Unique Visitors

**69,381** Pageviews

3.50 Average Pageviews

00:02:47 Time on Site

58.05% Bounce Rate

~~~ 42.96% New Visits