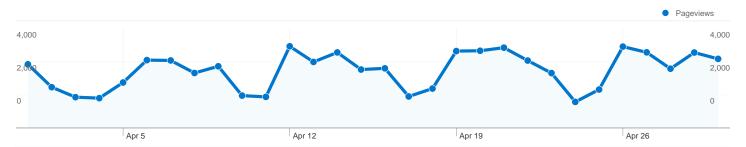

#### Pages on this site were viewed a total of 69,381 times

**√√√** 69,381 Pageviews

53,877 Unique Views

**58.05%** Bounce Rate