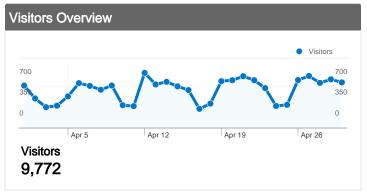

## 9,772 people visited this site

19,811 Visits

9,772 Absolute Unique Visitors

**69,381** Pageviews

3.50 Average Pageviews

00:02:47 Time on Site

58.05% Bounce Rate

~~~ 42.96% New Visits