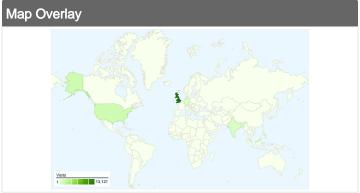

## 19,811 visits came from 144 countries/territories

| Site Usage                                      |                                         |                            |             |                                                       |                               |             |
|-------------------------------------------------|-----------------------------------------|----------------------------|-------------|-------------------------------------------------------|-------------------------------|-------------|
| Visits<br>19,811<br>% of Site Total:<br>100.00% | Pages/Visit 3.50 Site Avg: 3.50 (0.00%) | <b>00:02:</b><br>Site Avg: |             | % New Visits<br>43.00%<br>Site Avg:<br>42.96% (0.08%) | <b>58.05</b> Site Avg: 58.059 | %           |
| Country/Territory                               |                                         | Visits                     | Pages/Visit | Avg. Time on<br>Site                                  | % New Visits                  | Bounce Rate |
| United Kingdom                                  |                                         | 13,121                     | 3.07        | 00:02:43                                              | 25.24%                        | 62.18%      |
| United States                                   |                                         | 1,363                      | 3.27        | 00:01:29                                              | 86.87%                        | 61.12%      |
| India                                           |                                         | 618                        | 4.34        | 00:03:22                                              | 82.20%                        | 45.63%      |
| Germany                                         |                                         | 400                        | 5.10        | 00:02:49                                              | 64.00%                        | 39.50%      |
| Malaysia                                        |                                         | 315                        | 3.50        | 00:02:48                                              | 62.86%                        | 59.68%      |
| China                                           |                                         | 249                        | 5.88        | 00:04:24                                              | 66.67%                        | 37.75%      |
| Canada                                          |                                         | 232                        | 4.05        | 00:02:01                                              | 85.78%                        | 57.33%      |
| France                                          |                                         | 167                        | 5.74        | 00:03:47                                              | 72.46%                        | 50.90%      |
| Spain                                           |                                         | 165                        | 5.24        | 00:03:14                                              | 62.42%                        | 39.39%      |

| Australia | 153 | 5.49 | 00:03:52 | 86.27% | 45.75%        |
|-----------|-----|------|----------|--------|---------------|
|           |     |      |          |        | 1 - 10 of 144 |