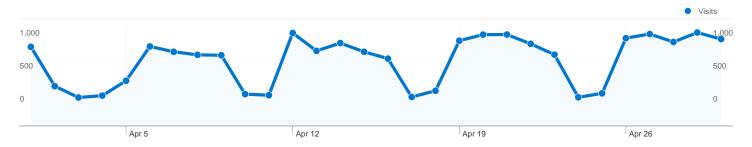

# www.ceb.cam.ac.uk Dashboard

#### Site Usage

19,811 Visits

**69,381** Pageviews

3.50 Pages/Visit

58.05% Bounce Rate

00:02:47 Avg. Time on Site

42.96% % New Visits

| Traffic Sources Overview |                                                                                                                                                                                                                                  |
|--------------------------|----------------------------------------------------------------------------------------------------------------------------------------------------------------------------------------------------------------------------------|
|                          | <ul> <li>Search Engines         <ul> <li>7,540.00 (38.06%)</li> </ul> </li> <li>Direct Traffic         <ul> <li>7,093.00 (35.80%)</li> </ul> </li> <li>Referring Sites         <ul> <li>5,178.00 (26.14%)</li> </ul> </li> </ul> |
|                          |                                                                                                                                                                                                                                  |