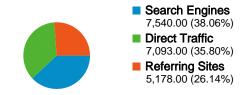

#### Site Usage

19,811 Visits

**69,381** Pageviews

3.50 Pages/Visit

58.05% Bounce Rate

00:02:47 Avg. Time on Site

42.96% % New Visits

| Traffic Sources Overview |                                                                                                                                                                                                                                  |
|--------------------------|----------------------------------------------------------------------------------------------------------------------------------------------------------------------------------------------------------------------------------|
|                          | <ul> <li>Search Engines         <ul> <li>7,540.00 (38.06%)</li> </ul> </li> <li>Direct Traffic         <ul> <li>7,093.00 (35.80%)</li> </ul> </li> <li>Referring Sites         <ul> <li>5,178.00 (26.14%)</li> </ul> </li> </ul> |
|                          |                                                                                                                                                                                                                                  |

## All traffic sources sent a total of 19,811 visits

35.80% Direct Traffic

26.14% Referring Sites

38.06% Search Engines