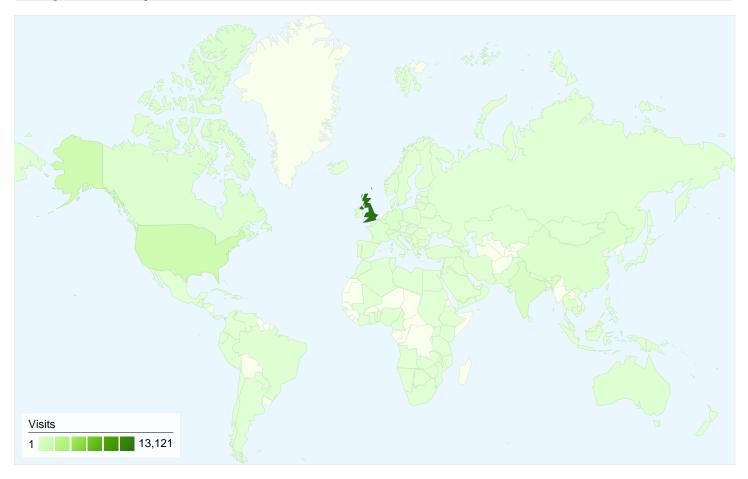

## 19,811 visits came from 144 countries/territories

| Site Usage                                      |                                         |                            |             |                                                       |                               |             |
|-------------------------------------------------|-----------------------------------------|----------------------------|-------------|-------------------------------------------------------|-------------------------------|-------------|
| Visits<br>19,811<br>% of Site Total:<br>100.00% | Pages/Visit 3.50 Site Avg: 3.50 (0.00%) | <b>00:02:</b><br>Site Avg: |             | % New Visits<br>43.00%<br>Site Avg:<br>42.96% (0.08%) | <b>58.05</b> Site Avg: 58.059 | %           |
| Country/Territory                               |                                         | Visits                     | Pages/Visit | Avg. Time on<br>Site                                  | % New Visits                  | Bounce Rate |
| United Kingdom                                  |                                         | 13,121                     | 3.07        | 00:02:43                                              | 25.24%                        | 62.18%      |
| United States                                   |                                         | 1,363                      | 3.27        | 00:01:29                                              | 86.87%                        | 61.12%      |
| India                                           |                                         | 618                        | 4.34        | 00:03:22                                              | 82.20%                        | 45.63%      |
| Germany                                         |                                         | 400                        | 5.10        | 00:02:49                                              | 64.00%                        | 39.50%      |
| Malaysia                                        |                                         | 315                        | 3.50        | 00:02:48                                              | 62.86%                        | 59.68%      |
| China                                           |                                         | 249                        | 5.88        | 00:04:24                                              | 66.67%                        | 37.75%      |
| Canada                                          |                                         | 232                        | 4.05        | 00:02:01                                              | 85.78%                        | 57.33%      |
| France                                          |                                         | 167                        | 5.74        | 00:03:47                                              | 72.46%                        | 50.90%      |
| Spain                                           |                                         | 165                        | 5.24        | 00:03:14                                              | 62.42%                        | 39.39%      |