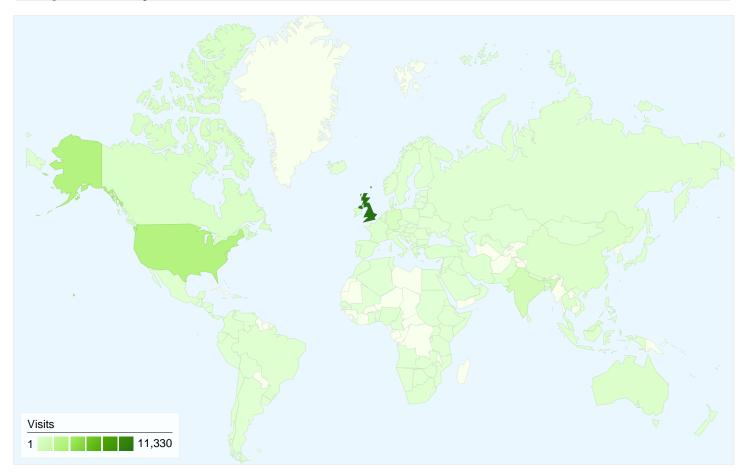

## www.ceb.cam.ac.uk Map Overlay

## 22,252 visits came from 141 countries/territories

| Visits Pages/Visit          |                                                 | Avg. Time on Site          |             | % New Visits                                        | Bounce                    | Bounce Rate                                         |  |
|-----------------------------|-------------------------------------------------|----------------------------|-------------|-----------------------------------------------------|---------------------------|-----------------------------------------------------|--|
| % of Site Total:<br>100.00% | <b>3.26</b><br>Site Avg:<br><b>3.26</b> (0.00%) | <b>00:02:</b><br>Site Avg: |             | <b>56.75%</b><br>Site Avg:<br><b>56.70%</b> (0.08%) | <b>56.90</b><br>Site Avg: | <b>56.90%</b><br>Site Avg:<br><b>56.90%</b> (0.00%) |  |
| Country/Territory           |                                                 | Visits                     | Pages/Visit | Avg. Time on<br>Site                                | % New Visits              | Bounce Rate                                         |  |
| United Kingdom              |                                                 | 11,330                     | 3.07        | 00:02:39                                            | 35.46%                    | 57.95%                                              |  |
| United States               |                                                 | 2,846                      | 2.49        | 00:01:20                                            | 85.56%                    | 63.74%                                              |  |
| India                       |                                                 | 995                        | 3.27        | 00:02:33                                            | 87.84%                    | 54.47%                                              |  |
| Germany                     |                                                 | 566                        | 4.41        | 00:02:22                                            | 57.95%                    | 46.29%                                              |  |
| Malaysia                    |                                                 | 454                        | 3.45        | 00:03:53                                            | 74.67%                    | 51.54%                                              |  |
| Canada                      |                                                 | 444                        | 2.71        | 00:01:36                                            | 91.89%                    | 59.68%                                              |  |
| China                       |                                                 | 349                        | 4.25        | 00:03:17                                            | 54.73%                    | 51.58%                                              |  |
| Australia                   |                                                 | 318                        | 3.32        | 00:02:11                                            | 69.50%                    | 60.38%                                              |  |
| France                      |                                                 | 247                        | 3.18        | 00:01:54                                            | 70.45%                    | 59.11%                                              |  |