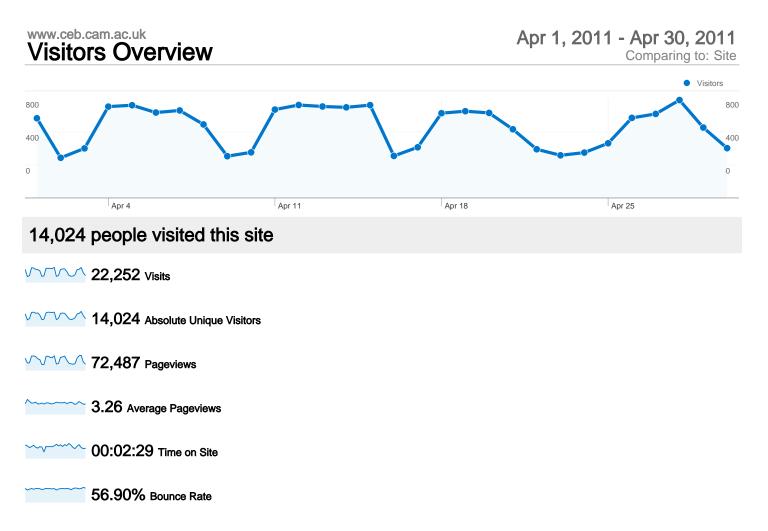

## 22,252 visits came from 141 countries/territories

| Visits Pages/Visit          |                                                 | Avg. Time on Site          |             | % New Visits                                        | Bounce                    | Bounce Rate                                         |  |
|-----------------------------|-------------------------------------------------|----------------------------|-------------|-----------------------------------------------------|---------------------------|-----------------------------------------------------|--|
| % of Site Total:<br>100.00% | <b>3.26</b><br>Site Avg:<br><b>3.26</b> (0.00%) | <b>00:02:</b><br>Site Avg: |             | <b>56.75%</b><br>Site Avg:<br><b>56.70%</b> (0.08%) | <b>56.90</b><br>Site Avg: | <b>56.90%</b><br>Site Avg:<br><b>56.90%</b> (0.00%) |  |
| Country/Territory           |                                                 | Visits                     | Pages/Visit | Avg. Time on<br>Site                                | % New Visits              | Bounce Rate                                         |  |
| United Kingdom              |                                                 | 11,330                     | 3.07        | 00:02:39                                            | 35.46%                    | 57.95%                                              |  |
| United States               |                                                 | 2,846                      | 2.49        | 00:01:20                                            | 85.56%                    | 63.74%                                              |  |
| India                       |                                                 | 995                        | 3.27        | 00:02:33                                            | 87.84%                    | 54.47%                                              |  |
| Germany                     |                                                 | 566                        | 4.41        | 00:02:22                                            | 57.95%                    | 46.29%                                              |  |
| Malaysia                    |                                                 | 454                        | 3.45        | 00:03:53                                            | 74.67%                    | 51.54%                                              |  |
| Canada                      |                                                 | 444                        | 2.71        | 00:01:36                                            | 91.89%                    | 59.68%                                              |  |
| China                       |                                                 | 349                        | 4.25        | 00:03:17                                            | 54.73%                    | 51.58%                                              |  |
| Australia                   |                                                 | 318                        | 3.32        | 00:02:11                                            | 69.50%                    | 60.38%                                              |  |
| France                      |                                                 | 247                        | 3.18        | 00:01:54                                            | 70.45%                    | 59.11%                                              |  |