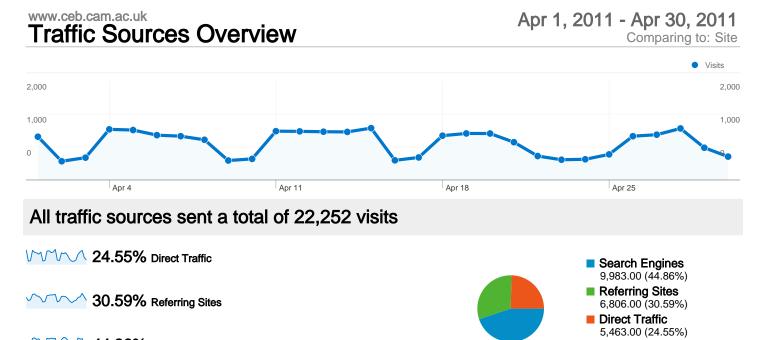

44.86% Search Engines

### **Top Traffic Sources**

| Sources                   | Visits | % visits | Keywords                | Visits | % visits |
|---------------------------|--------|----------|-------------------------|--------|----------|
| google (organic)          | 9,585  | 43.07%   | peter kauders cambridge | 318    | 3.19%    |
| (direct) ((none))         | 5,463  | 24.55%   | cambridge chemical      | 182    | 1.82%    |
| cam.ac.uk (referral)      | 1,010  | 4.54%    | chemical engineering    | 178    | 1.78%    |
| tech.cam.ac.uk (referral) | 913    | 4.10%    | laminar flow            | 159    | 1.59%    |
| google.com (referral)     | 785    | 3.53%    | dr kamrun yunus         | 118    | 1.18%    |