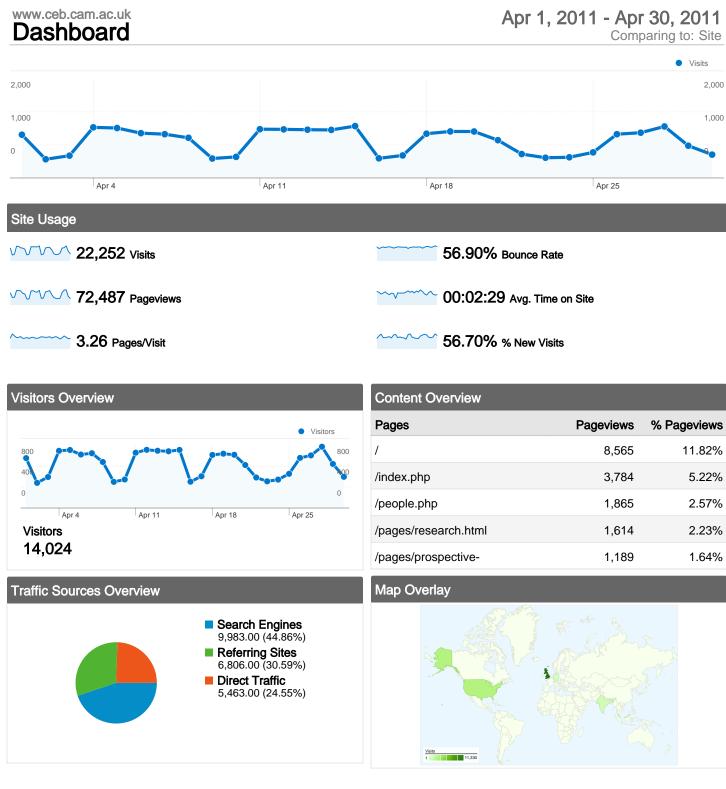

**Google Analytics** 

**56.70%** New Visits

# **72,487** Pageviews

**55,940** Unique Views

56.90% Bounce Rate

## **Top Content**

| Pages                            | Pageviews | % Pageviews |
|----------------------------------|-----------|-------------|
| /                                | 8,565     | 11.82%      |
| /index.php                       | 3,784     | 5.22%       |
| /people.php                      | 1,865     | 2.57%       |
| /pages/research.html             | 1,614     | 2.23%       |
| /pages/prospective-students.html | 1,189     | 1.64%       |

## www.ceb.cam.ac.uk Map Overlay

## 22,252 visits came from 141 countries/territories

| Visits Pages/Visit          |                                                 | Avg. Time on Site          |             | % New Visits                                        | Bounce                    | Bounce Rate                                         |  |
|-----------------------------|-------------------------------------------------|----------------------------|-------------|-----------------------------------------------------|---------------------------|-----------------------------------------------------|--|
| % of Site Total:<br>100.00% | <b>3.26</b><br>Site Avg:<br><b>3.26</b> (0.00%) | <b>00:02:</b><br>Site Avg: |             | <b>56.75%</b><br>Site Avg:<br><b>56.70%</b> (0.08%) | <b>56.90</b><br>Site Avg: | <b>56.90%</b><br>Site Avg:<br><b>56.90%</b> (0.00%) |  |
| Country/Territory           |                                                 | Visits                     | Pages/Visit | Avg. Time on<br>Site                                | % New Visits              | Bounce Rate                                         |  |
| United Kingdom              |                                                 | 11,330                     | 3.07        | 00:02:39                                            | 35.46%                    | 57.95%                                              |  |
| United States               |                                                 | 2,846                      | 2.49        | 00:01:20                                            | 85.56%                    | 63.74%                                              |  |
| India                       |                                                 | 995                        | 3.27        | 00:02:33                                            | 87.84%                    | 54.47%                                              |  |
| Germany                     |                                                 | 566                        | 4.41        | 00:02:22                                            | 57.95%                    | 46.29%                                              |  |
| Malaysia                    |                                                 | 454                        | 3.45        | 00:03:53                                            | 74.67%                    | 51.54%                                              |  |
| Canada                      |                                                 | 444                        | 2.71        | 00:01:36                                            | 91.89%                    | 59.68%                                              |  |
| China                       |                                                 | 349                        | 4.25        | 00:03:17                                            | 54.73%                    | 51.58%                                              |  |
| Australia                   |                                                 | 318                        | 3.32        | 00:02:11                                            | 69.50%                    | 60.38%                                              |  |
| France                      |                                                 | 247                        | 3.18        | 00:01:54                                            | 70.45%                    | 59.11%                                              |  |