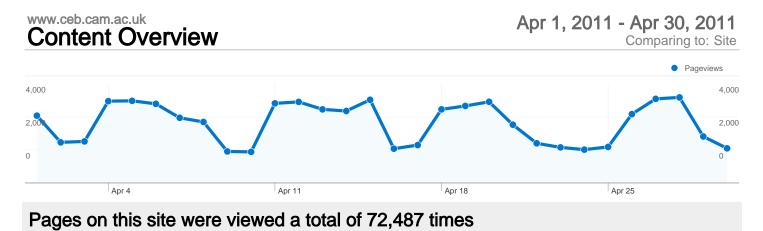

# **72,487** Pageviews

**55,940** Unique Views

56.90% Bounce Rate

## **Top Content**

| Pages                            | Pageviews | % Pageviews |
|----------------------------------|-----------|-------------|
| /                                | 8,565     | 11.82%      |
| /index.php                       | 3,784     | 5.22%       |
| /people.php                      | 1,865     | 2.57%       |
| /pages/research.html             | 1,614     | 2.23%       |
| /pages/prospective-students.html | 1,189     | 1.64%       |