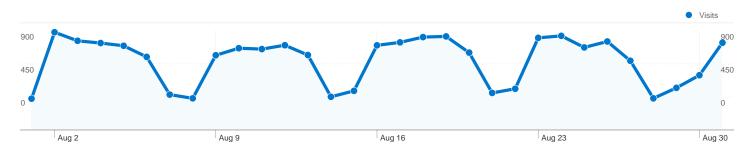

#### Site Usage

19,558 Visits

**78,307** Pageviews

4.00 Pages/Visit

53.10% Bounce Rate

00:03:26 Avg. Time on Site

45.28% % New Visits

| Content Overview       |           |             |
|------------------------|-----------|-------------|
| Pages                  | Pageviews | % Pageviews |
| 1                      | 9,980     | 12.74%      |
| /index.php             | 5,644     | 7.21%       |
| /people.php            | 1,989     | 2.54%       |
| /pages/research.html   | 1,805     | 2.31%       |
| /pages/undergraduates- | 1,630     | 2.08%       |

## 10,049 people visited this site

19,558 Visits

10,049 Absolute Unique Visitors

**78,307** Pageviews

4.00 Average Pageviews

00:03:26 Time on Site

53.10% Bounce Rate

45.28% New Visits