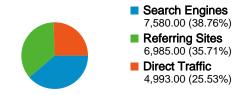

#### All traffic sources sent a total of 19,558 visits

25.53% Direct Traffic

35.71% Referring Sites

38.76% Search Engines

## **Top Traffic Sources**

| Sources                     | Visits | % visits |
|-----------------------------|--------|----------|
| google (organic)            | 7,083  | 36.22%   |
| (direct) ((none))           | 4,993  | 25.53%   |
| cam.ac.uk (referral)        | 1,043  | 5.33%    |
| tech.cam.ac.uk (referral)   | 825    | 4.22%    |
| lookup.cam.ac.uk (referral) | 659    | 3.37%    |