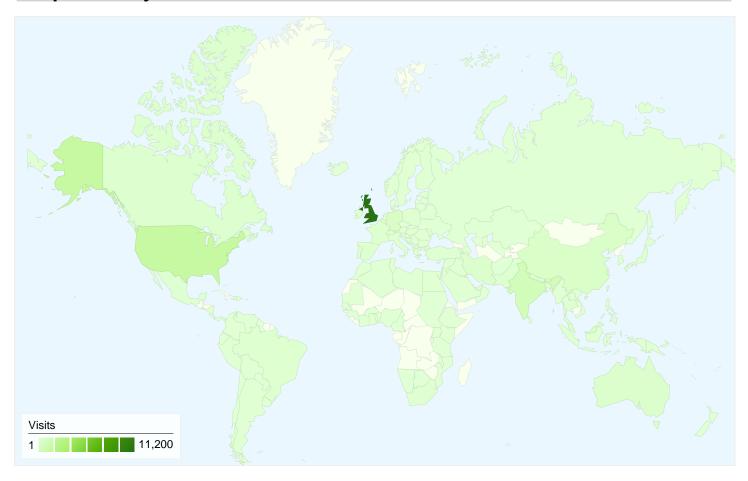

# 19,558 visits came from 138 countries/territories

| Visits 19,558 % of Site Total: 100.00% | Pages/Visit 4.00 Site Avg: 4.00 (0.00%) | Avg. Time on Site<br>00:03:26<br>Site Avg:<br>00:03:26 (0.00%) |             | % New Visits<br>45.31%<br>Site Avg:<br>45.28% (0.07%) | <b>53.10</b> Site Avg: | Bounce Rate<br>53.10%<br>Site Avg:<br>53.10% (0.00%) |  |
|----------------------------------------|-----------------------------------------|----------------------------------------------------------------|-------------|-------------------------------------------------------|------------------------|------------------------------------------------------|--|
| Country/Territory                      |                                         | Visits                                                         | Pages/Visit | Avg. Time on Site                                     | % New Visits           | Bounce Rate                                          |  |
| United Kingdom                         |                                         | 11,200                                                         | 3.38        | 00:03:22                                              | 24.69%                 | 58.17%                                               |  |
| United States                          |                                         | 1,634                                                          | 4.14        | 00:03:04                                              | 76.93%                 | 51.71%                                               |  |
| India                                  |                                         | 918                                                            | 5.05        | 00:03:22                                              | 82.24%                 | 42.05%                                               |  |
| Germany                                |                                         | 504                                                            | 4.28        | 00:03:07                                              | 62.90%                 | 39.29%                                               |  |
| China                                  |                                         | 445                                                            | 7.86        | 00:06:18                                              | 61.57%                 | 38.20%                                               |  |
| Malaysia                               |                                         | 391                                                            | 4.65        | 00:03:41                                              | 57.80%                 | 48.85%                                               |  |
| Australia                              |                                         | 263                                                            | 4.63        | 00:02:59                                              | 69.58%                 | 50.19%                                               |  |
| Iran                                   |                                         | 261                                                            | 3.68        | 00:03:09                                              | 40.23%                 | 59.77%                                               |  |
| Singapore                              |                                         | 219                                                            | 5.36        | 00:04:03                                              | 59.82%                 | 36.07%                                               |  |

| Canada | 199 | 5.69 | 00:03:42 | 85.43% | 38.69%        |
|--------|-----|------|----------|--------|---------------|
|        |     |      |          |        | 1 - 10 of 138 |