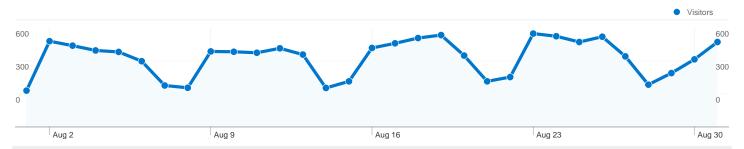

## 10,049 people visited this site

19,558 Visits

10,049 Absolute Unique Visitors

**78,307** Pageviews

4.00 Average Pageviews

00:03:26 Time on Site

53.10% Bounce Rate

45.28% New Visits