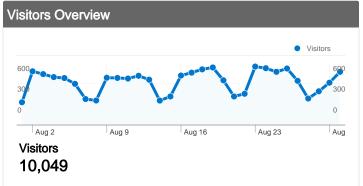

## 10,049 people visited this site

19,558 Visits

10,049 Absolute Unique Visitors

**78,307** Pageviews

4.00 Average Pageviews

00:03:26 Time on Site

53.10% Bounce Rate

45.28% New Visits