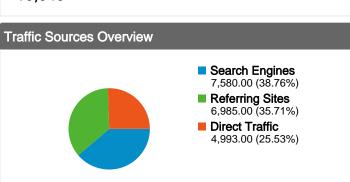

# www.ceb.cam.ac.uk Traffic Sources Overview

#### All traffic sources sent a total of 19,558 visits

25.53% Direct Traffic

35.71% Referring Sites

38.76% Search Engines