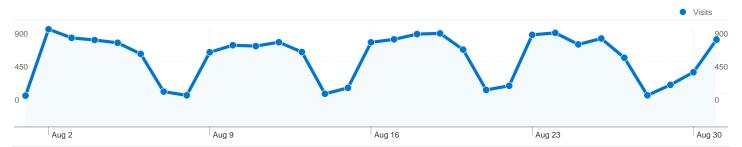

#### Site Usage

19,558 Visits

**78,307** Pageviews

4.00 Pages/Visit

53.10% Bounce Rate

00:03:26 Avg. Time on Site

45.28% % New Visits

| Content Overview       |           |             |
|------------------------|-----------|-------------|
| Pages                  | Pageviews | % Pageviews |
| 1                      | 9,980     | 12.74%      |
| /index.php             | 5,644     | 7.21%       |
| /people.php            | 1,989     | 2.54%       |
| /pages/research.html   | 1,805     | 2.31%       |
| /pages/undergraduates- | 1,630     | 2.08%       |