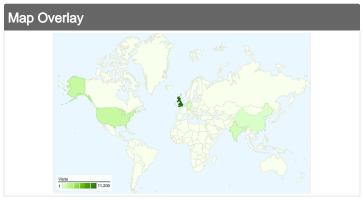

# 19,558 visits came from 138 countries/territories

| Visits 19,558 % of Site Total: 100.00% | Pages/Visit 4.00 Site Avg: 4.00 (0.00%) | Avg. Time on Site<br>00:03:26<br>Site Avg:<br>00:03:26 (0.00%) |             | % New Visits<br>45.31%<br>Site Avg:<br>45.28% (0.07%) | <b>53.10</b> Site Avg: | Bounce Rate<br>53.10%<br>Site Avg:<br>53.10% (0.00%) |  |
|----------------------------------------|-----------------------------------------|----------------------------------------------------------------|-------------|-------------------------------------------------------|------------------------|------------------------------------------------------|--|
| Country/Territory                      |                                         | Visits                                                         | Pages/Visit | Avg. Time on Site                                     | % New Visits           | Bounce Rate                                          |  |
| United Kingdom                         |                                         | 11,200                                                         | 3.38        | 00:03:22                                              | 24.69%                 | 58.17%                                               |  |
| United States                          |                                         | 1,634                                                          | 4.14        | 00:03:04                                              | 76.93%                 | 51.71%                                               |  |
| India                                  |                                         | 918                                                            | 5.05        | 00:03:22                                              | 82.24%                 | 42.05%                                               |  |
| Germany                                |                                         | 504                                                            | 4.28        | 00:03:07                                              | 62.90%                 | 39.29%                                               |  |
| China                                  |                                         | 445                                                            | 7.86        | 00:06:18                                              | 61.57%                 | 38.20%                                               |  |
| Malaysia                               |                                         | 391                                                            | 4.65        | 00:03:41                                              | 57.80%                 | 48.85%                                               |  |
| Australia                              |                                         | 263                                                            | 4.63        | 00:02:59                                              | 69.58%                 | 50.19%                                               |  |
| Iran                                   |                                         | 261                                                            | 3.68        | 00:03:09                                              | 40.23%                 | 59.77%                                               |  |
| Singapore                              |                                         | 219                                                            | 5.36        | 00:04:03                                              | 59.82%                 | 36.07%                                               |  |