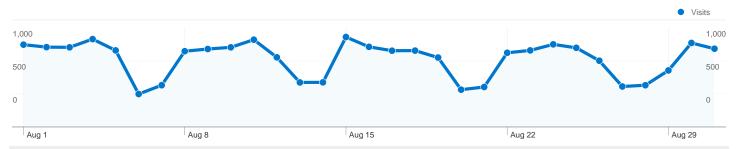

#### 13,528 people visited this site

21,270 Visits

13,528 Absolute Unique Visitors

**81,713** Pageviews

3.84 Average Pageviews

00:03:23 Time on Site

52.20% Bounce Rate

56.92% New Visits