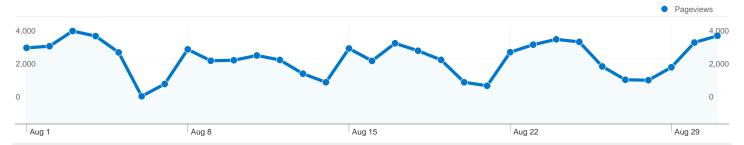

## Pages on this site were viewed a total of 81,713 times

**81,713** Pageviews

**62,922** Unique Views

52.20% Bounce Rate