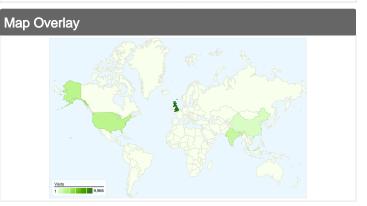

# 21,270 visits came from 149 countries/territories

| Visits 21,270 % of Site Total: | Pages/Visit 3.84 Site Avg: | <b>00:03:</b> Site Avg: | -           | % New Visits<br>56.92%<br>Site Avg: | <b>Bounce 52.20</b> Site Avg: | %                |
|--------------------------------|----------------------------|-------------------------|-------------|-------------------------------------|-------------------------------|------------------|
| 100.00%                        | 3.84 (0.00%)               | 00:03:                  | 23 (0.00%)  | <b>56.92%</b> (0.01%)               | 52.209                        | <b>%</b> (0.00%) |
| Country/Territory              |                            | Visits                  | Pages/Visit | Avg. Time on<br>Site                | % New Visits                  | Bounce Rate      |
| United Kingdom                 |                            | 9,966                   | 3.71        | 00:03:45                            | 38.76%                        | 51.41%           |
| United States                  |                            | 2,128                   | 3.05        | 00:02:13                            | 76.97%                        | 61.37%           |
| India                          |                            | 1,500                   | 4.36        | 00:03:31                            | 80.00%                        | 51.53%           |
| Malaysia                       |                            | 495                     | 3.94        | 00:03:10                            | 60.81%                        | 55.56%           |
| China                          |                            | 495                     | 5.32        | 00:05:21                            | 56.57%                        | 38.38%           |
| Germany                        |                            | 468                     | 4.01        | 00:02:06                            | 68.16%                        | 49.57%           |
| Singapore                      |                            | 395                     | 5.01        | 00:05:05                            | 51.14%                        | 39.75%           |
| Canada                         |                            | 319                     | 3.53        | 00:03:00                            | 76.18%                        | 54.55%           |
| Philippines                    |                            | 317                     | 1.98        | 00:02:12                            | 79.18%                        | 70.66%           |

| Australia | 303 | 4.01 | 00:02:47 | 82.18% | 53.47%        |
|-----------|-----|------|----------|--------|---------------|
|           |     |      |          |        | 1 - 10 of 149 |