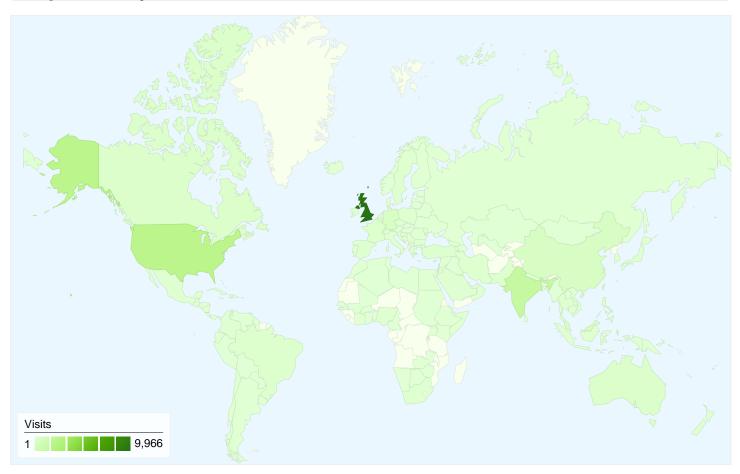

# 21,270 visits came from 149 countries/territories

| Visits 21,270 % of Site Total: | Pages/Visit 3.84 Site Avg: | <b>00:03:</b> Site Avg: | -           | % New Visits<br>56.92%<br>Site Avg: | <b>Bounce 52.20</b> Site Avg: | %                |
|--------------------------------|----------------------------|-------------------------|-------------|-------------------------------------|-------------------------------|------------------|
| 100.00%                        | 3.84 (0.00%)               | 00:03:                  | 23 (0.00%)  | <b>56.92%</b> (0.01%)               | 52.209                        | <b>%</b> (0.00%) |
| Country/Territory              |                            | Visits                  | Pages/Visit | Avg. Time on<br>Site                | % New Visits                  | Bounce Rate      |
| United Kingdom                 |                            | 9,966                   | 3.71        | 00:03:45                            | 38.76%                        | 51.41%           |
| United States                  |                            | 2,128                   | 3.05        | 00:02:13                            | 76.97%                        | 61.37%           |
| India                          |                            | 1,500                   | 4.36        | 00:03:31                            | 80.00%                        | 51.53%           |
| Malaysia                       |                            | 495                     | 3.94        | 00:03:10                            | 60.81%                        | 55.56%           |
| China                          |                            | 495                     | 5.32        | 00:05:21                            | 56.57%                        | 38.38%           |
| Germany                        |                            | 468                     | 4.01        | 00:02:06                            | 68.16%                        | 49.57%           |
| Singapore                      |                            | 395                     | 5.01        | 00:05:05                            | 51.14%                        | 39.75%           |
| Canada                         |                            | 319                     | 3.53        | 00:03:00                            | 76.18%                        | 54.55%           |
| Philippines                    |                            | 317                     | 1.98        | 00:02:12                            | 79.18%                        | 70.66%           |

| Australia | 303 | 4.01 | 00:02:47 | 82.18% | 53.47%        |
|-----------|-----|------|----------|--------|---------------|
|           |     |      |          |        | 1 - 10 of 149 |