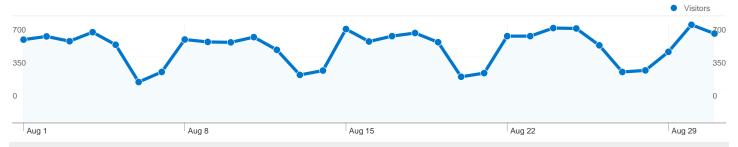

#### Site Usage

21,270 Visits

**81,713** Pageviews

3.84 Pages/Visit

|  | 52.2 | 20% | Bounce | Rate |
|--|------|-----|--------|------|
|--|------|-----|--------|------|

00:03:23 Avg. Time on Site

56.92% % New Visits

#### 13,528 people visited this site

21,270 Visits

13,528 Absolute Unique Visitors

**81,713** Pageviews

3.84 Average Pageviews

00:03:23 Time on Site

52.20% Bounce Rate

56.92% New Visits