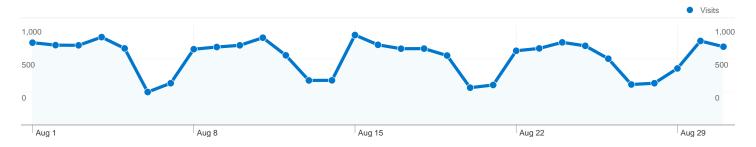

#### Site Usage

21,270 Visits

**81,713** Pageviews

3.84 Pages/Visit

|  | 52.2 | 20% | Bounce | Rate |
|--|------|-----|--------|------|
|--|------|-----|--------|------|

00:03:23 Avg. Time on Site

56.92% % New Visits

#### 13,528 people visited this site

21,270 Visits

13,528 Absolute Unique Visitors

**81,713** Pageviews

3.84 Average Pageviews

00:03:23 Time on Site

52.20% Bounce Rate

56.92% New Visits