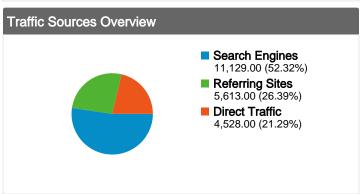

# www.ceb.cam.ac.uk Traffic Sources Overview

# All traffic sources sent a total of 21,270 visits

21.29% Direct Traffic

26.39% Referring Sites

52.32% Search Engines

| Search Engines     |
|--------------------|
| 11,129.00 (52.32%) |
| Referring Sites    |
| 5,613.00 (26.39%)  |
| Direct Traffic     |
| 4,528.00 (21.29%)  |
|                    |