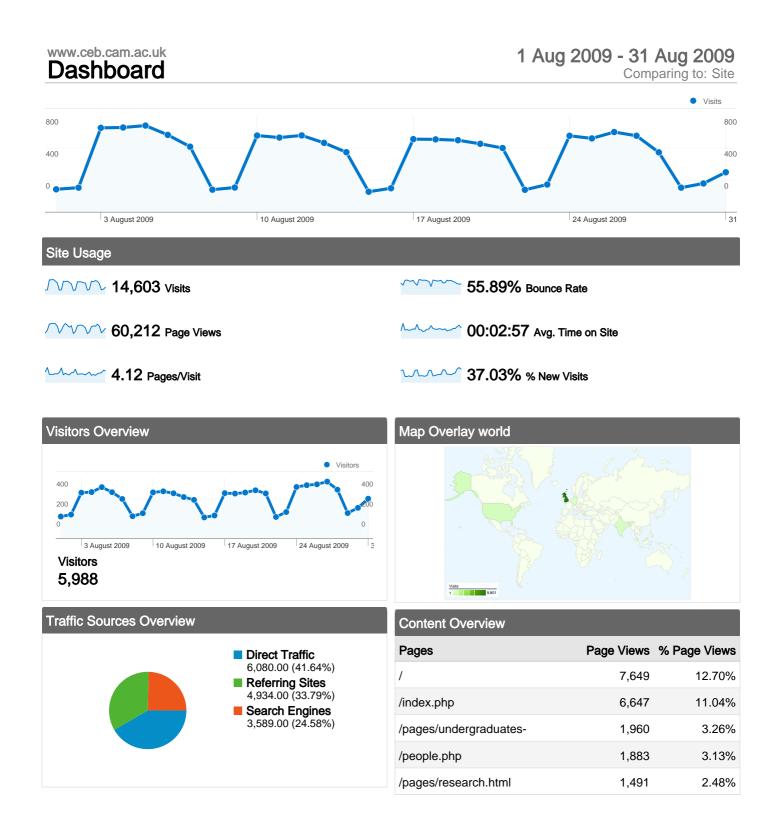

#### **14,603** Visits

| <b>5,988</b> | Absolute Unique Visitors |
|--------------|--------------------------|
|--------------|--------------------------|

**60,212** Page Views

55.89% Bounce Rate

37.03% New Visits

#### 1 Aug 2009 - 31 Aug 2009 Comparing to: Site

# 14,603 visits came from 128 countries/territories

| Site Usage |  |
|------------|--|
|------------|--|

| Visits<br>14,603<br>% of Site Total:<br>100.00% | Pages/Visit<br>4.12<br>Site Avg:<br>4.12 (0.00%) | Avg. Time on Site<br>00:02:57<br>Site Avg:<br>00:02:57 (0.00%) |             | % New Visits<br>37.08%<br>Site Avg:<br>37.03% (0.13%) | <b>55.89</b><br>Site Avg | Bounce Rate<br>55.89%<br>Site Avg:<br>55.89% (0.00%) |  |
|-------------------------------------------------|--------------------------------------------------|----------------------------------------------------------------|-------------|-------------------------------------------------------|--------------------------|------------------------------------------------------|--|
| Country/Territory                               |                                                  | Visits                                                         | Pages/Visit | Avg. Time on<br>Site                                  | % New Visits             | Bounce Rate                                          |  |
| United Kingdom                                  |                                                  | 9,801                                                          | 3.19        | 00:02:10                                              | 19.70%                   | 65.03%                                               |  |
| United States                                   |                                                  | 624                                                            | 5.75        | 00:02:57                                              | 80.29%                   | 44.87%                                               |  |
| India                                           |                                                  | 515                                                            | 5.61        | 00:05:01                                              | 82.14%                   | 36.12%                                               |  |
| Germany                                         |                                                  | 305                                                            | 6.47        | 00:04:21                                              | 54.43%                   | 39.34%                                               |  |
| Malaysia                                        |                                                  | 260                                                            | 5.14        | 00:05:15                                              | 61.15%                   | 42.31%                                               |  |
| China                                           |                                                  | 237                                                            | 7.16        | 00:07:47                                              | 64.98%                   | 21.52%                                               |  |
| Singapore                                       |                                                  | 188                                                            | 5.82        | 00:05:03                                              | 67.55%                   | 29.79%                                               |  |
| Pakistan                                        |                                                  | 169                                                            | 5.11        | 00:04:26                                              | 85.21%                   | 33.14%                                               |  |
| Canada                                          |                                                  | 137                                                            | 4.49        | 00:01:55                                              | 75.91%                   | 38.69%                                               |  |
| Australia                                       |                                                  | 116                                                            | 5.34        | 00:03:53                                              | 68.97%                   | 39.66%                                               |  |
|                                                 |                                                  |                                                                |             |                                                       |                          | 1 - 10 of 128                                        |  |

#### Pages on this site were viewed a total of 60,212 times

**60,212** Page Views

**45,867** Unique Views

55.89% Bounce Rate

**MADA 41.64%** Direct Traffic

33.79% Referring Sites

6,080.00 (41.64%) **Referring Sites** 4,934.00 (33.79%) **Search Engines** 3,589.00 (24.58%)

Direct Traffic

24.58% Search Engines

## **Top Content**

| Pages                                     | Page Views | % Page Views |
|-------------------------------------------|------------|--------------|
| /                                         | 7,649      | 12.70%       |
| /index.php                                | 6,647      | 11.04%       |
| /pages/undergraduates-chemeng-bameng.html | 1,960      | 3.26%        |
| /people.php                               | 1,883      | 3.13%        |
| /pages/research.html                      | 1,491      | 2.48%        |