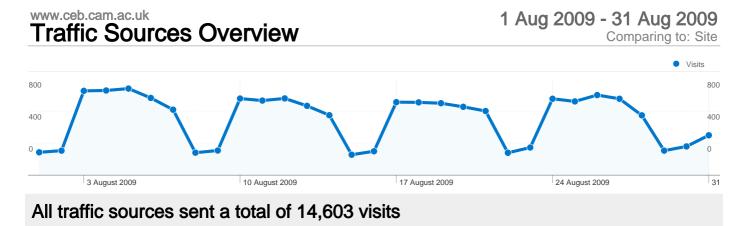

#### 1 Aug 2009 - 31 Aug 2009 Comparing to: Site

# 14,603 visits came from 128 countries/territories

| Site Usage |  |
|------------|--|
|------------|--|

| Visits<br>14,603<br>% of Site Total:<br>100.00% | Pages/Visit<br>4.12<br>Site Avg:<br>4.12 (0.00%) | Avg. Time on Site<br>00:02:57<br>Site Avg:<br>00:02:57 (0.00%) |             | % New Visits<br>37.08%<br>Site Avg:<br>37.03% (0.13%) | <b>55.89</b><br>Site Avg | Bounce Rate<br>55.89%<br>Site Avg:<br>55.89% (0.00%) |  |
|-------------------------------------------------|--------------------------------------------------|----------------------------------------------------------------|-------------|-------------------------------------------------------|--------------------------|------------------------------------------------------|--|
| Country/Territory                               |                                                  | Visits                                                         | Pages/Visit | Avg. Time on<br>Site                                  | % New Visits             | Bounce Rate                                          |  |
| United Kingdom                                  |                                                  | 9,801                                                          | 3.19        | 00:02:10                                              | 19.70%                   | 65.03%                                               |  |
| United States                                   |                                                  | 624                                                            | 5.75        | 00:02:57                                              | 80.29%                   | 44.87%                                               |  |
| India                                           |                                                  | 515                                                            | 5.61        | 00:05:01                                              | 82.14%                   | 36.12%                                               |  |
| Germany                                         |                                                  | 305                                                            | 6.47        | 00:04:21                                              | 54.43%                   | 39.34%                                               |  |
| Malaysia                                        |                                                  | 260                                                            | 5.14        | 00:05:15                                              | 61.15%                   | 42.31%                                               |  |
| China                                           |                                                  | 237                                                            | 7.16        | 00:07:47                                              | 64.98%                   | 21.52%                                               |  |
| Singapore                                       |                                                  | 188                                                            | 5.82        | 00:05:03                                              | 67.55%                   | 29.79%                                               |  |
| Pakistan                                        |                                                  | 169                                                            | 5.11        | 00:04:26                                              | 85.21%                   | 33.14%                                               |  |
| Canada                                          |                                                  | 137                                                            | 4.49        | 00:01:55                                              | 75.91%                   | 38.69%                                               |  |
| Australia                                       |                                                  | 116                                                            | 5.34        | 00:03:53                                              | 68.97%                   | 39.66%                                               |  |
|                                                 |                                                  |                                                                |             |                                                       |                          | 1 - 10 of 128                                        |  |