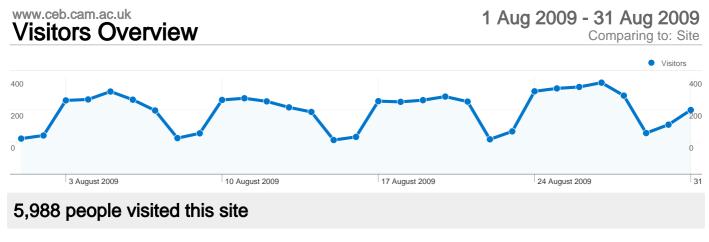

#### **14,603** Visits

| <b>5,988</b> | Absolute Unique Visitors |
|--------------|--------------------------|
|--------------|--------------------------|

**60,212** Page Views





55.89% Bounce Rate

37.03% New Visits

### **Technical Profile**

| Browser           | Visits | % visits | Connection Speed | Visits | % visits |
|-------------------|--------|----------|------------------|--------|----------|
| Internet Explorer | 9,755  | 66.80%   | T1               | 8,379  | 57.38%   |
| Firefox           | 3,423  | 23.44%   | Unknown          | 2,757  | 18.88%   |
| Safari            | 739    | 5.06%    | DSL              | 2,096  | 14.35%   |
| Chrome            | 493    | 3.38%    | Cable            | 1,177  | 8.06%    |
| Opera             | 115    | 0.79%    | Dialup           | 1