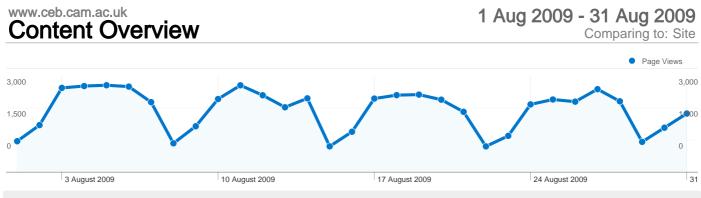

#### 1 Aug 2009 - 31 Aug 2009 Comparing to: Site

#### Pages on this site were viewed a total of 60,212 times

**60,212** Page Views

**45,867** Unique Views

55.89% Bounce Rate