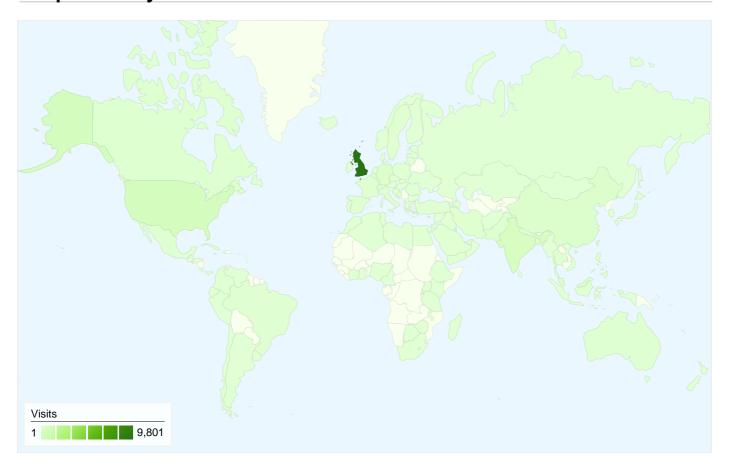

## www.ceb.cam.ac.uk Map Overlay

# 14,603 visits came from 128 countries/territories

| Site Usage |  |
|------------|--|
|------------|--|

| Visits<br>14,603<br>% of Site Total:<br>100.00% | Pages/Visit<br>4.12<br>Site Avg:<br>4.12 (0.00%) | Avg. Time on Site<br>00:02:57<br>Site Avg:<br>00:02:57 (0.00%) |             | % New Visits<br>37.08%<br>Site Avg:<br>37.03% (0.13%) | <b>55.89</b><br>Site Avg | Bounce Rate<br>55.89%<br>Site Avg:<br>55.89% (0.00%) |  |
|-------------------------------------------------|--------------------------------------------------|----------------------------------------------------------------|-------------|-------------------------------------------------------|--------------------------|------------------------------------------------------|--|
| Country/Territory                               |                                                  | Visits                                                         | Pages/Visit | Avg. Time on<br>Site                                  | % New Visits             | Bounce Rate                                          |  |
| United Kingdom                                  |                                                  | 9,801                                                          | 3.19        | 00:02:10                                              | 19.70%                   | 65.03%                                               |  |
| United States                                   |                                                  | 624                                                            | 5.75        | 00:02:57                                              | 80.29%                   | 44.87%                                               |  |
| India                                           |                                                  | 515                                                            | 5.61        | 00:05:01                                              | 82.14%                   | 36.12%                                               |  |
| Germany                                         |                                                  | 305                                                            | 6.47        | 00:04:21                                              | 54.43%                   | 39.34%                                               |  |
| Malaysia                                        |                                                  | 260                                                            | 5.14        | 00:05:15                                              | 61.15%                   | 42.31%                                               |  |
| China                                           |                                                  | 237                                                            | 7.16        | 00:07:47                                              | 64.98%                   | 21.52%                                               |  |
| Singapore                                       |                                                  | 188                                                            | 5.82        | 00:05:03                                              | 67.55%                   | 29.79%                                               |  |
| Pakistan                                        |                                                  | 169                                                            | 5.11        | 00:04:26                                              | 85.21%                   | 33.14%                                               |  |
| Canada                                          |                                                  | 137                                                            | 4.49        | 00:01:55                                              | 75.91%                   | 38.69%                                               |  |
| Australia                                       |                                                  | 116                                                            | 5.34        | 00:03:53                                              | 68.97%                   | 39.66%                                               |  |
|                                                 |                                                  |                                                                |             |                                                       |                          | 1 - 10 of 128                                        |  |