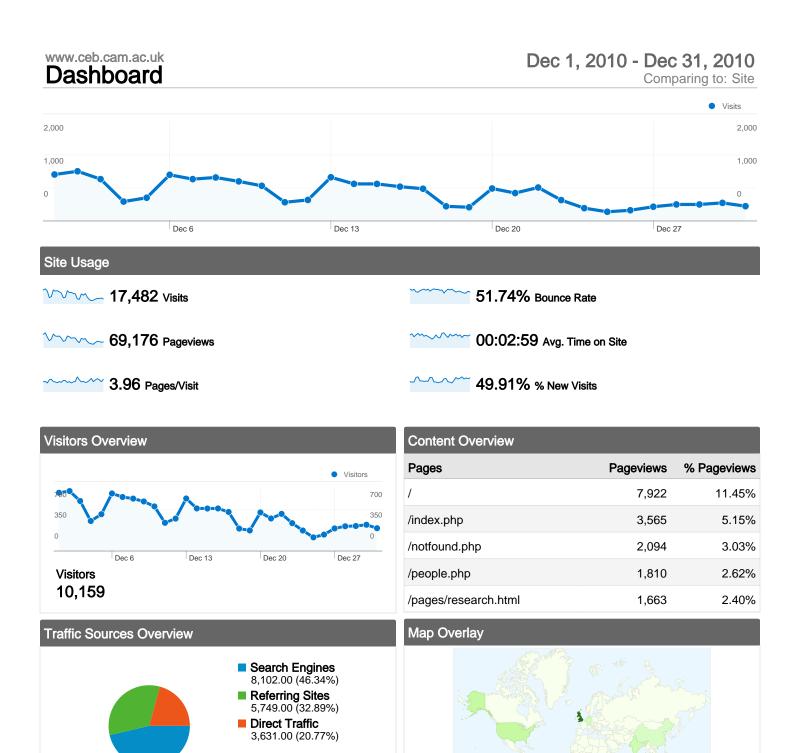

69,176 Pageviews

51,472 Unique Views

51.74% Bounce Rate

## **Top Content**

| Pages                | Pageviews | % Pageviews |
|----------------------|-----------|-------------|
| /                    | 7,922     | 11.45%      |
| /index.php           | 3,565     | 5.15%       |
| /notfound.php        | 2,094     | 3.03%       |
| /people.php          | 1,810     | 2.62%       |
| /pages/research.html | 1,663     | 2.40%       |