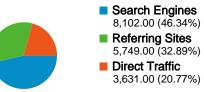

#### www.ceb.cam.ac.uk Dec 1, 2010 - Dec 31, 2010 Traffic Sources Overview Comparing to: Site Visits 2,000 2,000 1,000 1,000 0 0 Dec 6 Dec 20 Dec 13 Dec 27 All traffic sources sent a total of 17,482 visits

20.77% Direct Traffic

32.89% Referring Sites

VVVVV 46.34% Search Engines