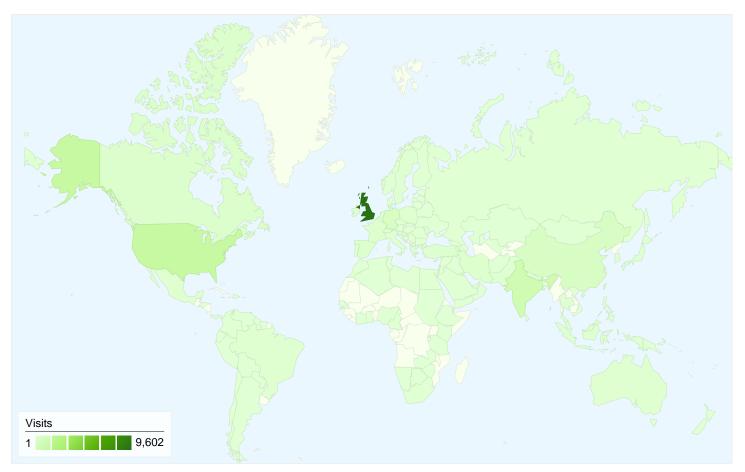

## www.ceb.cam.ac.uk Map Overlay

#### Dec 1, 2010 - Dec 31, 2010 Comparing to: Site

# 17,482 visits came from 131 countries/territories

| Site Usage                                      |                                                  |                                                                |             |                                                       |                           |                                                      |  |
|-------------------------------------------------|--------------------------------------------------|----------------------------------------------------------------|-------------|-------------------------------------------------------|---------------------------|------------------------------------------------------|--|
| Visits<br>17,482<br>% of Site Total:<br>100.00% | Pages/Visit<br>3.96<br>Site Avg:<br>3.96 (0.00%) | Avg. Time on Site<br>00:02:59<br>Site Avg:<br>00:02:59 (0.00%) |             | % New Visits<br>49.97%<br>Site Avg:<br>49.91% (0.11%) | <b>51.74</b><br>Site Avg: | Bounce Rate<br>51.74%<br>Site Avg:<br>51.74% (0.00%) |  |
| Country/Territory                               |                                                  | Visits                                                         | Pages/Visit | Avg. Time on<br>Site                                  | % New Visits              | Bounce Rate                                          |  |
| United Kingdom                                  |                                                  | 9,602                                                          | 3.46        | 00:02:50                                              | 31.05%                    | 56.68%                                               |  |
| United States                                   |                                                  | 1,392                                                          | 3.19        | 00:01:42                                              | 80.10%                    | 53.38%                                               |  |
| India                                           |                                                  | 945                                                            | 6.36        | 00:04:46                                              | 73.54%                    | 36.83%                                               |  |
| Germany                                         |                                                  | 502                                                            | 3.84        | 00:02:29                                              | 58.37%                    | 50.40%                                               |  |
| China                                           |                                                  | 458                                                            | 6.74        | 00:05:31                                              | 63.32%                    | 39.52%                                               |  |
| Canada                                          |                                                  | 237                                                            | 3.02        | 00:01:42                                              | 83.54%                    | 57.81%                                               |  |
| Malaysia                                        |                                                  | 201                                                            | 5.00        | 00:03:44                                              | 62.69%                    | 49.25%                                               |  |
| France                                          |                                                  | 198                                                            | 6.31        | 00:03:19                                              | 73.23%                    | 43.43%                                               |  |
| Spain                                           |                                                  | 180                                                            | 4.22        | 00:03:02                                              | 77.78%                    | 43.89%                                               |  |

| Iran | 173 | 4.87 | 00:04:13 | 87.86% | 40.46%        |
|------|-----|------|----------|--------|---------------|
|      |     |      |          |        | 1 - 10 of 131 |