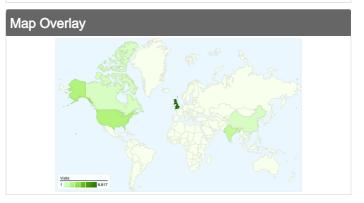

# 20,205 visits came from 140 countries/territories

| Visits 20,205 % of Site Total: 100.00% | Pages/Visit<br>3.94<br>Site Avg:<br>3.94 (0.00%) | Avg. Time on Site 00:03:14 Site Avg: 00:03:14 (0.00%)  Site Avg: 62.18% (0.06%) |             | <b>53.91</b> Site Avg | Bounce Rate<br>53.91%<br>Site Avg:<br>53.91% (0.00%) |               |
|----------------------------------------|--------------------------------------------------|---------------------------------------------------------------------------------|-------------|-----------------------|------------------------------------------------------|---------------|
| Country/Territory                      |                                                  | Visits                                                                          | Pages/Visit | Avg. Time on Site     | % New Visits                                         | Bounce Rate   |
| United Kingdom                         |                                                  | 8,817                                                                           | 4.50        | 00:04:04              | 44.27%                                               | 50.60%        |
| United States                          |                                                  | 2,323                                                                           | 2.93        | 00:01:40              | 81.62%                                               | 63.84%        |
| India                                  |                                                  | 1,451                                                                           | 3.81        | 00:02:44              | 77.67%                                               | 53.48%        |
| Canada                                 |                                                  | 488                                                                             | 2.14        | 00:01:04              | 85.45%                                               | 68.24%        |
| China                                  |                                                  | 418                                                                             | 4.31        | 00:07:16              | 54.07%                                               | 43.78%        |
| Germany                                |                                                  | 412                                                                             | 3.84        | 00:02:19              | 71.84%                                               | 55.83%        |
| Malaysia                               |                                                  | 400                                                                             | 2.70        | 00:02:45              | 75.25%                                               | 62.50%        |
| Pakistan                               |                                                  | 354                                                                             | 5.50        | 00:05:16              | 79.66%                                               | 44.63%        |
| France                                 |                                                  | 300                                                                             | 3.80        | 00:01:42              | 49.67%                                               | 68.00%        |
| Turkey                                 |                                                  | 291                                                                             | 3.38        | 00:01:59              | 83.85%                                               | 63.57%        |
|                                        |                                                  |                                                                                 |             |                       |                                                      | 1 - 10 of 140 |