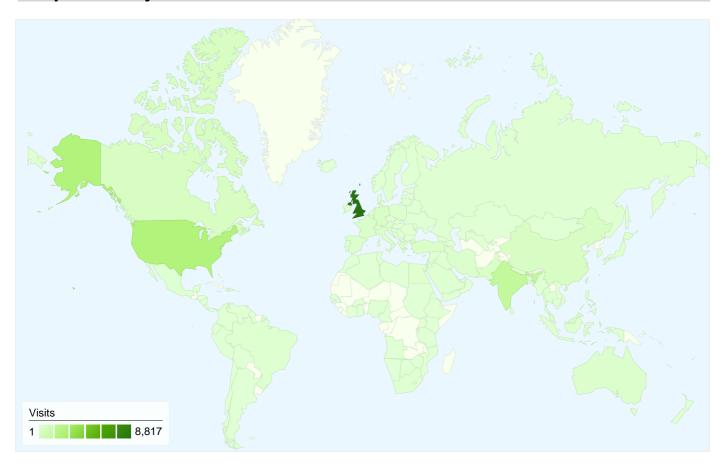

# 20,205 visits came from 140 countries/territories

| Visits 20,205 % of Site Total: 100.00% | Pages/Visit<br>3.94<br>Site Avg:<br>3.94 (0.00%) | Avg. Time on Site 00:03:14 Site Avg: 00:03:14 (0.00%)  Site Avg: 62.18% (0.06%) |             | <b>53.91</b> Site Avg | Bounce Rate<br>53.91%<br>Site Avg:<br>53.91% (0.00%) |               |
|----------------------------------------|--------------------------------------------------|---------------------------------------------------------------------------------|-------------|-----------------------|------------------------------------------------------|---------------|
| Country/Territory                      |                                                  | Visits                                                                          | Pages/Visit | Avg. Time on Site     | % New Visits                                         | Bounce Rate   |
| United Kingdom                         |                                                  | 8,817                                                                           | 4.50        | 00:04:04              | 44.27%                                               | 50.60%        |
| United States                          |                                                  | 2,323                                                                           | 2.93        | 00:01:40              | 81.62%                                               | 63.84%        |
| India                                  |                                                  | 1,451                                                                           | 3.81        | 00:02:44              | 77.67%                                               | 53.48%        |
| Canada                                 |                                                  | 488                                                                             | 2.14        | 00:01:04              | 85.45%                                               | 68.24%        |
| China                                  |                                                  | 418                                                                             | 4.31        | 00:07:16              | 54.07%                                               | 43.78%        |
| Germany                                |                                                  | 412                                                                             | 3.84        | 00:02:19              | 71.84%                                               | 55.83%        |
| Malaysia                               |                                                  | 400                                                                             | 2.70        | 00:02:45              | 75.25%                                               | 62.50%        |
| Pakistan                               |                                                  | 354                                                                             | 5.50        | 00:05:16              | 79.66%                                               | 44.63%        |
| France                                 |                                                  | 300                                                                             | 3.80        | 00:01:42              | 49.67%                                               | 68.00%        |
| Turkey                                 |                                                  | 291                                                                             | 3.38        | 00:01:59              | 83.85%                                               | 63.57%        |
|                                        |                                                  |                                                                                 |             |                       |                                                      | 1 - 10 of 140 |