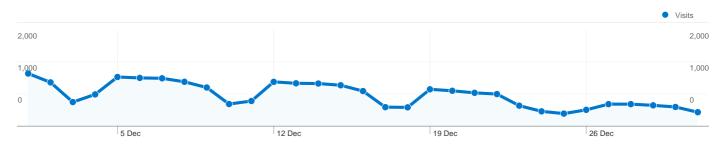

#### Site Usage

20,205 Visits

20,205 Visits 53.91% Bounce Rate

79,511 Pageviews

00:03:14 Avg. Time on Site

3.94 Pages/Visit

62.18% % New Visits

| Content Overview            |           |             |  |
|-----------------------------|-----------|-------------|--|
| Pages                       | Pageviews | % Pageviews |  |
| 1                           | 7,677     | 9.66%       |  |
| /index.php                  | 2,561     | 3.22%       |  |
| /pages/research-themes.html | 2,041     | 2.57%       |  |
| /people.php                 | 1,814     | 2.28%       |  |
| /pages/research-groups.html | 1,790     | 2.25%       |  |