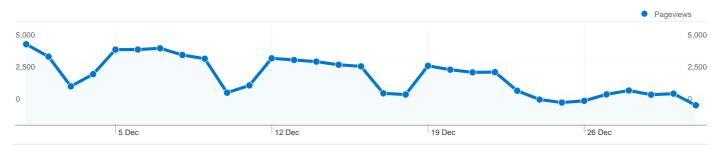

## Pages on this site were viewed a total of 79,511 times

79,511 Pageviews

55,102 Unique Views

53.91% Bounce Rate

## **Top Content**

| Pages                       | Pageviews | % Pageviews |
|-----------------------------|-----------|-------------|
| /                           | 7,677     | 9.66%       |
| /index.php                  | 2,561     | 3.22%       |
| /pages/research-themes.html | 2,041     | 2.57%       |
| /people.php                 | 1,814     | 2.28%       |
| /pages/research-groups.html | 1,790     | 2.25%       |