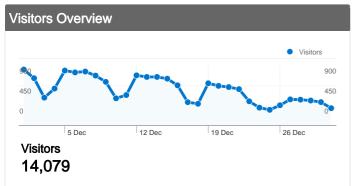

## 14,079 people visited this site

14,079 Absolute Unique Visitors

79,511 Pageviews

3.94 Average Pageviews

00:03:14 Time on Site

53.91% Bounce Rate

62.18% New Visits