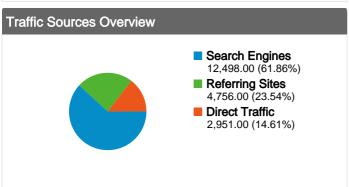

#### All traffic sources sent a total of 20,205 visits

23.54% Referring Sites

✓ 61.86% Search Engines

## **Top Traffic Sources**

| Sources                     | Visits | % visits |
|-----------------------------|--------|----------|
| google (organic)            | 12,064 | 59.71%   |
| (direct) ((none))           | 2,951  | 14.61%   |
| cam.ac.uk (referral)        | 1,415  | 7.00%    |
| search.cam.ac.uk (referral) | 456    | 2.26%    |
| admin.cam.ac.uk (referral)  | 405    | 2.00%    |