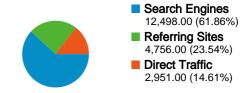

#### All traffic sources sent a total of 20,205 visits

23.54% Referring Sites

✓ 61.86% Search Engines

## **Top Traffic Sources**

| Sources                     | Visits | % visits |
|-----------------------------|--------|----------|
| google (organic)            | 12,064 | 59.71%   |
| (direct) ((none))           | 2,951  | 14.61%   |
| cam.ac.uk (referral)        | 1,415  | 7.00%    |
| search.cam.ac.uk (referral) | 456    | 2.26%    |
| admin.cam.ac.uk (referral)  | 405    | 2.00%    |