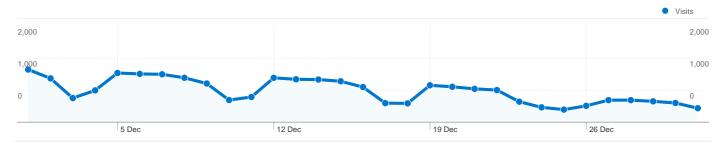

#### Site Usage

20,205 Visits

20,205 Visits 53.91% Bounce Rate

79,511 Pageviews

00:03:14 Avg. Time on Site

3.94 Pages/Visit

62.18% % New Visits

| Content Overview            |           |             |  |
|-----------------------------|-----------|-------------|--|
| Pages                       | Pageviews | % Pageviews |  |
| 1                           | 7,677     | 9.66%       |  |
| /index.php                  | 2,561     | 3.22%       |  |
| /pages/research-themes.html | 2,041     | 2.57%       |  |
| /people.php                 | 1,814     | 2.28%       |  |
| /pages/research-groups.html | 1,790     | 2.25%       |  |