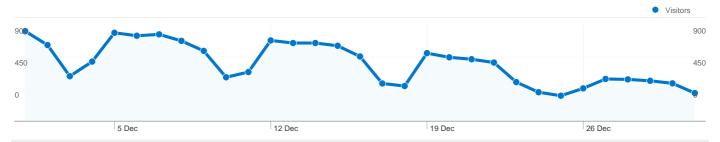

## 14,079 people visited this site

14,079 Absolute Unique Visitors

79,511 Pageviews

3.94 Average Pageviews

00:03:14 Time on Site

53.91% Bounce Rate

62.18% New Visits