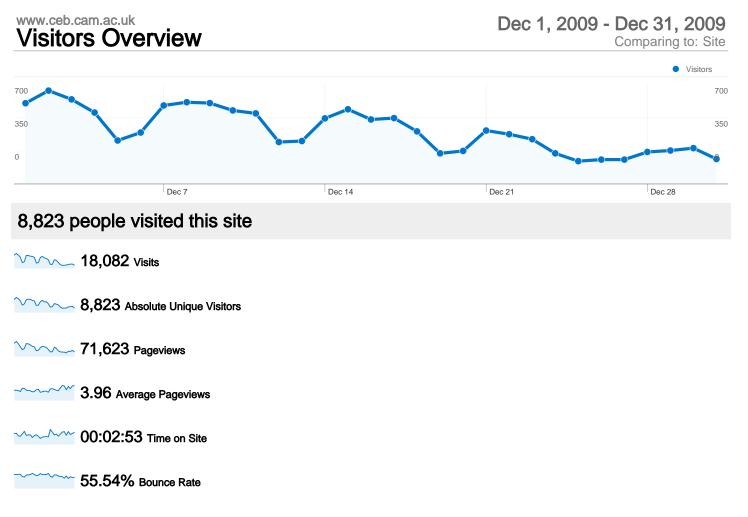

# 18,082 visits came from 129 countries/territories

| Visits<br>18,082<br>% of Site Total: | 8,082 3.96                       |                     | Avg. Time on Site<br>00:02:53 |                             | 55.54               | Bounce Rate 55.54% |  |
|--------------------------------------|----------------------------------|---------------------|-------------------------------|-----------------------------|---------------------|--------------------|--|
| 100.00%                              | Site Avg:<br><b>3.96</b> (0.00%) | Site Avg:<br>00:02: | <b>53</b> (0.00%)             | Site Avg:<br>42.40% (0.10%) | Site Avg:<br>55.549 | <b>%</b> (0.00%)   |  |
| Country/Territory                    |                                  | Visits              | Pages/Visit                   | Avg. Time on<br>Site        | % New Visits        | Bounce Rate        |  |
| United Kingdom                       |                                  | 11,284              | 3.15                          | 00:02:22                    | 24.52%              | 62.43%             |  |
| United States                        |                                  | 1,066               | 4.94                          | 00:02:53                    | 77.95%              | 48.97%             |  |
| India                                |                                  | 904                 | 6.35                          | 00:04:57                    | 78.76%              | 37.06%             |  |
| Germany                              |                                  | 394                 | 4.84                          | 00:02:49                    | 60.15%              | 39.59%             |  |
| China                                |                                  | 347                 | 6.14                          | 00:06:14                    | 63.69%              | 37.46%             |  |
| Canada                               |                                  | 253                 | 3.40                          | 00:02:16                    | 76.28%              | 57.71%             |  |
| Malaysia                             |                                  | 223                 | 4.01                          | 00:02:53                    | 50.67%              | 51.57%             |  |
| France                               |                                  | 217                 | 5.41                          | 00:03:41                    | 73.73%              | 48.39%             |  |
| Iran                                 |                                  | 146                 | 4.94                          | 00:04:51                    | 84.93%              | 42.47%             |  |

**55,643** Unique Views

55.54% Bounce Rate