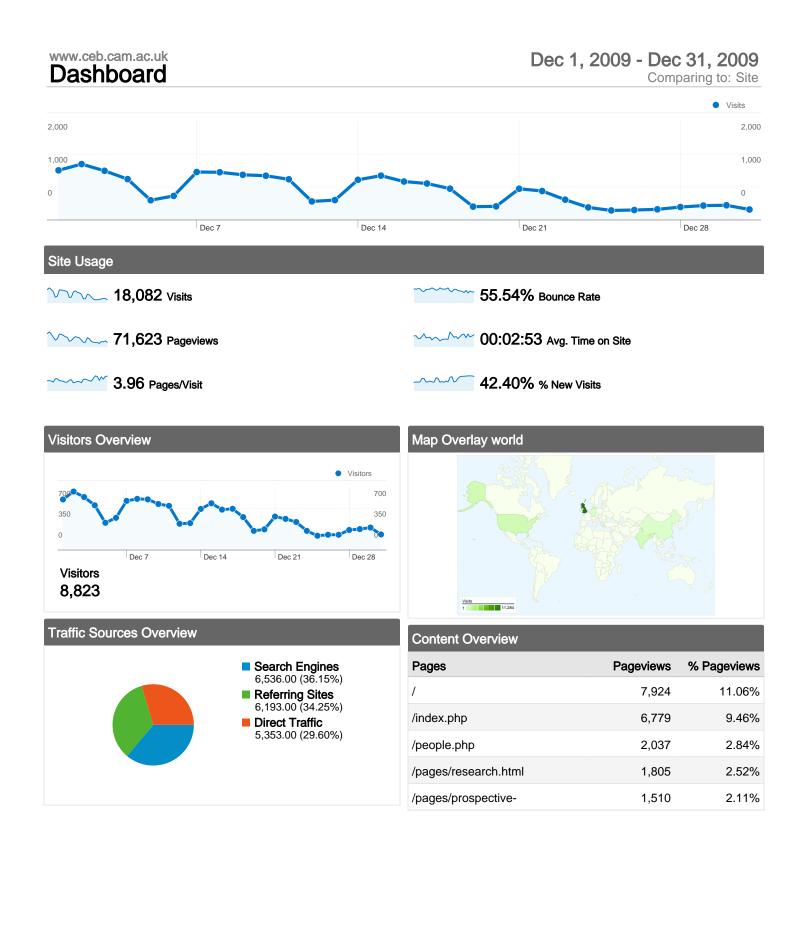

42.40% New Visits

# 18,082 visits came from 129 countries/territories

| Visits<br>18,082<br>% of Site Total: | 8,082 3.96                       |                     | Avg. Time on Site<br>00:02:53 |                             | 55.54               | Bounce Rate 55.54% |  |
|--------------------------------------|----------------------------------|---------------------|-------------------------------|-----------------------------|---------------------|--------------------|--|
| 100.00%                              | Site Avg:<br><b>3.96</b> (0.00%) | Site Avg:<br>00:02: | <b>53</b> (0.00%)             | Site Avg:<br>42.40% (0.10%) | Site Avg:<br>55.549 | <b>%</b> (0.00%)   |  |
| Country/Territory                    |                                  | Visits              | Pages/Visit                   | Avg. Time on<br>Site        | % New Visits        | Bounce Rate        |  |
| United Kingdom                       |                                  | 11,284              | 3.15                          | 00:02:22                    | 24.52%              | 62.43%             |  |
| United States                        |                                  | 1,066               | 4.94                          | 00:02:53                    | 77.95%              | 48.97%             |  |
| India                                |                                  | 904                 | 6.35                          | 00:04:57                    | 78.76%              | 37.06%             |  |
| Germany                              |                                  | 394                 | 4.84                          | 00:02:49                    | 60.15%              | 39.59%             |  |
| China                                |                                  | 347                 | 6.14                          | 00:06:14                    | 63.69%              | 37.46%             |  |
| Canada                               |                                  | 253                 | 3.40                          | 00:02:16                    | 76.28%              | 57.71%             |  |
| Malaysia                             |                                  | 223                 | 4.01                          | 00:02:53                    | 50.67%              | 51.57%             |  |
| France                               |                                  | 217                 | 5.41                          | 00:03:41                    | 73.73%              | 48.39%             |  |
| Iran                                 |                                  | 146                 | 4.94                          | 00:04:51                    | 84.93%              | 42.47%             |  |

**55,643** Unique Views

55.54% Bounce Rate

## **Top Content**

| Pages                            | Pageviews | % Pageviews |
|----------------------------------|-----------|-------------|
| /                                | 7,924     | 11.06%      |
| /index.php                       | 6,779     | 9.46%       |
| /people.php                      | 2,037     | 2.84%       |
| /pages/research.html             | 1,805     | 2.52%       |
| /pages/prospective-students.html | 1,510     | 2.11%       |