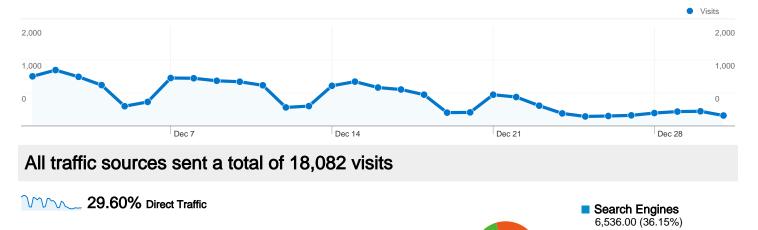

#### www.ceb.cam.ac.uk Traffic Sources Overview

#### Dec 1, 2009 - Dec 31, 2009

Referring Sites

6,193.00 (34.25%) **Direct Traffic** 5,353.00 (29.60%)

Comparing to: Site

VVVVV 34.25% Referring Sites

#### **Top Traffic Sources**

| Sources                   | Visits | % visits | Keywords                      | Visits | % visits |
|---------------------------|--------|----------|-------------------------------|--------|----------|
| google (organic)          | 5,687  | 31.45%   | the role of hydrophobic amino | 457    | 6.99%    |
| (direct) ((none))         | 5,353  | 29.60%   | chemical engineering          | 244    | 3.73%    |
| tech.cam.ac.uk (referral) | 981    | 5.43%    | alefiyah jafferji             | 215    | 3.29%    |
| cam.ac.uk (referral)      | 966    | 5.34%    | cambridge chemical            | 159    | 2.43%    |
| bing (organic)            | 681    | 3.77%    | lynn gladden pro vice         | 152    | 2.33%    |