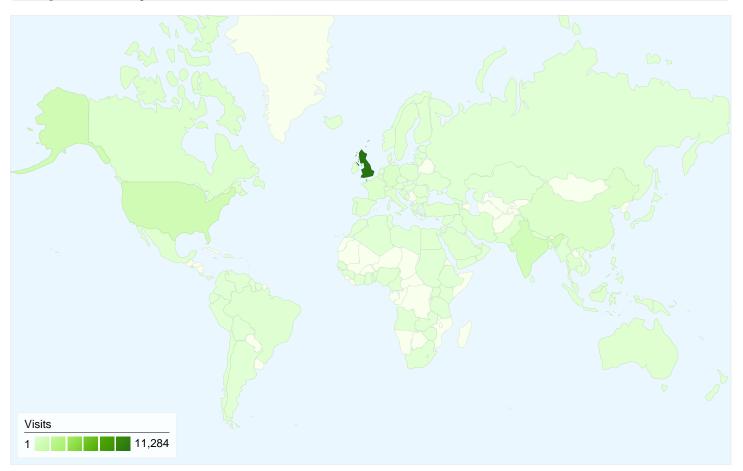

## www.ceb.cam.ac.uk Map Overlay

#### Dec 1, 2009 - Dec 31, 2009 Comparing to: Site

# 18,082 visits came from 129 countries/territories

| Visits<br>18,082<br>% of Site Total: | 8,082 3.96                       |                     | Avg. Time on Site<br>00:02:53 |                             | 55.54               | Bounce Rate 55.54% |  |
|--------------------------------------|----------------------------------|---------------------|-------------------------------|-----------------------------|---------------------|--------------------|--|
| 100.00%                              | Site Avg:<br><b>3.96</b> (0.00%) | Site Avg:<br>00:02: | <b>53</b> (0.00%)             | Site Avg:<br>42.40% (0.10%) | Site Avg:<br>55.549 | <b>%</b> (0.00%)   |  |
| Country/Territory                    |                                  | Visits              | Pages/Visit                   | Avg. Time on<br>Site        | % New Visits        | Bounce Rate        |  |
| United Kingdom                       |                                  | 11,284              | 3.15                          | 00:02:22                    | 24.52%              | 62.43%             |  |
| United States                        |                                  | 1,066               | 4.94                          | 00:02:53                    | 77.95%              | 48.97%             |  |
| India                                |                                  | 904                 | 6.35                          | 00:04:57                    | 78.76%              | 37.06%             |  |
| Germany                              |                                  | 394                 | 4.84                          | 00:02:49                    | 60.15%              | 39.59%             |  |
| China                                |                                  | 347                 | 6.14                          | 00:06:14                    | 63.69%              | 37.46%             |  |
| Canada                               |                                  | 253                 | 3.40                          | 00:02:16                    | 76.28%              | 57.71%             |  |
| Malaysia                             |                                  | 223                 | 4.01                          | 00:02:53                    | 50.67%              | 51.57%             |  |
| France                               |                                  | 217                 | 5.41                          | 00:03:41                    | 73.73%              | 48.39%             |  |
| Iran                                 |                                  | 146                 | 4.94                          | 00:04:51                    | 84.93%              | 42.47%             |  |