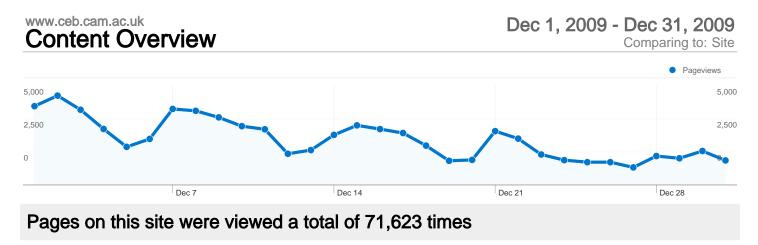

| Pakistan | 146 | 5.14 | 00:03:48 | 80.82% | 46.58%        |
|----------|-----|------|----------|--------|---------------|
|          |     |      |          |        | 1 - 10 of 129 |

71,623 Pageviews