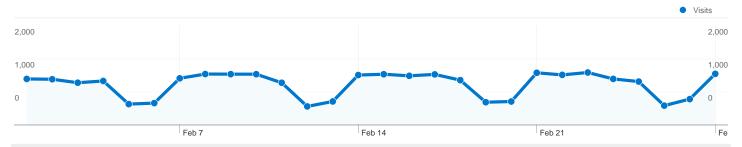

#### Site Usage

22,911 Visits

**84,861** Pageviews

3.70 Pages/Visit

53.98% Bounce Rate

00:03:07 Avg. Time on Site

47.37% % New Visits

|            |            | • \    | /isitors |
|------------|------------|--------|----------|
| 800<br>400 | <br>-0-0-0 | -0-0-0 | 400      |
| 0          | <br>       |        | 0        |
| -          |            |        |          |

## 12,459 people visited this site

22,911 Visits

12,459 Absolute Unique Visitors

**84,861** Pageviews

3.70 Average Pageviews

00:03:07 Time on Site

53.98% Bounce Rate

47.37% New Visits