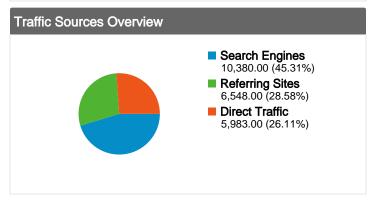

#### All traffic sources sent a total of 22,911 visits

28.58% Referring Sites

45.31% Search Engines

## **Top Traffic Sources**

| Sources                   | Visits | % visits |
|---------------------------|--------|----------|
| google (organic)          | 9,926  | 43.32%   |
| (direct) ((none))         | 5,983  | 26.11%   |
| tech.cam.ac.uk (referral) | 995    | 4.34%    |
| cam.ac.uk (referral)      | 960    | 4.19%    |
| google.co.uk (referral)   | 459    | 2.00%    |