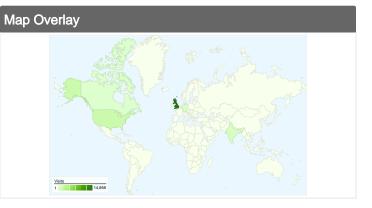

# 22,911 visits came from 144 countries/territories

| Visits 22,911 % of Site Total: 100.00% | Pages/Visit 3.70 Site Avg: 3.70 (0.00%) | <b>00:03:</b><br>Site Avg: |             | % New Visits 47.39% Site Avg: 47.37% (0.05%)  Bounce 53.98% Site Avg: 53.98% |              | %           |
|----------------------------------------|-----------------------------------------|----------------------------|-------------|------------------------------------------------------------------------------|--------------|-------------|
| Country/Territory                      |                                         | Visits                     | Pages/Visit | Avg. Time on<br>Site                                                         | % New Visits | Bounce Rate |
| United Kingdom                         |                                         | 14,858                     | 3.39        | 00:03:14                                                                     | 33.22%       | 55.85%      |
| United States                          |                                         | 1,715                      | 3.77        | 00:02:10                                                                     | 79.07%       | 57.78%      |
| India                                  |                                         | 753                        | 4.83        | 00:03:26                                                                     | 74.50%       | 48.87%      |
| Germany                                |                                         | 574                        | 4.04        | 00:03:04                                                                     | 62.72%       | 55.75%      |
| Canada                                 |                                         | 298                        | 3.51        | 00:01:58                                                                     | 77.52%       | 61.74%      |
| China                                  |                                         | 284                        | 5.35        | 00:05:11                                                                     | 58.10%       | 41.20%      |
| France                                 |                                         | 283                        | 4.43        | 00:02:49                                                                     | 68.90%       | 51.24%      |
| Singapore                              |                                         | 248                        | 5.04        | 00:03:25                                                                     | 66.53%       | 41.53%      |
| Malaysia                               |                                         | 248                        | 3.90        | 00:02:58                                                                     | 64.92%       | 46.37%      |

| Australia | 163 | 4.74 | 00:02:49 | 74.85% | 47.24%        |
|-----------|-----|------|----------|--------|---------------|
|           |     |      |          |        | 1 - 10 of 144 |