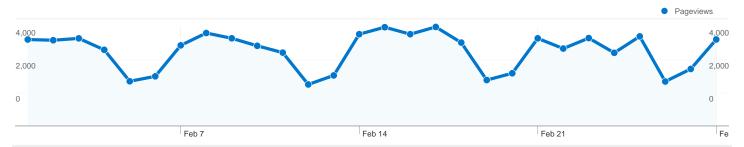

## Pages on this site were viewed a total of 84,861 times

**84,861** Pageviews

64,987 Unique Views

53.98% Bounce Rate