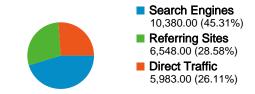

#### All traffic sources sent a total of 22,911 visits

28.58% Referring Sites

45.31% Search Engines

## **Top Traffic Sources**

| Sources                   | Visits | % visits |
|---------------------------|--------|----------|
| google (organic)          | 9,926  | 43.32%   |
| (direct) ((none))         | 5,983  | 26.11%   |
| tech.cam.ac.uk (referral) | 995    | 4.34%    |
| cam.ac.uk (referral)      | 960    | 4.19%    |
| google.co.uk (referral)   | 459    | 2.00%    |