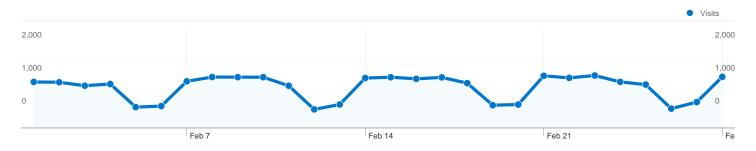

#### Site Usage

22,911 Visits

**84,861** Pageviews

3.70 Pages/Visit

53.98% Bounce Rate

00:03:07 Avg. Time on Site

47.37% % New Visits

|            |            | • \    | /isitors |
|------------|------------|--------|----------|
| 800<br>400 | <br>-0-0-0 | -0-0-0 | 400      |
| 0          | <br>       |        | 0        |
| -          |            |        |          |