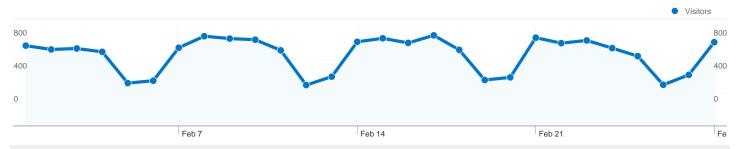

#### Site Usage

22,911 Visits

**84,861** Pageviews

3.70 Pages/Visit

53.98% Bounce Rate

00:03:07 Avg. Time on Site

47.37% % New Visits

|            |            | • \    | /isitors |
|------------|------------|--------|----------|
| 800<br>400 | <br>-0-0-0 | -0-0-0 | 400      |
| 0          | <br>       |        | 0        |
| -          |            |        |          |