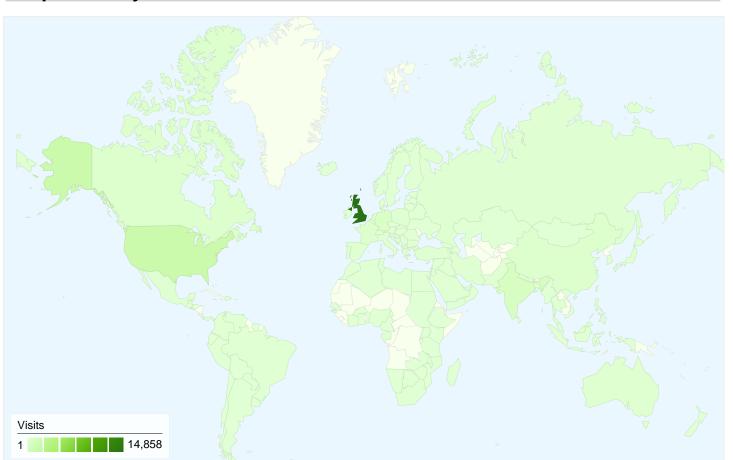

# 22,911 visits came from 144 countries/territories

| Visits 22,911 % of Site Total: 100.00% | Pages/Visit 3.70 Site Avg: 3.70 (0.00%) | <b>00:03:</b><br>Site Avg: |             | % New Visits 47.39% Site Avg: 47.37% (0.05%)  Bounce 53.98% Site Avg: 53.98% |              | %           |
|----------------------------------------|-----------------------------------------|----------------------------|-------------|------------------------------------------------------------------------------|--------------|-------------|
| Country/Territory                      |                                         | Visits                     | Pages/Visit | Avg. Time on<br>Site                                                         | % New Visits | Bounce Rate |
| United Kingdom                         |                                         | 14,858                     | 3.39        | 00:03:14                                                                     | 33.22%       | 55.85%      |
| United States                          |                                         | 1,715                      | 3.77        | 00:02:10                                                                     | 79.07%       | 57.78%      |
| India                                  |                                         | 753                        | 4.83        | 00:03:26                                                                     | 74.50%       | 48.87%      |
| Germany                                |                                         | 574                        | 4.04        | 00:03:04                                                                     | 62.72%       | 55.75%      |
| Canada                                 |                                         | 298                        | 3.51        | 00:01:58                                                                     | 77.52%       | 61.74%      |
| China                                  |                                         | 284                        | 5.35        | 00:05:11                                                                     | 58.10%       | 41.20%      |
| France                                 |                                         | 283                        | 4.43        | 00:02:49                                                                     | 68.90%       | 51.24%      |
| Singapore                              |                                         | 248                        | 5.04        | 00:03:25                                                                     | 66.53%       | 41.53%      |
| Malaysia                               |                                         | 248                        | 3.90        | 00:02:58                                                                     | 64.92%       | 46.37%      |

| Australia | 163 | 4.74 | 00:02:49 | 74.85% | 47.24%        |
|-----------|-----|------|----------|--------|---------------|
|           |     |      |          |        | 1 - 10 of 144 |