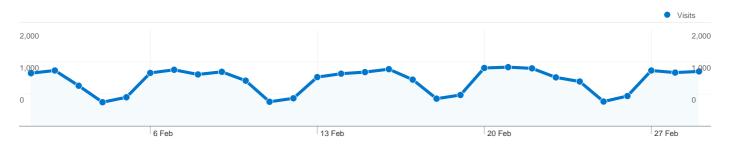

#### Site Usage

27,471 Visits

100,778 Pageviews

3.67 Pages/Visit

53.93% Bounce Rate

00:02:57 Avg. Time on Site

61.38% % New Visits

|     |   | <br> | <ul><li>Visitors</li></ul> |
|-----|---|------|----------------------------|
| 500 | 1 |      | 500                        |
| 0   |   |      | 0                          |
| U   |   |      |                            |

## 18,823 people visited this site

18,823 Absolute Unique Visitors

100,778 Pageviews

3.67 Average Pageviews

00:02:57 Time on Site

53.93% Bounce Rate

61.38% New Visits