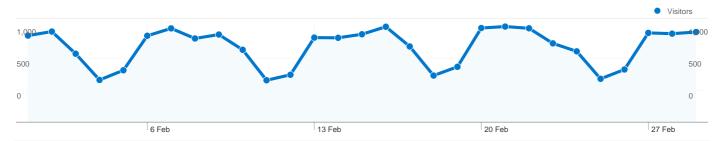

#### Site Usage

27,471 Visits

100,778 Pageviews

3.67 Pages/Visit

53.93% Bounce Rate

00:02:57 Avg. Time on Site

61.38% % New Visits

|     |   | <br> | <ul><li>Visitors</li></ul> |
|-----|---|------|----------------------------|
| 500 | 1 |      | 500                        |
| 0   |   |      | 0                          |
| U   |   |      |                            |

## 18,823 people visited this site

18,823 Absolute Unique Visitors

100,778 Pageviews

3.67 Average Pageviews

00:02:57 Time on Site

53.93% Bounce Rate

61.38% New Visits