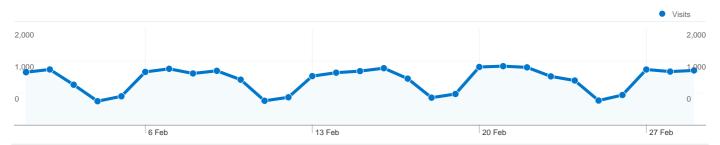

## 18,823 people visited this site

18,823 Absolute Unique Visitors

100,778 Pageviews

3.67 Average Pageviews

00:02:57 Time on Site

53.93% Bounce Rate

61.38% New Visits