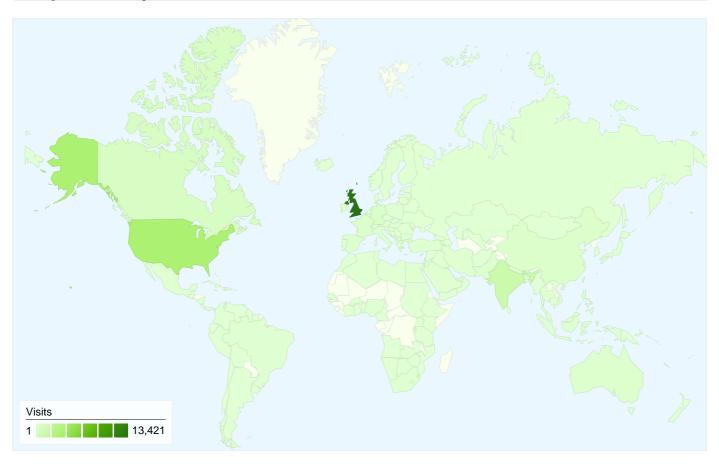

# 27,471 visits came from 154 countries/territories

| Visits 27,471 % of Site Total: 100.00% | Pages/Visit<br>3.67<br>Site Avg:<br>3.67 (0.00%) | <b>00:02</b><br>Site Avg |             | % New Visits<br>61.41%<br>Site Avg:<br>61.38% (0.04%) | <b>53.93</b><br>Site Avg |               |  |
|----------------------------------------|--------------------------------------------------|--------------------------|-------------|-------------------------------------------------------|--------------------------|---------------|--|
| Country/Territory                      |                                                  | Visits                   | Pages/Visit | Avg. Time on Site                                     | % New Visits             | Bounce Rate   |  |
| United Kingdom                         |                                                  | 13,421                   | 4.18        | 00:03:38                                              | 43.34%                   | 50.32%        |  |
| United States                          |                                                  | 3,919                    | 2.36        | 00:01:19                                              | 85.33%                   | 65.22%        |  |
| India                                  |                                                  | 1,620                    | 3.28        | 00:02:40                                              | 76.48%                   | 55.00%        |  |
| Canada                                 |                                                  | 666                      | 2.90        | 00:01:42                                              | 83.78%                   | 57.66%        |  |
| Germany                                |                                                  | 543                      | 4.19        | 00:02:14                                              | 71.27%                   | 53.96%        |  |
| China                                  |                                                  | 433                      | 4.85        | 00:05:50                                              | 51.27%                   | 39.49%        |  |
| Philippines                            |                                                  | 369                      | 1.54        | 00:01:06                                              | 92.14%                   | 72.09%        |  |
| France                                 |                                                  | 325                      | 3.43        | 00:01:44                                              | 78.15%                   | 63.38%        |  |
| Malaysia                               |                                                  | 286                      | 2.97        | 00:02:01                                              | 77.97%                   | 54.90%        |  |
| Singapore                              |                                                  | 285                      | 4.10        | 00:03:03                                              | 75.79%                   | 48.77%        |  |
|                                        |                                                  |                          |             |                                                       |                          | 1 - 10 of 154 |  |