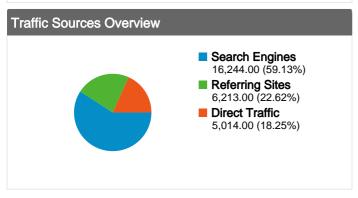

#### All traffic sources sent a total of 27,471 visits

22.62% Referring Sites

59.13% Search Engines

## **Top Traffic Sources**

| Sources                     | Visits | % visits |
|-----------------------------|--------|----------|
| google (organic)            | 15,616 | 56.85%   |
| (direct) ((none))           | 5,014  | 18.25%   |
| cam.ac.uk (referral)        | 1,734  | 6.31%    |
| google.com (referral)       | 566    | 2.06%    |
| search.cam.ac.uk (referral) | 549    | 2.00%    |