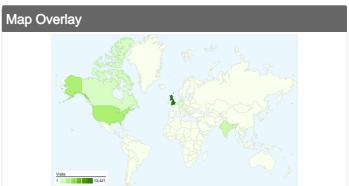

# 27,471 visits came from 154 countries/territories

| Visits 27,471 % of Site Total: 100.00% | Pages/Visit<br>3.67<br>Site Avg:<br>3.67 (0.00%) | <b>00:02</b><br>Site Avg |             | % New Visits<br>61.41%<br>Site Avg:<br>61.38% (0.04%) | <b>53.93</b><br>Site Avg |               |  |
|----------------------------------------|--------------------------------------------------|--------------------------|-------------|-------------------------------------------------------|--------------------------|---------------|--|
| Country/Territory                      |                                                  | Visits                   | Pages/Visit | Avg. Time on Site                                     | % New Visits             | Bounce Rate   |  |
| United Kingdom                         |                                                  | 13,421                   | 4.18        | 00:03:38                                              | 43.34%                   | 50.32%        |  |
| United States                          |                                                  | 3,919                    | 2.36        | 00:01:19                                              | 85.33%                   | 65.22%        |  |
| India                                  |                                                  | 1,620                    | 3.28        | 00:02:40                                              | 76.48%                   | 55.00%        |  |
| Canada                                 |                                                  | 666                      | 2.90        | 00:01:42                                              | 83.78%                   | 57.66%        |  |
| Germany                                |                                                  | 543                      | 4.19        | 00:02:14                                              | 71.27%                   | 53.96%        |  |
| China                                  |                                                  | 433                      | 4.85        | 00:05:50                                              | 51.27%                   | 39.49%        |  |
| Philippines                            |                                                  | 369                      | 1.54        | 00:01:06                                              | 92.14%                   | 72.09%        |  |
| France                                 |                                                  | 325                      | 3.43        | 00:01:44                                              | 78.15%                   | 63.38%        |  |
| Malaysia                               |                                                  | 286                      | 2.97        | 00:02:01                                              | 77.97%                   | 54.90%        |  |
| Singapore                              |                                                  | 285                      | 4.10        | 00:03:03                                              | 75.79%                   | 48.77%        |  |
|                                        |                                                  |                          |             |                                                       |                          | 1 - 10 of 154 |  |