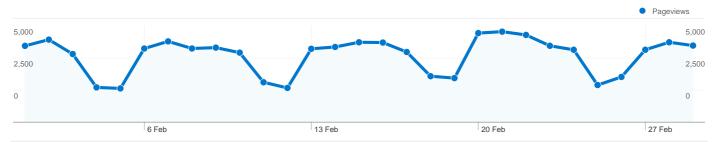

## Pages on this site were viewed a total of 100,778 times

100,778 Pageviews

69,451 Unique Views

53.93% Bounce Rate