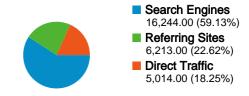

#### All traffic sources sent a total of 27,471 visits

22.62% Referring Sites

59.13% Search Engines

## **Top Traffic Sources**

| Sources                     | Visits | % visits |
|-----------------------------|--------|----------|
| google (organic)            | 15,616 | 56.85%   |
| (direct) ((none))           | 5,014  | 18.25%   |
| cam.ac.uk (referral)        | 1,734  | 6.31%    |
| google.com (referral)       | 566    | 2.06%    |
| search.cam.ac.uk (referral) | 549    | 2.00%    |