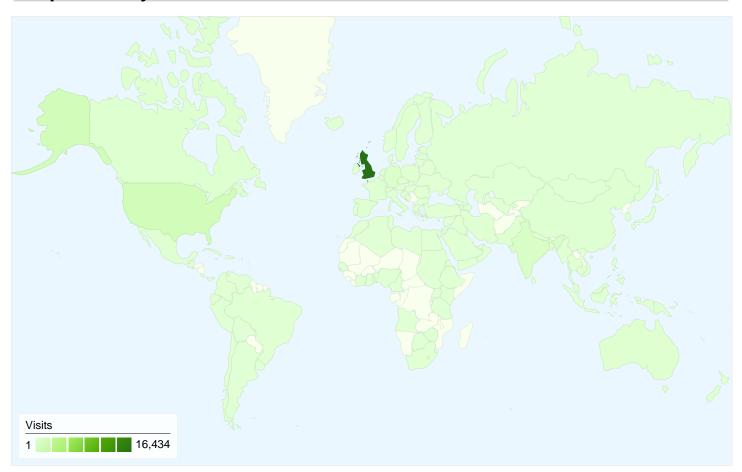

## 23,290 visits came from 136 countries/territories

| Visits 23,290 % of Site Total: 100.00% | Pages/Visit 3.58 Site Avg: 3.58 (0.00%) | <b>00:02:</b><br>Site Avg: | -           | % New Visits<br>39.20%<br>Site Avg:<br>39.13% (0.16%) | <b>58.16</b> ° Site Avg: 58.16° | %           |
|----------------------------------------|-----------------------------------------|----------------------------|-------------|-------------------------------------------------------|---------------------------------|-------------|
| Country/Territory                      |                                         | Visits                     | Pages/Visit | Avg. Time on<br>Site                                  | % New Visits                    | Bounce Rate |
| United Kingdom                         |                                         | 16,434                     | 3.09        | 00:02:12                                              | 24.19%                          | 62.30%      |
| United States                          |                                         | 1,358                      | 3.93        | 00:02:22                                              | 84.09%                          | 62.08%      |
| India                                  |                                         | 723                        | 4.53        | 00:03:41                                              | 85.75%                          | 44.40%      |
| Germany                                |                                         | 425                        | 5.58        | 00:03:27                                              | 61.18%                          | 43.53%      |
| Malaysia                               |                                         | 230                        | 3.37        | 00:02:32                                              | 58.26%                          | 55.22%      |
| Canada                                 |                                         | 225                        | 3.54        | 00:01:49                                              | 86.67%                          | 53.78%      |
| China                                  |                                         | 193                        | 8.82        | 00:05:59                                              | 68.91%                          | 34.72%      |
| France                                 |                                         | 187                        | 5.09        | 00:03:03                                              | 77.54%                          | 38.50%      |
| Australia                              |                                         | 158                        | 4.53        | 00:03:17                                              | 74.68%                          | 46.84%      |

| Mexico | 145 | 6.09 | 00:05:08 | 61.38% | 42.07%        |
|--------|-----|------|----------|--------|---------------|
|        |     |      |          |        | 1 - 10 of 136 |

Comparing to: Site