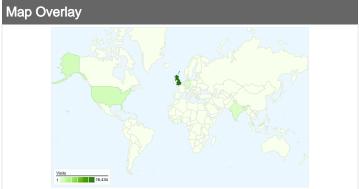

## 23,290 visits came from 136 countries/territories

| Visits 23,290 % of Site Total: 100.00% | Pages/Visit 3.58 Site Avg: 3.58 (0.00%) | <b>00:02:</b><br>Site Avg: | -           | % New Visits<br>39.20%<br>Site Avg:<br>39.13% (0.16%) | <b>58.16</b> ° Site Avg: 58.16° | %           |
|----------------------------------------|-----------------------------------------|----------------------------|-------------|-------------------------------------------------------|---------------------------------|-------------|
| Country/Territory                      |                                         | Visits                     | Pages/Visit | Avg. Time on<br>Site                                  | % New Visits                    | Bounce Rate |
| United Kingdom                         |                                         | 16,434                     | 3.09        | 00:02:12                                              | 24.19%                          | 62.30%      |
| United States                          |                                         | 1,358                      | 3.93        | 00:02:22                                              | 84.09%                          | 62.08%      |
| India                                  |                                         | 723                        | 4.53        | 00:03:41                                              | 85.75%                          | 44.40%      |
| Germany                                |                                         | 425                        | 5.58        | 00:03:27                                              | 61.18%                          | 43.53%      |
| Malaysia                               |                                         | 230                        | 3.37        | 00:02:32                                              | 58.26%                          | 55.22%      |
| Canada                                 |                                         | 225                        | 3.54        | 00:01:49                                              | 86.67%                          | 53.78%      |
| China                                  |                                         | 193                        | 8.82        | 00:05:59                                              | 68.91%                          | 34.72%      |
| France                                 |                                         | 187                        | 5.09        | 00:03:03                                              | 77.54%                          | 38.50%      |
| Australia                              |                                         | 158                        | 4.53        | 00:03:17                                              | 74.68%                          | 46.84%      |

| Mexico | 145 | 6.09 | 00:05:08 | 61.38% | 42.07%        |
|--------|-----|------|----------|--------|---------------|
|        |     |      |          |        | 1 - 10 of 136 |

Comparing to: Site