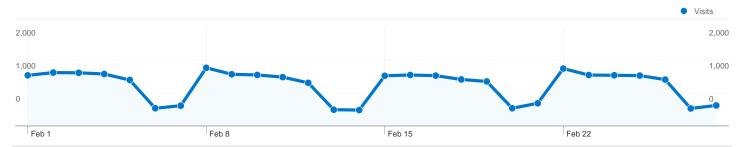

### 10,494 people visited this site

23,290 Visits

10,494 Absolute Unique Visitors

83,465 Pageviews

3.58 Average Pageviews

00:02:34 Time on Site

58.16% Bounce Rate

39.13% New Visits