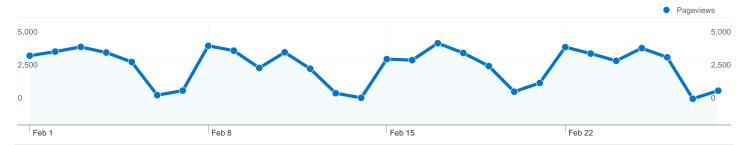

## Pages on this site were viewed a total of 83,465 times

**83,465** Pageviews

64,535 Unique Views

58.16% Bounce Rate