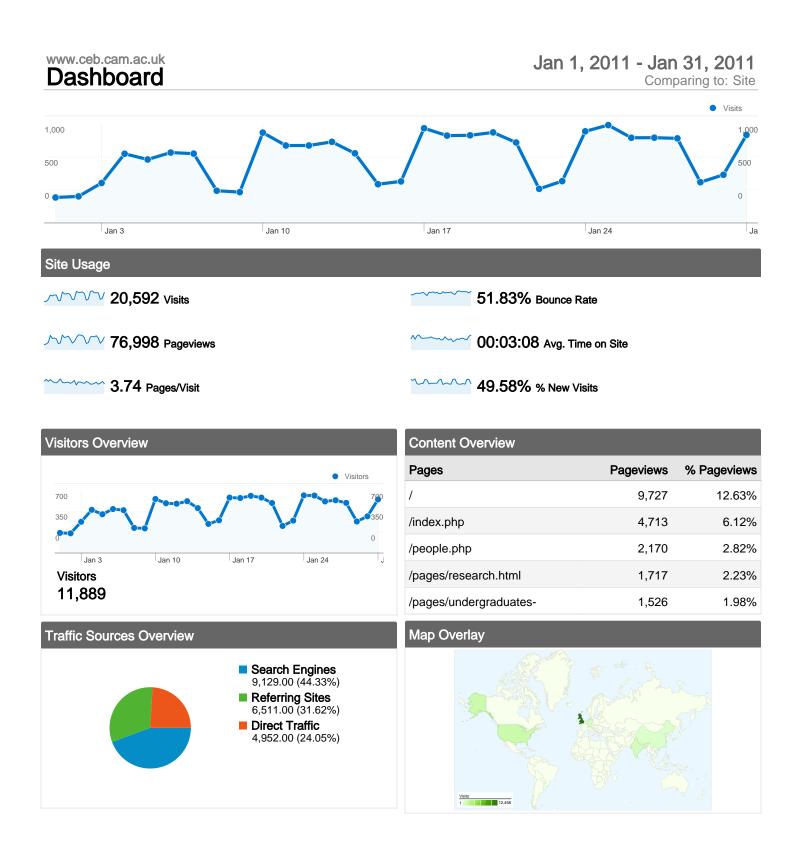

51.83% Bounce Rate

49.58% New Visits

#### 76,998 Pageviews

**58,838** Unique Views

51.83% Bounce Rate

## **Top Content**

| Pages                                     | Pageviews | % Pageviews |
|-------------------------------------------|-----------|-------------|
| /                                         | 9,727     | 12.63%      |
| /index.php                                | 4,713     | 6.12%       |
| /people.php                               | 2,170     | 2.82%       |
| /pages/research.html                      | 1,717     | 2.23%       |
| /pages/undergraduates-chemeng-bameng.html | 1,526     | 1.98%       |

## www.ceb.cam.ac.uk Map Overlay

# 20,592 visits came from 137 countries/territories

| Site | Usade |
|------|-------|

| Sile Usage                                      |                                                  |                                                                |             |                                                        |                                                      |             |
|-------------------------------------------------|--------------------------------------------------|----------------------------------------------------------------|-------------|--------------------------------------------------------|------------------------------------------------------|-------------|
| Visits<br>20,592<br>% of Site Total:<br>100.00% | Pages/Visit<br>3.74<br>Site Avg:<br>3.74 (0.00%) | Avg. Time on Site<br>00:03:08<br>Site Avg:<br>00:03:08 (0.00%) |             | % New Visits<br>49.57%<br>Site Avg:<br>49.58% (-0.03%) | Bounce Rate<br>51.83%<br>Site Avg:<br>51.83% (0.00%) |             |
| Country/Territory                               |                                                  | Visits                                                         | Pages/Visit | Avg. Time on<br>Site                                   | % New Visits                                         | Bounce Rate |
| United Kingdom                                  |                                                  | 12,458                                                         | 3.23        | 00:03:06                                               | 32.82%                                               | 55.33%      |
| United States                                   |                                                  | 1,466                                                          | 3.90        | 00:02:07                                               | 81.11%                                               | 53.14%      |
| India                                           |                                                  | 795                                                            | 4.39        | 00:03:16                                               | 81.51%                                               | 44.53%      |
| Germany                                         |                                                  | 536                                                            | 4.43        | 00:02:46                                               | 63.25%                                               | 47.57%      |
| China                                           |                                                  | 338                                                            | 6.94        | 00:07:22                                               | 53.25%                                               | 36.39%      |
| Singapore                                       |                                                  | 290                                                            | 3.75        | 00:02:11                                               | 74.48%                                               | 45.86%      |
| France                                          |                                                  | 280                                                            | 4.05        | 00:02:23                                               | 72.14%                                               | 51.43%      |
| Canada                                          |                                                  | 276                                                            | 3.22        | 00:01:47                                               | 83.33%                                               | 55.07%      |
| Malaysia                                        |                                                  | 258                                                            | 3.87        | 00:03:44                                               | 72.09%                                               | 46.90%      |
|                                                 |                                                  |                                                                |             |                                                        |                                                      |             |