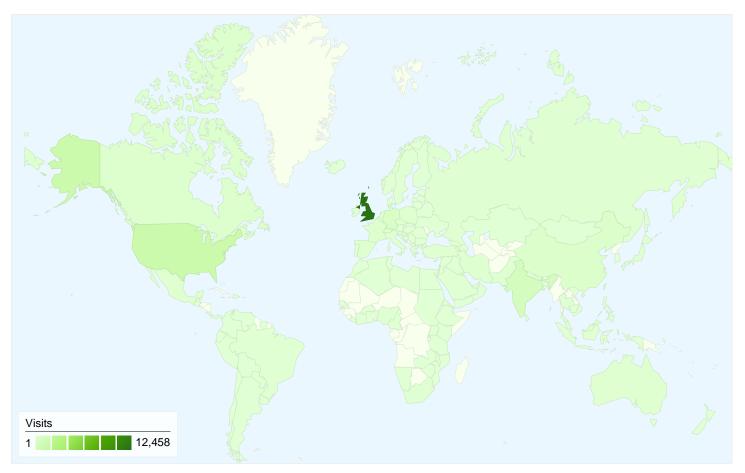

## www.ceb.cam.ac.uk Map Overlay

# 20,592 visits came from 137 countries/territories

| Site | Usade |
|------|-------|

| Sile Usage                                      |                                                  |                                                                |             |                                                        |                                                      |             |
|-------------------------------------------------|--------------------------------------------------|----------------------------------------------------------------|-------------|--------------------------------------------------------|------------------------------------------------------|-------------|
| Visits<br>20,592<br>% of Site Total:<br>100.00% | Pages/Visit<br>3.74<br>Site Avg:<br>3.74 (0.00%) | Avg. Time on Site<br>00:03:08<br>Site Avg:<br>00:03:08 (0.00%) |             | % New Visits<br>49.57%<br>Site Avg:<br>49.58% (-0.03%) | Bounce Rate<br>51.83%<br>Site Avg:<br>51.83% (0.00%) |             |
| Country/Territory                               |                                                  | Visits                                                         | Pages/Visit | Avg. Time on<br>Site                                   | % New Visits                                         | Bounce Rate |
| United Kingdom                                  |                                                  | 12,458                                                         | 3.23        | 00:03:06                                               | 32.82%                                               | 55.33%      |
| United States                                   |                                                  | 1,466                                                          | 3.90        | 00:02:07                                               | 81.11%                                               | 53.14%      |
| India                                           |                                                  | 795                                                            | 4.39        | 00:03:16                                               | 81.51%                                               | 44.53%      |
| Germany                                         |                                                  | 536                                                            | 4.43        | 00:02:46                                               | 63.25%                                               | 47.57%      |
| China                                           |                                                  | 338                                                            | 6.94        | 00:07:22                                               | 53.25%                                               | 36.39%      |
| Singapore                                       |                                                  | 290                                                            | 3.75        | 00:02:11                                               | 74.48%                                               | 45.86%      |
| France                                          |                                                  | 280                                                            | 4.05        | 00:02:23                                               | 72.14%                                               | 51.43%      |
| Canada                                          |                                                  | 276                                                            | 3.22        | 00:01:47                                               | 83.33%                                               | 55.07%      |
| Malaysia                                        |                                                  | 258                                                            | 3.87        | 00:03:44                                               | 72.09%                                               | 46.90%      |
|                                                 |                                                  |                                                                |             |                                                        |                                                      |             |

| Poland | 192 | 5.23 | 00:03:59 | 45.31% | 50.52%        |
|--------|-----|------|----------|--------|---------------|
|        |     |      |          |        | 1 - 10 of 137 |