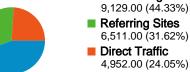

31.62% Referring Sites

44.33% Search Engines

#### **Top Traffic Sources**

| Sources                   | Visits | % visits | Keywords                      | Visits | % visits |
|---------------------------|--------|----------|-------------------------------|--------|----------|
| google (organic)          | 8,715  | 42.32%   | biochemical and environmental | 335    | 3.67%    |
| (direct) ((none))         | 4,952  | 24.05%   | "institute of biotechnology"  | 318    | 3.48%    |
| cam.ac.uk (referral)      | 1,052  | 5.11%    | cambridge chemical            | 270    | 2.96%    |
| tech.cam.ac.uk (referral) | 962    | 4.67%    | chemical engineering          | 268    | 2.94%    |
| google.com (referral)     | 442    | 2.15%    | map cb2 1qt                   | 202    | 2.21%    |