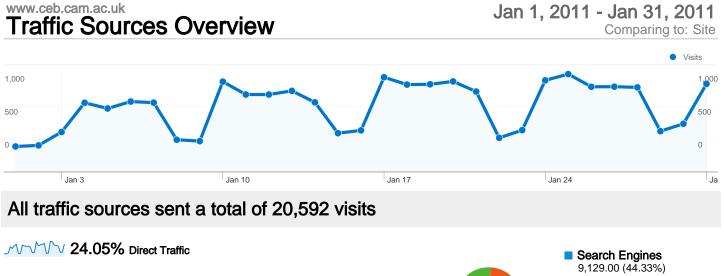

# 20,592 visits came from 137 countries/territories

| Site | Usade |
|------|-------|

| Sile Usage                                      |                                                  |                                                                |             |                                                        |                                                      |             |
|-------------------------------------------------|--------------------------------------------------|----------------------------------------------------------------|-------------|--------------------------------------------------------|------------------------------------------------------|-------------|
| Visits<br>20,592<br>% of Site Total:<br>100.00% | Pages/Visit<br>3.74<br>Site Avg:<br>3.74 (0.00%) | Avg. Time on Site<br>00:03:08<br>Site Avg:<br>00:03:08 (0.00%) |             | % New Visits<br>49.57%<br>Site Avg:<br>49.58% (-0.03%) | Bounce Rate<br>51.83%<br>Site Avg:<br>51.83% (0.00%) |             |
| Country/Territory                               |                                                  | Visits                                                         | Pages/Visit | Avg. Time on<br>Site                                   | % New Visits                                         | Bounce Rate |
| United Kingdom                                  |                                                  | 12,458                                                         | 3.23        | 00:03:06                                               | 32.82%                                               | 55.33%      |
| United States                                   |                                                  | 1,466                                                          | 3.90        | 00:02:07                                               | 81.11%                                               | 53.14%      |
| India                                           |                                                  | 795                                                            | 4.39        | 00:03:16                                               | 81.51%                                               | 44.53%      |
| Germany                                         |                                                  | 536                                                            | 4.43        | 00:02:46                                               | 63.25%                                               | 47.57%      |
| China                                           |                                                  | 338                                                            | 6.94        | 00:07:22                                               | 53.25%                                               | 36.39%      |
| Singapore                                       |                                                  | 290                                                            | 3.75        | 00:02:11                                               | 74.48%                                               | 45.86%      |
| France                                          |                                                  | 280                                                            | 4.05        | 00:02:23                                               | 72.14%                                               | 51.43%      |
| Canada                                          |                                                  | 276                                                            | 3.22        | 00:01:47                                               | 83.33%                                               | 55.07%      |
| Malaysia                                        |                                                  | 258                                                            | 3.87        | 00:03:44                                               | 72.09%                                               | 46.90%      |
|                                                 |                                                  |                                                                |             |                                                        |                                                      |             |