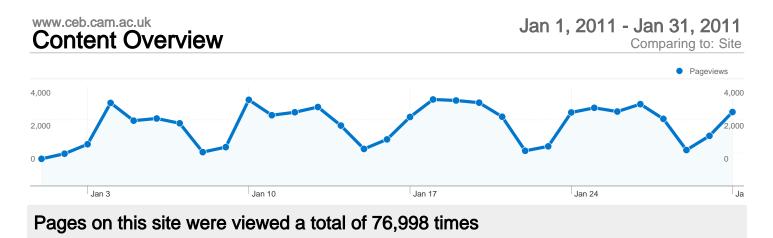

|



31.62% Referring Sites



44.33% Search Engines

#### **Top Traffic Sources**

| Sources                   | Visits | % visits | Keywords                      | Visits | % visits |
|---------------------------|--------|----------|-------------------------------|--------|----------|
| google (organic)          | 8,715  | 42.32%   | biochemical and environmental | 335    | 3.67%    |
| (direct) ((none))         | 4,952  | 24.05%   | "institute of biotechnology"  | 318    | 3.48%    |
| cam.ac.uk (referral)      | 1,052  | 5.11%    | cambridge chemical            | 270    | 2.96%    |
| tech.cam.ac.uk (referral) | 962    | 4.67%    | chemical engineering          | 268    | 2.94%    |
| google.com (referral)     | 442    | 2.15%    | map cb2 1qt                   | 202    | 2.21%    |



#### 76,998 Pageviews

**58,838** Unique Views

51.83% Bounce Rate

## **Top Content**

| Pages                                     | Pageviews | % Pageviews |
|-------------------------------------------|-----------|-------------|
| /                                         | 9,727     | 12.63%      |
| /index.php                                | 4,713     | 6.12%       |
| /people.php                               | 2,170     | 2.82%       |
| /pages/research.html                      | 1,717     | 2.23%       |
| /pages/undergraduates-chemeng-bameng.html | 1,526     | 1.98%       |

## www.ceb.cam.ac.uk Map Overlay



# 20,592 visits came from 137 countries/territories

| Site | Usade |
|------|-------|

| Sile Usage                                      |