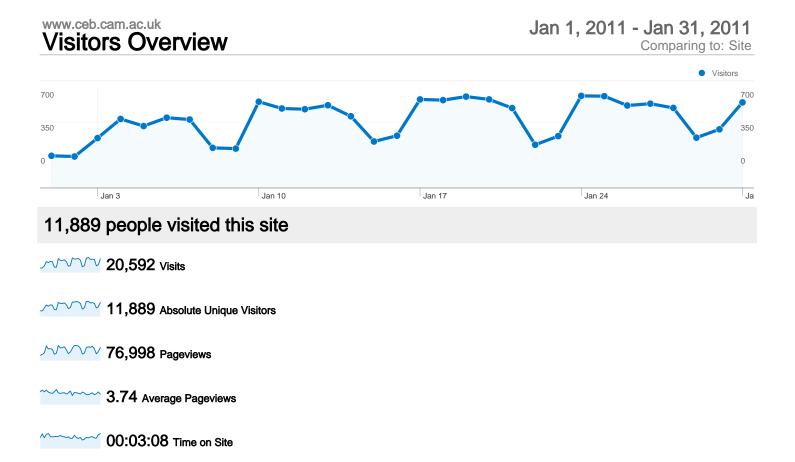

51.83% Bounce Rate

49.58% New Visits

#### **Technical Profile**

| Browser           | Visits | % visits | Connection Speed | Visits | % visits |
|-------------------|--------|----------|------------------|--------|----------|
| Internet Explorer | 9,604  | 46.64%   | T1               | 10,798 | 52.44%   |
| Firefox           | 6,129  | 29.76%   | DSL              | 3,860  | 18.75%   |
| Chrome            | 2,750  | 13.35%   | Unknown          | 3,820  | 18.55%   |
| Safari            | 1,700  | 8.26%    | Cable            | 1,843  | 8.95%    |
| Opera             | 282    | 1.37%    | Dialup           | 223    | 1.08%    |



31.62% Referring Sites



44.33% Search Engines

#### **Top Traffic Sources**

| Sources                   | Visits | % visits | Keywords                      |