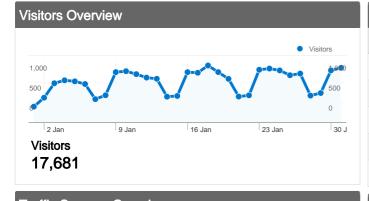

#### Map Overlay

| www.ceb.cam.ac.uk<br>Visitors Overview | 1 Jan 2012 - 31 Jan 2012<br>Comparing to: Site |
|----------------------------------------|------------------------------------------------|
| 1,000<br>500<br>0                      | Visitors 1,000 500 0                           |
| 2 Jan 9 Jan 16 Jan                     | 23 Jan 30 Jan                                  |
| 17,681 people visited this site        |                                                |
| 25,578 Visits                          |                                                |
| 17,681 Absolute Unique Visitors        |                                                |
| 101,786 Pageviews                      |                                                |
| 3.98 Average Pageviews                 |                                                |
| 00:03:15 Time on Site                  |                                                |
| 52.56% Bounce Rate                     |                                                |
| 61.51% New Visits                      |                                                |
| Technical Profile                      |                                                |

## www.ceb.cam.ac.uk Map Overlay