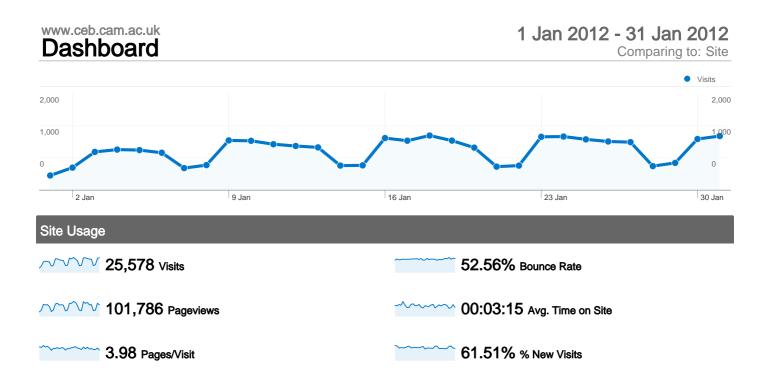

#### Map Overlay

| www.ceb.cam.ac.uk<br>Visitors Overview | 1 Jan 2012 - 31 Jan 2012<br>Comparing to: Site |
|----------------------------------------|------------------------------------------------|
| 1,000<br>500<br>0                      | Visitors 1,000 500 0                           |
| 2 Jan 9 Jan 16 Jan                     | 23 Jan 30 Jan                                  |
| 17,681 people visited this site        |                                                |
| 25,578 Visits                          |                                                |
| 17,681 Absolute Unique Visitors        |                                                |
| 101,786 Pageviews                      |                                                |
| 3.98 Average Pageviews                 |                                                |
| 00:03:15 Time on Site                  |                                                |
| 52.56% Bounce Rate                     |                                                |
| 61.51% New Visits                      |                                                |
| Technical Profile                      |                                                |

### Pages on this site were viewed a total of 101,786 times

### 101,786 Pageviews

70,113 Unique Views

52.56% Bounce Rate

# 25,578 visits came from 146 countries/territories

| Site | Usade |
|------|-------|

| Visits<br>12,954<br>2,662<br>1,522 | Pages/Visit<br>4.60<br>2.53<br>3.87 | Avg. Time on<br>Site<br>00:04:04<br>00:01:24                           | % New Visits<br>44.64%<br>85.88%                                                                                          | Bounce Rate<br>48.32%                                                                                                                                                  |
|------------------------------------|-------------------------------------|------------------------------------------------------------------------|---------------------------------------------------------------------------------------------------------------------------|------------------------------------------------------------------------------------------------------------------------------------------------------------------------|
| 2,662                              | 2.53                                |                                                                        |                                                                                                                           |                                                                                                                                                                        |
|                                    |                                     | 00:01:24                                                               | 85.88%                                                                                                                    | 65 F40/                                                                                                                                                                |
| 1,522                              | 3 87                                |                                                                        |                                                                                                                           | 65.51%                                                                                                                                                                 |
|                                    | 0.07                                | 00:02:52                                                               | 82.06%                                                                                                                    | 52.50%                                                                                                                                                                 |
| 583                                | 2.32                                | 00:01:05                                                               | 84.91%                                                                                                                    | 67.92%                                                                                                                                                                 |
| 520                                | 4.22                                | 00:02:14                                                               | 73.27%                                                                                                                    | 49.04%                                                                                                                                                                 |
| 361                                | 1.52                                | 00:01:18                                                               | 88.09%                                                                                                                    | 77.84%                                                                                                                                                                 |
| 356                                | 2.95                                | 00:02:52                                                               | 72.47%                                                                                                                    | 53.93%                                                                                                                                                                 |
| 335                                | 3.73                                | 00:02:13                                                               | 78.51%                                                                                                                    | 54.63%                                                                                                                                                                 |
| 328                                | 4.56                                | 00:03:53                                                               | 61.89%                                                                                                                    | 49.09%                                                                                                                                                                 |
| 301                                | 2.82                                | 00:03:00                                                               | 78.07%                                                                                                                    | 55.48%                                                                                                                                                                 |
|                                    | 356<br>335<br>328                   | 356         2.95           335         3.73           328         4.56 | 356         2.95         00:02:52           335         3.73         00:02:13           328         4.56         00:03:53 | 356         2.95         00:02:52         72.47%           335         3.73         00:02:13         78.51%           328         4.56         00:03:53         61.89% |