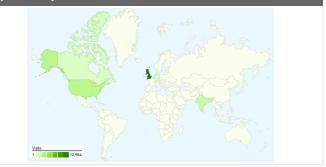

## www.ceb.cam.ac.uk Map Overlay

# 25,578 visits came from 146 countries/territories

| Site | Usade |
|------|-------|

| Visits<br>12,954<br>2,662<br>1,522 | Pages/Visit<br>4.60<br>2.53<br>3.87 | Avg. Time on<br>Site<br>00:04:04<br>00:01:24                           | % New Visits<br>44.64%<br>85.88%                                                                                          | Bounce Rate<br>48.32%                                                                                                                                                  |
|------------------------------------|-------------------------------------|------------------------------------------------------------------------|---------------------------------------------------------------------------------------------------------------------------|------------------------------------------------------------------------------------------------------------------------------------------------------------------------|
| 2,662                              | 2.53                                |                                                                        |                                                                                                                           |                                                                                                                                                                        |
|                                    |                                     | 00:01:24                                                               | 85.88%                                                                                                                    | 65 F40/                                                                                                                                                                |
| 1,522                              | 3 87                                |                                                                        |                                                                                                                           | 65.51%                                                                                                                                                                 |
|                                    | 0.07                                | 00:02:52                                                               | 82.06%                                                                                                                    | 52.50%                                                                                                                                                                 |
| 583                                | 2.32                                | 00:01:05                                                               | 84.91%                                                                                                                    | 67.92%                                                                                                                                                                 |
| 520                                | 4.22                                | 00:02:14                                                               | 73.27%                                                                                                                    | 49.04%                                                                                                                                                                 |
| 361                                | 1.52                                | 00:01:18                                                               | 88.09%                                                                                                                    | 77.84%                                                                                                                                                                 |
| 356                                | 2.95                                | 00:02:52                                                               | 72.47%                                                                                                                    | 53.93%                                                                                                                                                                 |
| 335                                | 3.73                                | 00:02:13                                                               | 78.51%                                                                                                                    | 54.63%                                                                                                                                                                 |
| 328                                | 4.56                                | 00:03:53                                                               | 61.89%                                                                                                                    | 49.09%                                                                                                                                                                 |
| 301                                | 2.82                                | 00:03:00                                                               | 78.07%                                                                                                                    | 55.48%                                                                                                                                                                 |
|                                    | 356<br>335<br>328                   | 356         2.95           335         3.73           328         4.56 | 356         2.95         00:02:52           335         3.73         00:02:13           328         4.56         00:03:53 | 356         2.95         00:02:52         72.47%           335         3.73         00:02:13         78.51%           328         4.56         00:03:53         61.89% |