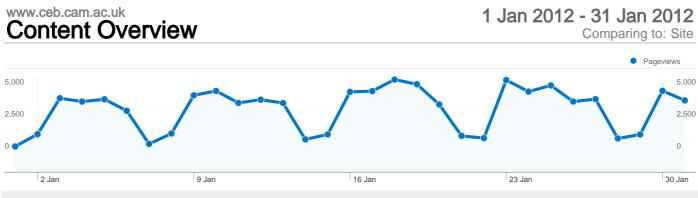

### Pages on this site were viewed a total of 101,786 times

### 101,786 Pageviews

70,113 Unique Views

52.56% Bounce Rate

### **Top Content**

| Pages                       | Pageviews | % Pageviews |
|-----------------------------|-----------|-------------|
| /                           | 10,359    | 10.18%      |
| /index.php                  | 3,078     | 3.02%       |
| /people.php                 | 2,573     | 2.53%       |
| /pages/research-themes.html | 2,401     | 2.36%       |
| /pages/research-groups.html | 2,140     | 2.10%       |