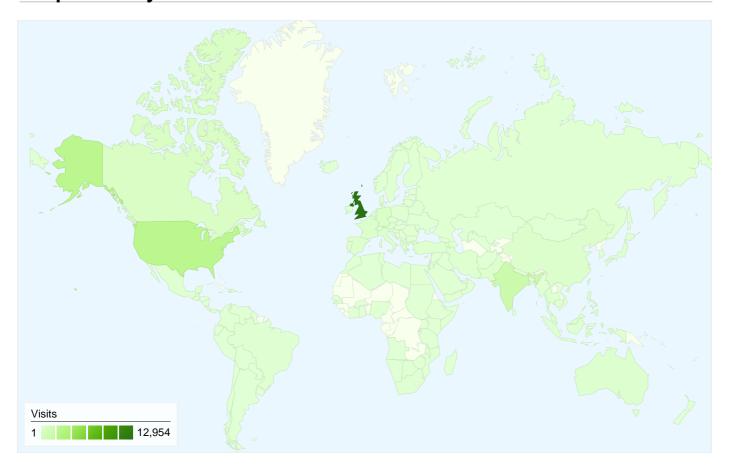

## www.ceb.cam.ac.uk Map Overlay

# 25,578 visits came from 146 countries/territories

| Site | Usade |
|------|-------|

| Visits<br>12,954<br>2,662<br>1,522 | Pages/Visit<br>4.60<br>2.53<br>3.87 | Avg. Time on<br>Site<br>00:04:04<br>00:01:24                           | % New Visits<br>44.64%<br>85.88%                                                                                          | Bounce Rate<br>48.32%                                                                                                                                                  |
|------------------------------------|-------------------------------------|------------------------------------------------------------------------|---------------------------------------------------------------------------------------------------------------------------|------------------------------------------------------------------------------------------------------------------------------------------------------------------------|
| 2,662                              | 2.53                                |                                                                        |                                                                                                                           |                                                                                                                                                                        |
|                                    |                                     | 00:01:24                                                               | 85.88%                                                                                                                    | 65 F40/                                                                                                                                                                |
| 1,522                              | 3 87                                |                                                                        |                                                                                                                           | 65.51%                                                                                                                                                                 |
|                                    | 0.07                                | 00:02:52                                                               | 82.06%                                                                                                                    | 52.50%                                                                                                                                                                 |
| 583                                | 2.32                                | 00:01:05                                                               | 84.91%                                                                                                                    | 67.92%                                                                                                                                                                 |
| 520                                | 4.22                                | 00:02:14                                                               | 73.27%                                                                                                                    | 49.04%                                                                                                                                                                 |
| 361                                | 1.52                                | 00:01:18                                                               | 88.09%                                                                                                                    | 77.84%                                                                                                                                                                 |
| 356                                | 2.95                                | 00:02:52                                                               | 72.47%                                                                                                                    | 53.93%                                                                                                                                                                 |
| 335                                | 3.73                                | 00:02:13                                                               | 78.51%                                                                                                                    | 54.63%                                                                                                                                                                 |
| 328                                | 4.56                                | 00:03:53                                                               | 61.89%                                                                                                                    | 49.09%                                                                                                                                                                 |
| 301                                | 2.82                                | 00:03:00                                                               | 78.07%                                                                                                                    | 55.48%                                                                                                                                                                 |
|                                    | 356<br>335<br>328                   | 356         2.95           335         3.73           328         4.56 | 356         2.95         00:02:52           335         3.73         00:02:13           328         4.56         00:03:53 | 356         2.95         00:02:52         72.47%           335         3.73         00:02:13         78.51%           328         4.56         00:03:53         61.89% |