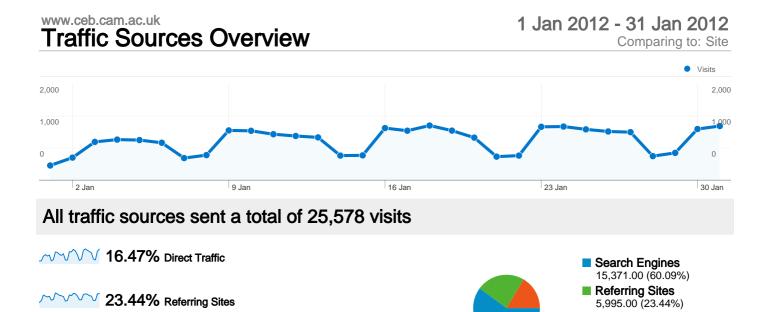

60.09% Search Engines

Direct Traffic 4,212.00 (16.47%)

### **Top Traffic Sources**

| Sources                     | Visits | % visits | Keywords                | Visits | % visits |
|-----------------------------|--------|----------|-------------------------|--------|----------|
| google (organic)            | 14,856 | 58.08%   | (not provided)          | 929    | 6.04%    |
| (direct) ((none))           | 4,212  | 16.47%   | chemical engineering    | 340    | 2.21%    |
| cam.ac.uk (referral)        | 1,786  | 6.98%    | laminar flow            | 334    | 2.17%    |
| search.cam.ac.uk (referral) | 524    | 2.05%    | cambridge chemical      | 247    | 1.61%    |
| admin.cam.ac.uk (referral)  | 472    | 1.85%    | peter foreman cambridge | 123    | 0.80%    |

### Pages on this site were viewed a total of 101,786 times