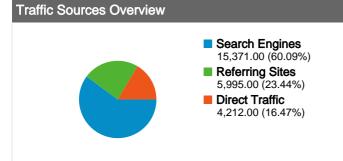

60.09% Search Engines

### **Top Traffic Sources**

| Sources                     | Visits | % visits | Keywords                | Visits | % visits |
|-----------------------------|--------|----------|-------------------------|--------|----------|
| google (organic)            | 14,856 | 58.08%   | (not provided)          | 929    | 6.04%    |
| (direct) ((none))           | 4,212  | 16.47%   | chemical engineering    | 340    | 2.21%    |
| cam.ac.uk (referral)        | 1,786  | 6.98%    | laminar flow            | 334    | 2.17%    |
| search.cam.ac.uk (referral) | 524    | 2.05%    | cambridge chemical      | 247    | 1.61%    |
| admin.cam.ac.uk (referral)  | 472    | 1.85%    | peter foreman cambridge | 123    | 0.80%    |

Direct Traffic 4,212.00 (16.47%)