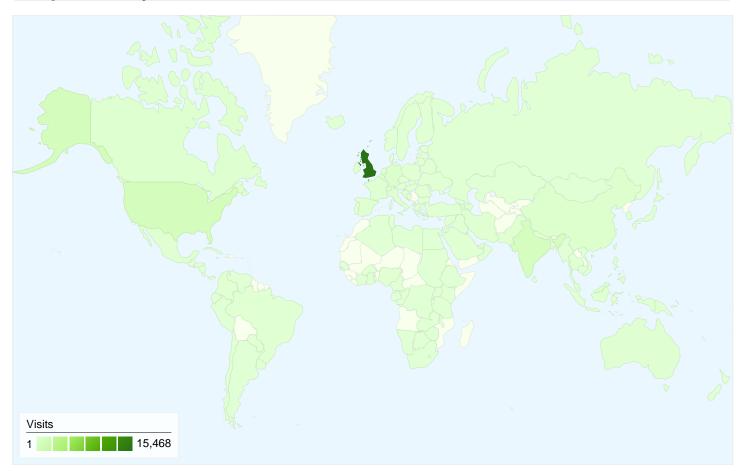

# www.ceb.cam.ac.uk Map Overlay

### 22,464 visits came from 140 countries/territories

| Site Usage                                      |                                                  |                                                                |             |                                                       |                           |                                                      |  |
|-------------------------------------------------|--------------------------------------------------|----------------------------------------------------------------|-------------|-------------------------------------------------------|---------------------------|------------------------------------------------------|--|
| Visits<br>22,464<br>% of Site Total:<br>100.00% | Pages/Visit<br>3.66<br>Site Avg:<br>3.66 (0.00%) | Avg. Time on Site<br>00:02:39<br>Site Avg:<br>00:02:39 (0.00%) |             | % New Visits<br>39.71%<br>Site Avg:<br>39.67% (0.10%) | <b>57.55</b><br>Site Avg: | Bounce Rate<br>57.55%<br>Site Avg:<br>57.55% (0.00%) |  |
| Country/Territory                               |                                                  | Visits                                                         | Pages/Visit | Avg. Time on<br>Site                                  | % New Visits              | Bounce Rate                                          |  |
| United Kingdom                                  |                                                  | 15,468                                                         | 3.12        | 00:02:17                                              | 23.55%                    | 62.38%                                               |  |
| United States                                   |                                                  | 1,116                                                          | 3.80        | 00:02:08                                              | 83.42%                    | 57.62%                                               |  |
| India                                           |                                                  | 914                                                            | 4.78        | 00:03:30                                              | 78.12%                    | 44.86%                                               |  |
| Germany                                         |                                                  | 382                                                            | 5.03        | 00:03:24                                              | 63.35%                    | 42.15%                                               |  |
| China                                           |                                                  | 302                                                            | 6.77        | 00:07:07                                              | 58.94%                    | 27.15%                                               |  |
| Malaysia                                        |                                                  | 290                                                            | 4.26        | 00:03:16                                              | 54.83%                    | 55.52%                                               |  |
| Canada                                          |                                                  | 252                                                            | 3.63        | 00:02:05                                              | 88.10%                    | 54.76%                                               |  |
| Singapore                                       |                                                  | 202                                                            | 7.80        | 00:04:35                                              | 54.46%                    | 43.56%                                               |  |
| France                                          |                                                  | 183                                                            | 4.32        | 00:02:43                                              | 79.78%                    | 40.98%                                               |  |

| Spain | 155 | 4.96 | 00:03:02 | 74.84% | 43.23%        |
|-------|-----|------|----------|--------|---------------|
|       |     |      |          |        | 1 - 10 of 140 |