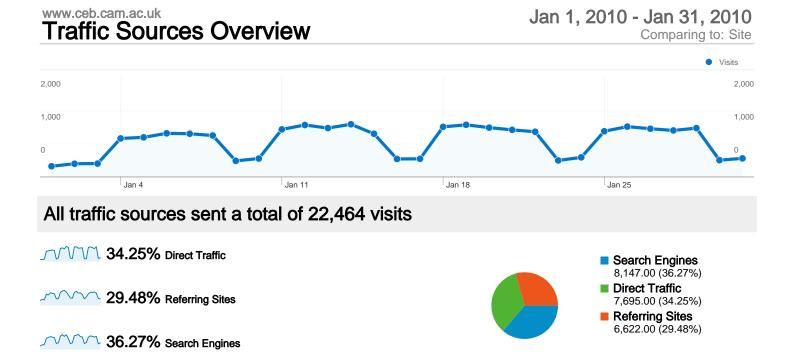

### **Top Traffic Sources**

| Sources                   | Visits | % visits | Keywords                      | Visits | % visits |
|---------------------------|--------|----------|-------------------------------|--------|----------|
| (direct) ((none))         | 7,695  | 34.25%   | the role of hydrophobic amino | 543    | 6.67%    |
| google (organic)          | 7,053  | 31.40%   | chemical engineering          | 374    | 4.59%    |
| cam.ac.uk (referral)      | 1,144  | 5.09%    | alefiyah jafferji             | 276    | 3.39%    |
| tech.cam.ac.uk (referral) | 1,024  | 4.56%    | lynn gladden pro vice         | 194    | 2.38%    |
| bing (organic)            | 847    | 3.77%    | cambridge chemical            | 182    | 2.23%    |