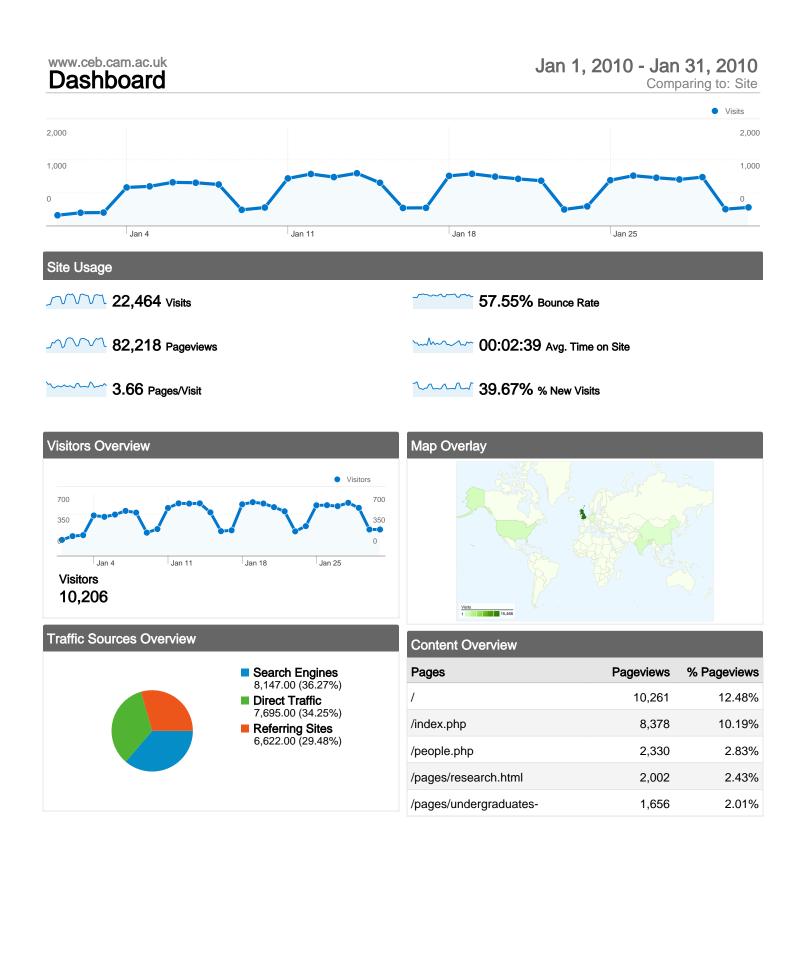

#### **82,218** Pageviews

57.55% Bounce Rate

39.67% New Visits

### 22,464 visits came from 140 countries/territories

| Site Usage                                      |                                                  |                                                                |             |                                                       |                           |                                                      |  |
|-------------------------------------------------|--------------------------------------------------|----------------------------------------------------------------|-------------|-------------------------------------------------------|---------------------------|------------------------------------------------------|--|
| Visits<br>22,464<br>% of Site Total:<br>100.00% | Pages/Visit<br>3.66<br>Site Avg:<br>3.66 (0.00%) | Avg. Time on Site<br>00:02:39<br>Site Avg:<br>00:02:39 (0.00%) |             | % New Visits<br>39.71%<br>Site Avg:<br>39.67% (0.10%) | <b>57.55</b><br>Site Avg: | Bounce Rate<br>57.55%<br>Site Avg:<br>57.55% (0.00%) |  |
| Country/Territory                               |                                                  | Visits                                                         | Pages/Visit | Avg. Time on<br>Site                                  | % New Visits              | Bounce Rate                                          |  |
| United Kingdom                                  |                                                  | 15,468                                                         | 3.12        | 00:02:17                                              | 23.55%                    | 62.38%                                               |  |
| United States                                   |                                                  | 1,116                                                          | 3.80        | 00:02:08                                              | 83.42%                    | 57.62%                                               |  |
| India                                           |                                                  | 914                                                            | 4.78        | 00:03:30                                              | 78.12%                    | 44.86%                                               |  |
| Germany                                         |                                                  | 382                                                            | 5.03        | 00:03:24                                              | 63.35%                    | 42.15%                                               |  |
| China                                           |                                                  | 302                                                            | 6.77        | 00:07:07                                              | 58.94%                    | 27.15%                                               |  |
| Malaysia                                        |                                                  | 290                                                            | 4.26        | 00:03:16                                              | 54.83%                    | 55.52%                                               |  |
| Canada                                          |                                                  | 252                                                            | 3.63        | 00:02:05                                              | 88.10%                    | 54.76%                                               |  |
| Singapore                                       |                                                  | 202                                                            | 7.80        | 00:04:35                                              | 54.46%                    | 43.56%                                               |  |
| France                                          |                                                  | 183                                                            | 4.32        | 00:02:43                                              | 79.78%                    | 40.98%                                               |  |

### Pages on this site were viewed a total of 82,218 times

57.55% Bounce Rate

### **Top Content**

| Pages                                     | Pageviews | % Pageviews |
|-------------------------------------------|-----------|-------------|
| /                                         | 10,261    | 12.48%      |
| /index.php                                | 8,378     | 10.19%      |
| /people.php                               | 2,330     | 2.83%       |
| /pages/research.html                      | 2,002     | 2.43%       |
| /pages/undergraduates-chemeng-bameng.html | 1,656     | 2.01%       |