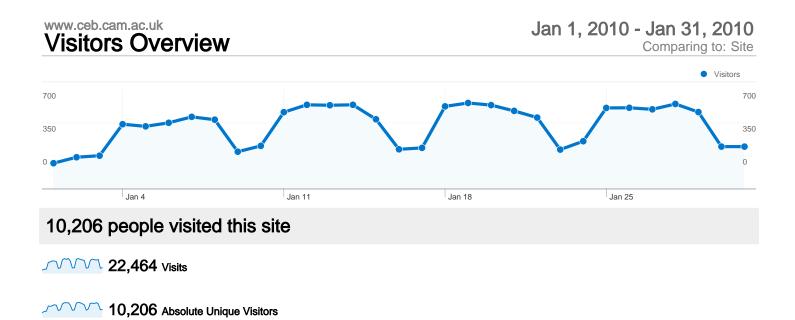

### 22,464 visits came from 140 countries/territories

| Site Usage                                      |                                                  |                                                                |             |                                                       |                           |                                                      |  |
|-------------------------------------------------|--------------------------------------------------|----------------------------------------------------------------|-------------|-------------------------------------------------------|---------------------------|------------------------------------------------------|--|
| Visits<br>22,464<br>% of Site Total:<br>100.00% | Pages/Visit<br>3.66<br>Site Avg:<br>3.66 (0.00%) | Avg. Time on Site<br>00:02:39<br>Site Avg:<br>00:02:39 (0.00%) |             | % New Visits<br>39.71%<br>Site Avg:<br>39.67% (0.10%) | <b>57.55</b><br>Site Avg: | Bounce Rate<br>57.55%<br>Site Avg:<br>57.55% (0.00%) |  |
| Country/Territory                               |                                                  | Visits                                                         | Pages/Visit | Avg. Time on<br>Site                                  | % New Visits              | Bounce Rate                                          |  |
| United Kingdom                                  |                                                  | 15,468                                                         | 3.12        | 00:02:17                                              | 23.55%                    | 62.38%                                               |  |
| United States                                   |                                                  | 1,116                                                          | 3.80        | 00:02:08                                              | 83.42%                    | 57.62%                                               |  |
| India                                           |                                                  | 914                                                            | 4.78        | 00:03:30                                              | 78.12%                    | 44.86%                                               |  |
| Germany                                         |                                                  | 382                                                            | 5.03        | 00:03:24                                              | 63.35%                    | 42.15%                                               |  |
| China                                           |                                                  | 302                                                            | 6.77        | 00:07:07                                              | 58.94%                    | 27.15%                                               |  |
| Malaysia                                        |                                                  | 290                                                            | 4.26        | 00:03:16                                              | 54.83%                    | 55.52%                                               |  |
| Canada                                          |                                                  | 252                                                            | 3.63        | 00:02:05                                              | 88.10%                    | 54.76%                                               |  |
| Singapore                                       |                                                  | 202                                                            | 7.80        | 00:04:35                                              | 54.46%                    | 43.56%                                               |  |
| France                                          |                                                  | 183                                                            | 4.32        | 00:02:43                                              | 79.78%                    | 40.98%                                               |  |

### Pages on this site were viewed a total of 82,218 times

57.55% Bounce Rate