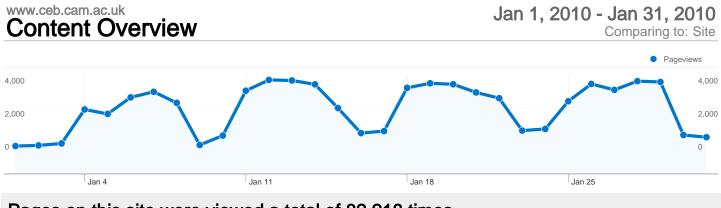

|                                                  | 202                                                            | 7.80        | 00:04:35                                              | 54.46%                    | 43.56%                                               |  |
| France                                          |                                                  | 183                                                            | 4.32        | 00:02:43                                              | 79.78%                    | 40.98%                                               |  |

| Spain | 155 | 4.96 | 00:03:02 | 74.84% | 43.23%        |
|-------|-----|------|----------|--------|---------------|
|       |     |      |          |        | 1 - 10 of 140 |



### Pages on this site were viewed a total of 82,218 times

57.55% Bounce Rate

### **Top Content**

| Pages                                     | Pageviews | % Pageviews |
|-------------------------------------------|-----------|-------------|
| /                                         | 10,261    | 12.48%      |
| /index.php                                | 8,378     | 10.19%      |
| /people.php                               | 2,330     | 2.83%       |
| /pages/research.html                      | 2,002     | 2.43%       |
| /pages/undergraduates-chemeng-bameng.html | 1,656     | 2.01%       |