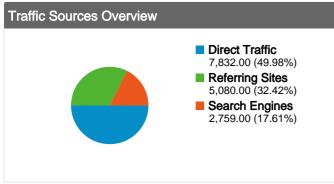

# All traffic sources sent a total of 15,671 visits

VVVV 49.98% Direct Traffic

32.42% Referring Sites

17.61% Search Engines

| Direct Traffic    |
|-------------------|
| 7,832.00 (49.98%) |
| Referring Sites   |
| 5,080.00 (32.42%) |
| Search Engines    |
| 2,759.00 (17.61%) |
|                   |