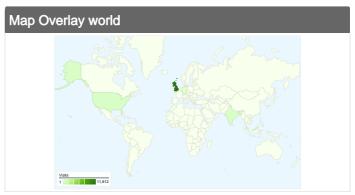

# 15,671 visits came from 123 countries/territories

| Visits 15,671 % of Site Total: 100.00% | Pages/Visit 4.13 Site Avg: 4.13 (0.00%) | <b>00:02</b><br>Site Avg |             | % New Visits<br>30.09%<br>Site Avg:<br>30.07% (0.08%) | <b>Bounce 59.29</b> Site Avg <b>59.29</b> | %             |
|----------------------------------------|-----------------------------------------|--------------------------|-------------|-------------------------------------------------------|-------------------------------------------|---------------|
| Country/Territory                      |                                         | Visits                   | Pages/Visit | Avg. Time on Site                                     | % New Visits                              | Bounce Rate   |
| United Kingdom                         |                                         | 11,812                   | 3.15        | 00:02:07                                              | 15.59%                                    | 67.17%        |
| United States                          |                                         | 523                      | 6.08        | 00:03:22                                              | 72.08%                                    | 42.26%        |
| India                                  |                                         | 442                      | 7.52        | 00:05:57                                              | 83.48%                                    | 29.64%        |
| Germany                                |                                         | 250                      | 7.64        | 00:04:50                                              | 57.20%                                    | 35.60%        |
| Malaysia                               |                                         | 219                      | 5.22        | 00:04:34                                              | 59.36%                                    | 49.32%        |
| China                                  |                                         | 182                      | 7.91        | 00:06:46                                              | 75.82%                                    | 20.33%        |
| Singapore                              |                                         | 106                      | 8.08        | 00:04:42                                              | 82.08%                                    | 27.36%        |
| Canada                                 |                                         | 98                       | 10.38       | 00:04:15                                              | 82.65%                                    | 30.61%        |
| Iran                                   |                                         | 89                       | 5.82        | 00:13:35                                              | 75.28%                                    | 39.33%        |
| Pakistan                               |                                         | 83                       | 4.69        | 00:04:43                                              | 87.95%                                    | 32.53%        |
|                                        |                                         |                          |             |                                                       |                                           | 1 - 10 of 123 |