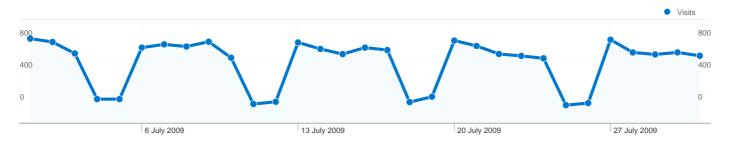

# All traffic sources sent a total of 15,671 visits

VVVV 49.98% Direct Traffic

32.42% Referring Sites

17.61% Search Engines

| Direct Traffic    |
|-------------------|
| 7,832.00 (49.98%) |
| Referring Sites   |
| 5,080.00 (32.42%) |
| Search Engines    |
| 2,759.00 (17.61%) |
|                   |