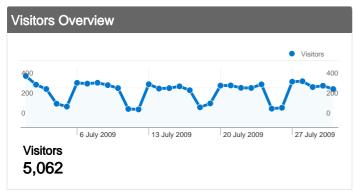

## 5,062 people visited this site

**15,671** Visits

5,062 Absolute Unique Visitors

**64,673** Page Views

4.13 Average Page Views

00:02:48 Time on Site

59.29% Bounce Rate

**30.07%** New Visits