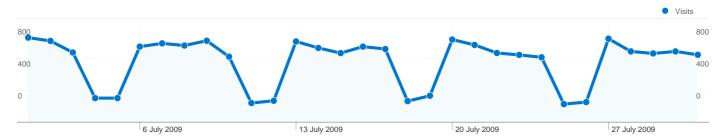

## 5,062 people visited this site

**15,671** Visits

5,062 Absolute Unique Visitors

**64,673** Page Views

4.13 Average Page Views

00:02:48 Time on Site

59.29% Bounce Rate

**30.07%** New Visits