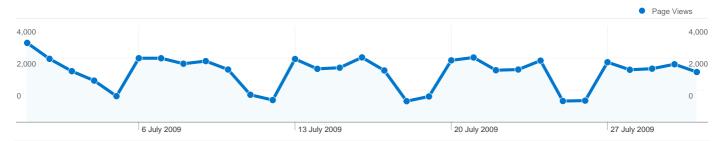

# Pages on this site were viewed a total of 64,673 times

**64,673** Page Views

48,886 Unique Views

59.29% Bounce Rate