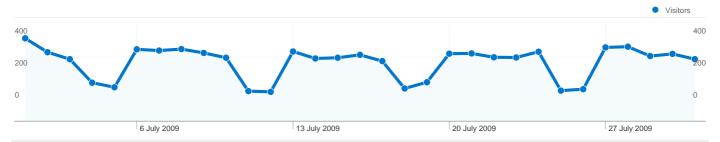

## 5,062 people visited this site

**15,671** Visits

5,062 Absolute Unique Visitors

**64,673** Page Views

4.13 Average Page Views

00:02:48 Time on Site

59.29% Bounce Rate

**30.07%** New Visits