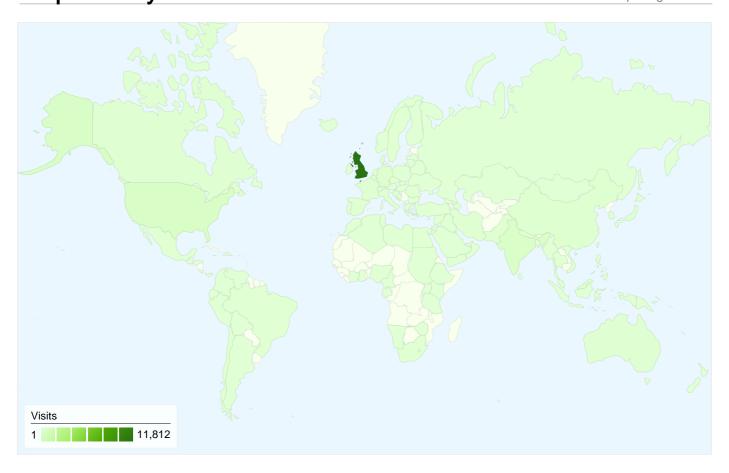

# 15,671 visits came from 123 countries/territories

| Visits 15,671 % of Site Total: 100.00% | Pages/Visit 4.13 Site Avg: 4.13 (0.00%) | <b>00:02</b><br>Site Avg |             | % New Visits<br>30.09%<br>Site Avg:<br>30.07% (0.08%) | <b>Bounce 59.29</b> Site Avg <b>59.29</b> | %             |
|----------------------------------------|-----------------------------------------|--------------------------|-------------|-------------------------------------------------------|-------------------------------------------|---------------|
| Country/Territory                      |                                         | Visits                   | Pages/Visit | Avg. Time on Site                                     | % New Visits                              | Bounce Rate   |
| United Kingdom                         |                                         | 11,812                   | 3.15        | 00:02:07                                              | 15.59%                                    | 67.17%        |
| United States                          |                                         | 523                      | 6.08        | 00:03:22                                              | 72.08%                                    | 42.26%        |
| India                                  |                                         | 442                      | 7.52        | 00:05:57                                              | 83.48%                                    | 29.64%        |
| Germany                                |                                         | 250                      | 7.64        | 00:04:50                                              | 57.20%                                    | 35.60%        |
| Malaysia                               |                                         | 219                      | 5.22        | 00:04:34                                              | 59.36%                                    | 49.32%        |
| China                                  |                                         | 182                      | 7.91        | 00:06:46                                              | 75.82%                                    | 20.33%        |
| Singapore                              |                                         | 106                      | 8.08        | 00:04:42                                              | 82.08%                                    | 27.36%        |
| Canada                                 |                                         | 98                       | 10.38       | 00:04:15                                              | 82.65%                                    | 30.61%        |
| Iran                                   |                                         | 89                       | 5.82        | 00:13:35                                              | 75.28%                                    | 39.33%        |
| Pakistan                               |                                         | 83                       | 4.69        | 00:04:43                                              | 87.95%                                    | 32.53%        |
|                                        |                                         |                          |             |                                                       |                                           | 1 - 10 of 123 |