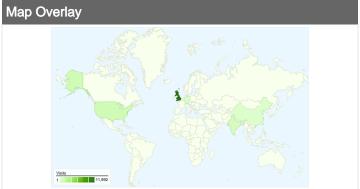

## 18,669 visits came from 132 countries/territories

| Site Usage                             |                                         |                            |             |                                                       |                               |             |
|----------------------------------------|-----------------------------------------|----------------------------|-------------|-------------------------------------------------------|-------------------------------|-------------|
| Visits 18,669 % of Site Total: 100.00% | Pages/Visit 3.89 Site Avg: 3.89 (0.00%) | <b>00:03:</b><br>Site Avg: |             | % New Visits<br>41.91%<br>Site Avg:<br>41.88% (0.08%) | <b>54.71</b> Site Avg. 54.719 | %           |
| Country/Territory                      |                                         | Visits                     | Pages/Visit | Avg. Time on<br>Site                                  | % New Visits                  | Bounce Rate |
| United Kingdom                         |                                         | 11,992                     | 3.15        | 00:03:11                                              | 24.29%                        | 59.82%      |
| United States                          |                                         | 1,096                      | 4.41        | 00:02:45                                              | 80.57%                        | 51.00%      |
| India                                  |                                         | 793                        | 5.23        | 00:03:44                                              | 79.82%                        | 41.11%      |
| Germany                                |                                         | 393                        | 5.49        | 00:02:49                                              | 65.65%                        | 37.40%      |
| China                                  |                                         | 350                        | 8.02        | 00:06:50                                              | 58.00%                        | 32.86%      |
| Malaysia                               |                                         | 290                        | 5.23        | 00:04:44                                              | 57.59%                        | 44.83%      |
| Singapore                              |                                         | 164                        | 4.80        | 00:03:39                                              | 72.56%                        | 40.24%      |
| France                                 |                                         | 156                        | 3.87        | 00:02:46                                              | 76.28%                        | 53.85%      |
| Iran                                   |                                         | 155                        | 5.15        | 00:04:57                                              | 79.35%                        | 45.16%      |

| Canada | 144 | 4.44 | 00:02:15 | 89.58% | 48.61%        |
|--------|-----|------|----------|--------|---------------|
|        |     |      |          |        | 1 - 10 of 132 |