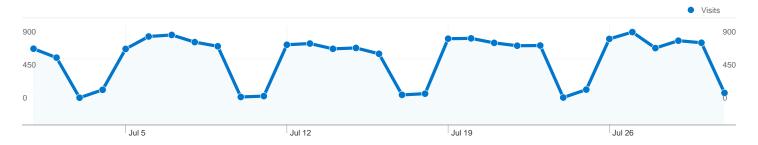

## 9,019 people visited this site

18,669 Visits

9,019 Absolute Unique Visitors

**72,555** Pageviews

3.89 Average Pageviews

00:03:23 Time on Site

54.71% Bounce Rate

41.88% New Visits