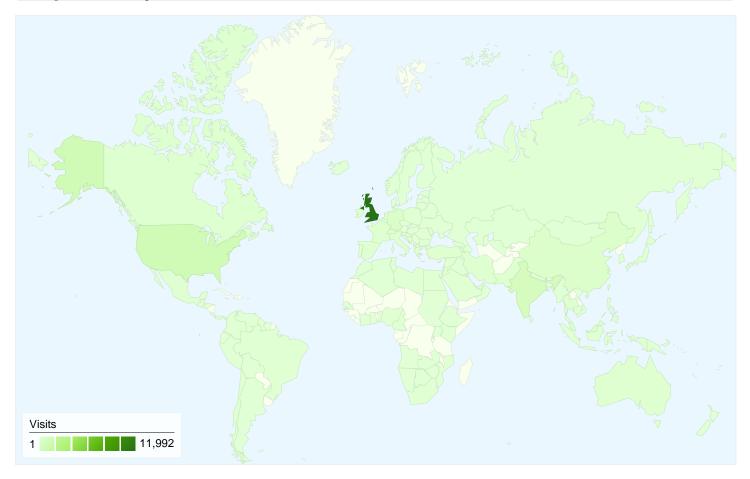

## 18,669 visits came from 132 countries/territories

| Site Usage                             |                                         |                            |             |                                                       |                               |             |
|----------------------------------------|-----------------------------------------|----------------------------|-------------|-------------------------------------------------------|-------------------------------|-------------|
| Visits 18,669 % of Site Total: 100.00% | Pages/Visit 3.89 Site Avg: 3.89 (0.00%) | <b>00:03:</b><br>Site Avg: |             | % New Visits<br>41.91%<br>Site Avg:<br>41.88% (0.08%) | <b>54.71</b> Site Avg. 54.719 | %           |
| Country/Territory                      |                                         | Visits                     | Pages/Visit | Avg. Time on<br>Site                                  | % New Visits                  | Bounce Rate |
| United Kingdom                         |                                         | 11,992                     | 3.15        | 00:03:11                                              | 24.29%                        | 59.82%      |
| United States                          |                                         | 1,096                      | 4.41        | 00:02:45                                              | 80.57%                        | 51.00%      |
| India                                  |                                         | 793                        | 5.23        | 00:03:44                                              | 79.82%                        | 41.11%      |
| Germany                                |                                         | 393                        | 5.49        | 00:02:49                                              | 65.65%                        | 37.40%      |
| China                                  |                                         | 350                        | 8.02        | 00:06:50                                              | 58.00%                        | 32.86%      |
| Malaysia                               |                                         | 290                        | 5.23        | 00:04:44                                              | 57.59%                        | 44.83%      |
| Singapore                              |                                         | 164                        | 4.80        | 00:03:39                                              | 72.56%                        | 40.24%      |
| France                                 |                                         | 156                        | 3.87        | 00:02:46                                              | 76.28%                        | 53.85%      |
| Iran                                   |                                         | 155                        | 5.15        | 00:04:57                                              | 79.35%                        | 45.16%      |

| Canada | 144 | 4.44 | 00:02:15 | 89.58% | 48.61%        |
|--------|-----|------|----------|--------|---------------|
|        |     |      |          |        | 1 - 10 of 132 |