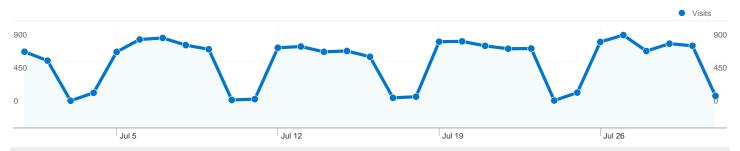

## 9,019 people visited this site

18,669 Visits

9,019 Absolute Unique Visitors

**72,555** Pageviews

3.89 Average Pageviews

00:03:23 Time on Site

54.71% Bounce Rate

41.88% New Visits