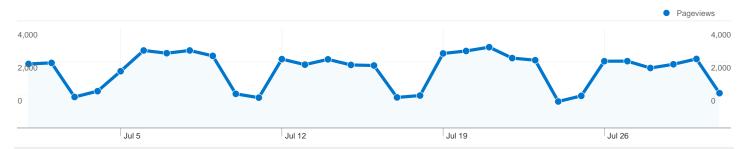

### Pages on this site were viewed a total of 72,555 times

72,555 Pageviews

**54,543** Unique Views

54.71% Bounce Rate