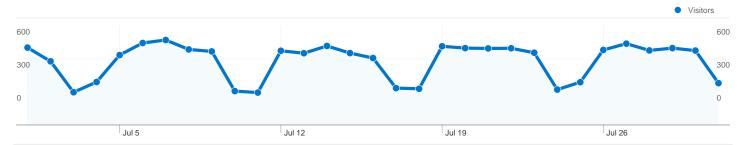

## 9,019 people visited this site

18,669 Visits

9,019 Absolute Unique Visitors

**72,555** Pageviews

3.89 Average Pageviews

00:03:23 Time on Site

54.71% Bounce Rate

41.88% New Visits