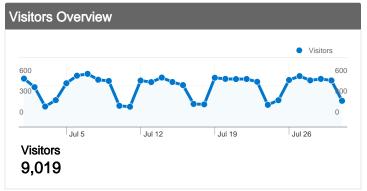

## 9,019 people visited this site

18,669 Visits

9,019 Absolute Unique Visitors

**72,555** Pageviews

3.89 Average Pageviews

00:03:23 Time on Site

54.71% Bounce Rate

41.88% New Visits