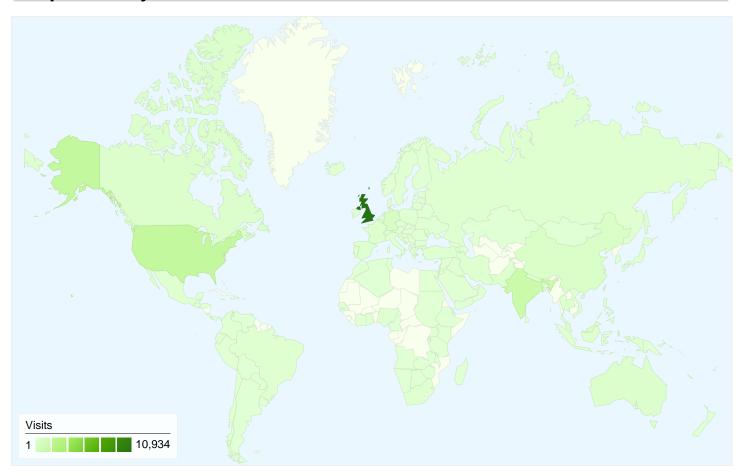

## 20,846 visits came from 139 countries/territories

| Visits Pages/Visit 20,846 3.79 |                           | Avg. Time on Site 00:02:53 |                   | % New Visits 54.58%             | 54.49                    | Bounce Rate 54.49% |  |
|--------------------------------|---------------------------|----------------------------|-------------------|---------------------------------|--------------------------|--------------------|--|
| % of Site Total: 100.00%       | Site Avg:<br>3.79 (0.00%) | Site Avg: <b>00:02:</b>    | <b>53</b> (0.00%) | Site Avg: <b>54.57%</b> (0.02%) | Site Avg: <b>54.49</b> % | <b>%</b> (0.00%)   |  |
| Country/Territory              |                           | Visits                     | Pages/Visit       | Avg. Time on<br>Site            | % New Visits             | Bounce Rate        |  |
| United Kingdom                 |                           | 10,934                     | 3.56              | 00:02:59                        | 34.54%                   | 56.16%             |  |
| United States                  |                           | 1,767                      | 2.94              | 00:01:25                        | 82.97%                   | 60.10%             |  |
| India                          |                           | 1,351                      | 3.79              | 00:02:35                        | 86.68%                   | 54.77%             |  |
| Germany                        |                           | 522                        | 4.11              | 00:02:14                        | 70.11%                   | 48.66%             |  |
| China                          |                           | 394                        | 7.81              | 00:06:14                        | 52.79%                   | 39.34%             |  |
| Malaysia                       |                           | 387                        | 3.89              | 00:03:30                        | 69.51%                   | 50.90%             |  |
| Canada                         |                           | 287                        | 3.57              | 00:02:06                        | 82.58%                   | 55.75%             |  |
| Singapore                      |                           | 285                        | 4.59              | 00:04:14                        | 61.40%                   | 48.07%             |  |
| Australia                      |                           | 249                        | 3.59              | 00:02:08                        | 73.09%                   | 58.23%             |  |

| France | 239 | 3.51 | 00:01:43 | 74.90% | 51.88%        |
|--------|-----|------|----------|--------|---------------|
|        |     |      |          |        | 1 - 10 of 139 |