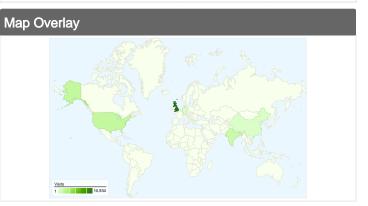

## 20,846 visits came from 139 countries/territories

| Visits Pages/Visit 20,846 3.79 |                           | Avg. Time on Site 00:02:53 |                   | % New Visits 54.58%             | 54.49                    | Bounce Rate 54.49% |  |
|--------------------------------|---------------------------|----------------------------|-------------------|---------------------------------|--------------------------|--------------------|--|
| % of Site Total: 100.00%       | Site Avg:<br>3.79 (0.00%) | Site Avg: <b>00:02:</b>    | <b>53</b> (0.00%) | Site Avg: <b>54.57%</b> (0.02%) | Site Avg: <b>54.49</b> % | <b>%</b> (0.00%)   |  |
| Country/Territory              |                           | Visits                     | Pages/Visit       | Avg. Time on<br>Site            | % New Visits             | Bounce Rate        |  |
| United Kingdom                 |                           | 10,934                     | 3.56              | 00:02:59                        | 34.54%                   | 56.16%             |  |
| United States                  |                           | 1,767                      | 2.94              | 00:01:25                        | 82.97%                   | 60.10%             |  |
| India                          |                           | 1,351                      | 3.79              | 00:02:35                        | 86.68%                   | 54.77%             |  |
| Germany                        |                           | 522                        | 4.11              | 00:02:14                        | 70.11%                   | 48.66%             |  |
| China                          |                           | 394                        | 7.81              | 00:06:14                        | 52.79%                   | 39.34%             |  |
| Malaysia                       |                           | 387                        | 3.89              | 00:03:30                        | 69.51%                   | 50.90%             |  |
| Canada                         |                           | 287                        | 3.57              | 00:02:06                        | 82.58%                   | 55.75%             |  |
| Singapore                      |                           | 285                        | 4.59              | 00:04:14                        | 61.40%                   | 48.07%             |  |
| Australia                      |                           | 249                        | 3.59              | 00:02:08                        | 73.09%                   | 58.23%             |  |