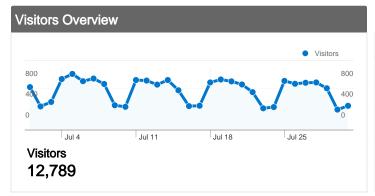

# 12,789 people visited this site

20,846 Visits

12,789 Absolute Unique Visitors

**79,097** Pageviews

3.79 Average Pageviews

00:02:53 Time on Site

54.49% Bounce Rate

54.57% New Visits