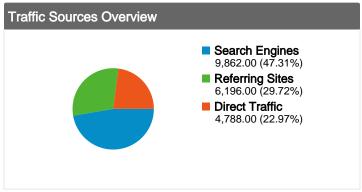

# www.ceb.cam.ac.uk Traffic Sources Overview

Comparing to: Site

#### All traffic sources sent a total of 20,846 visits

22.97% Direct Traffic

29.72% Referring Sites

47.31% Search Engines

| Search Engines    |
|-------------------|
| 9,862.00 (47.31%) |
| Referring Sites   |
| 6,196.00 (29.72%) |
| Direct Traffic    |
| 4,788.00 (22.97%) |
|                   |