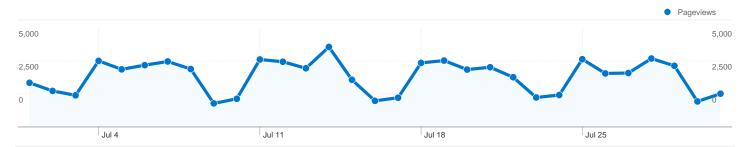

## Pages on this site were viewed a total of 79,097 times

**79,097** Pageviews

60,261 Unique Views

54.49% Bounce Rate

## **Top Content**

| Pages                                  | Pageviews | % Pageviews |
|----------------------------------------|-----------|-------------|
| /                                      | 9,587     | 12.12%      |
| /index.php                             | 3,484     | 4.40%       |
| /people.php                            | 2,142     | 2.71%       |
| /pages/research.html                   | 1,823     | 2.30%       |
| /people.php?action=category&c=academic | 1,504     | 1.90%       |