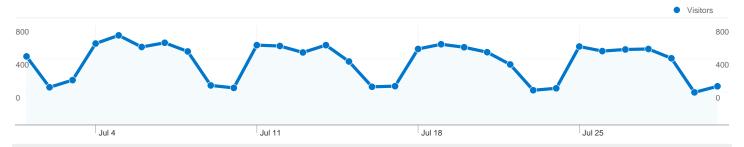

#### Site Usage

20,846 Visits

**79,097** Pageviews

3.79 Pages/Visit

| ~~~ | 54. | 49% | Bounce | Rate |
|-----|-----|-----|--------|------|
|     |     |     |        |      |

00:02:53 Avg. Time on Site

54.57% % New Visits

# 12,789 people visited this site

20,846 Visits

12,789 Absolute Unique Visitors

**79,097** Pageviews

3.79 Average Pageviews

00:02:53 Time on Site

54.49% Bounce Rate

54.57% New Visits