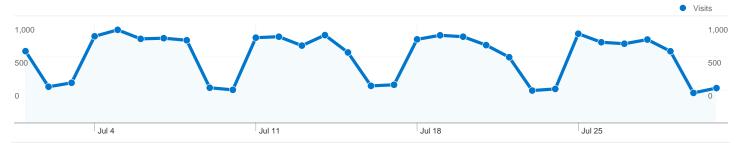

#### Site Usage

20,846 Visits

**79,097** Pageviews

3.79 Pages/Visit

| ~~~ | 54. | 49% | Bounce | Rate |
|-----|-----|-----|--------|------|
|     |     |     |        |      |

00:02:53 Avg. Time on Site

54.57% % New Visits

# 12,789 people visited this site

20,846 Visits

12,789 Absolute Unique Visitors

**79,097** Pageviews

3.79 Average Pageviews

00:02:53 Time on Site

54.49% Bounce Rate

54.57% New Visits