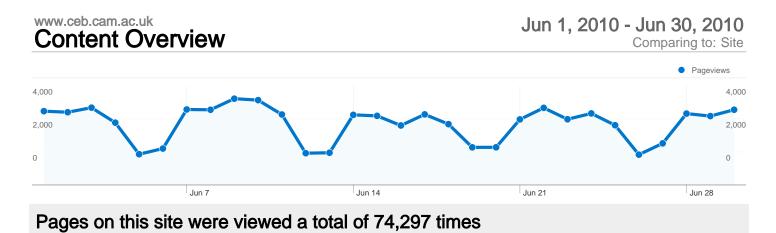

#### 74,297 Pageviews

**56,610** Unique Views

55.39% Bounce Rate

## **Top Content**

| Pages                                  | Pageviews | % Pageviews |
|----------------------------------------|-----------|-------------|
| /                                      | 9,664     | 13.01%      |
| /index.php                             | 6,645     | 8.94%       |
| /people.php                            | 2,206     | 2.97%       |
| /pages/research.html                   | 1,671     | 2.25%       |
| /people.php?action=category&c=academic | 1,423     | 1.92%       |