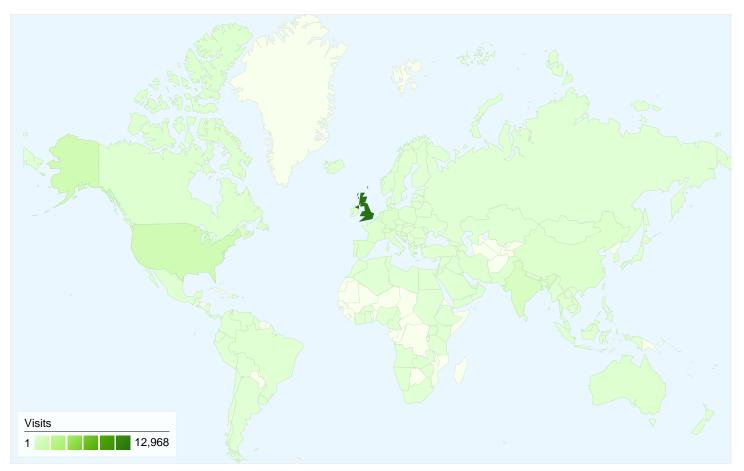

## www.ceb.cam.ac.uk Map Overlay

# 19,334 visits came from 137 countries/territories

| Site Usage                                      |                                                  |                                                                |             |                                                       |                           |                                                      |  |
|-------------------------------------------------|--------------------------------------------------|----------------------------------------------------------------|-------------|-------------------------------------------------------|---------------------------|------------------------------------------------------|--|
| Visits<br>19,334<br>% of Site Total:<br>100.00% | Pages/Visit<br>3.84<br>Site Avg:<br>3.84 (0.00%) | Avg. Time on Site<br>00:03:10<br>Site Avg:<br>00:03:10 (0.00%) |             | % New Visits<br>42.39%<br>Site Avg:<br>42.38% (0.02%) | <b>55.39</b><br>Site Avg: | Bounce Rate<br>55.39%<br>Site Avg:<br>55.39% (0.00%) |  |
| Country/Territory                               |                                                  | Visits                                                         | Pages/Visit | Avg. Time on<br>Site                                  | % New Visits              | Bounce Rate                                          |  |
| United Kingdom                                  |                                                  | 12,968                                                         | 3.21        | 00:03:04                                              | 25.33%                    | 59.95%                                               |  |
| United States                                   |                                                  | 1,218                                                          | 4.26        | 00:02:27                                              | 75.78%                    | 57.22%                                               |  |
| India                                           |                                                  | 715                                                            | 5.35        | 00:03:42                                              | 82.52%                    | 37.62%                                               |  |
| Germany                                         |                                                  | 411                                                            | 4.57        | 00:02:30                                              | 73.24%                    | 40.63%                                               |  |
| China                                           |                                                  | 249                                                            | 7.29        | 00:05:52                                              | 63.45%                    | 36.55%                                               |  |
| Malaysia                                        |                                                  | 210                                                            | 5.40        | 00:04:21                                              | 58.10%                    | 48.10%                                               |  |
| Australia                                       |                                                  | 189                                                            | 5.98        | 00:04:35                                              | 65.61%                    | 39.15%                                               |  |
| France                                          |                                                  | 186                                                            | 3.98        | 00:02:32                                              | 83.33%                    | 57.53%                                               |  |
| Canada                                          |                                                  | 183                                                            | 4.26        | 00:02:50                                              | 95.63%                    | 53.01%                                               |  |

| Spain | 158 | 7.27 | 00:04:06 | 68.35% | 31.01%        |
|-------|-----|------|----------|--------|---------------|
|       |     |      |          |        | 1 - 10 of 137 |