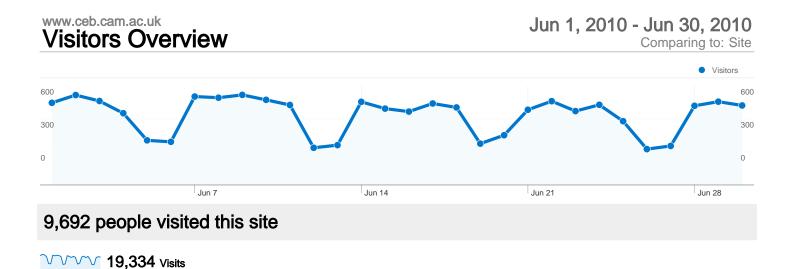

9,692 Absolute Unique Visitors

#### www.ceb.cam.ac.uk Jun 1, 2010 - Jun 30, 2010 Traffic Sources Overview Comparing to: Site Visits 900 90 450 450 0 0 Jun 7 Jun 28 Jun 14 Jun 21 All traffic sources sent a total of 19,334 visits

34.08% Direct Traffic