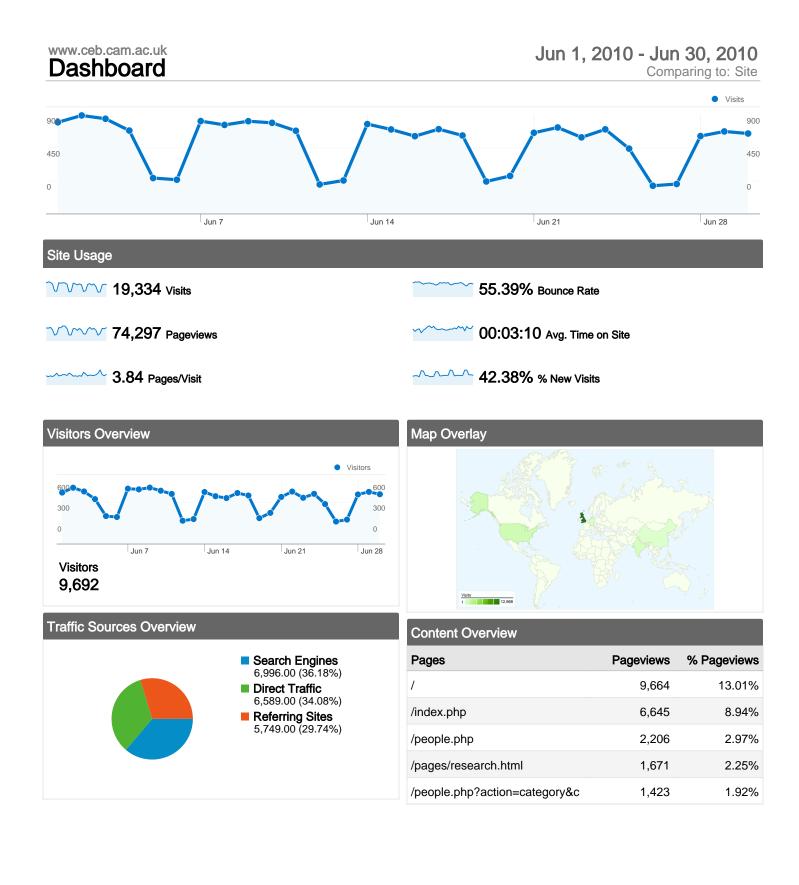

9,692 Absolute Unique Visitors

#### www.ceb.cam.ac.uk Jun 1, 2010 - Jun 30, 2010 Traffic Sources Overview Comparing to: Site Visits 900 90 450 450 0 0 Jun 7 Jun 28 Jun 14 Jun 21 All traffic sources sent a total of 19,334 visits

34.08% Direct Traffic

# 19,334 visits came from 137 countries/territories

| Site Usage                                      |                                                  |                                                                |             |                                                       |                           |                                                      |  |
|-------------------------------------------------|--------------------------------------------------|----------------------------------------------------------------|-------------|-------------------------------------------------------|---------------------------|------------------------------------------------------|--|
| Visits<br>19,334<br>% of Site Total:<br>100.00% | Pages/Visit<br>3.84<br>Site Avg:<br>3.84 (0.00%) | Avg. Time on Site<br>00:03:10<br>Site Avg:<br>00:03:10 (0.00%) |             | % New Visits<br>42.39%<br>Site Avg:<br>42.38% (0.02%) | <b>55.39</b><br>Site Avg: | Bounce Rate<br>55.39%<br>Site Avg:<br>55.39% (0.00%) |  |
| Country/Territory                               |                                                  | Visits                                                         | Pages/Visit | Avg. Time on<br>Site                                  | % New Visits              | Bounce Rate                                          |  |
| United Kingdom                                  |                                                  | 12,968                                                         | 3.21        | 00:03:04                                              | 25.33%                    | 59.95%                                               |  |
| United States                                   |                                                  | 1,218                                                          | 4.26        | 00:02:27                                              | 75.78%                    | 57.22%                                               |  |
| India                                           |                                                  | 715                                                            | 5.35        | 00:03:42                                              | 82.52%                    | 37.62%                                               |  |
| Germany                                         |                                                  | 411                                                            | 4.57        | 00:02:30                                              | 73.24%                    | 40.63%                                               |  |
| China                                           |                                                  | 249                                                            | 7.29        | 00:05:52                                              | 63.45%                    | 36.55%                                               |  |
| Malaysia                                        |                                                  | 210                                                            | 5.40        | 00:04:21                                              | 58.10%                    | 48.10%                                               |  |
| Australia                                       |                                                  | 189                                                            | 5.98        | 00:04:35                                              | 65.61%                    | 39.15%                                               |  |
| France                                          |                                                  | 186                                                            | 3.98        | 00:02:32                                              | 83.33%                    | 57.53%                                               |  |
| Canada                                          |                                                  | 183                                                            | 4.26        | 00:02:50                                              | 95.63%                    | 53.01%                                               |  |