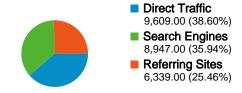

#### Site Usage

24,895 Visits

**84,171** Pageviews

3.38 Pages/Visit

59.01% Bounce Rate

00:02:36 Avg. Time on Site

42.45% % New Visits

| Traffic Sources Overview |                                           |
|--------------------------|-------------------------------------------|
|                          | ■ <b>Direct Traffic</b> 9,609.00 (38.60%) |
|                          | ■ Search Engines<br>8,947.00 (35.94%)     |
|                          | ■ Referring Sites<br>6,339.00 (25.46%)    |
|                          |                                           |

### All traffic sources sent a total of 24,895 visits

7777 38.60% Direct Traffic

25.46% Referring Sites

35.94% Search Engines