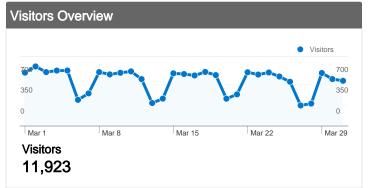

### 11,923 people visited this site

**24,895** Visits

11,923 Absolute Unique Visitors

**84,171** Pageviews

3.38 Average Pageviews

00:02:36 Time on Site

59.01% Bounce Rate

42.45% New Visits