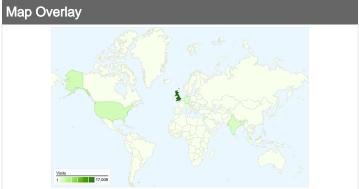

# 24,895 visits came from 141 countries/territories

| Visits 24,895 % of Site Total: 100.00% | Pages/Visit 3.38 Site Avg: 3.38 (0.00%) | <b>00:02:</b> Site Avg: | me on Site<br><b>36</b><br>(0.00%) | % New Visits<br>42.48%<br>Site Avg:<br>42.45% (0.09%) | <b>59.01</b> Site Avg. <b>59.01</b> | %           |
|----------------------------------------|-----------------------------------------|-------------------------|------------------------------------|-------------------------------------------------------|-------------------------------------|-------------|
| Country/Territory                      |                                         | Visits                  | Pages/Visit                        | Avg. Time on Site                                     | % New Visits                        | Bounce Rate |
| United Kingdom                         |                                         | 17,008                  | 2.98                               | 00:02:25                                              | 26.27%                              | 62.95%      |
| United States                          |                                         | 1,504                   | 3.24                               | 00:01:51                                              | 85.44%                              | 61.70%      |
| India                                  |                                         | 804                     | 4.60                               | 00:03:31                                              | 84.20%                              | 43.28%      |
| Germany                                |                                         | 476                     | 5.36                               | 00:03:52                                              | 57.14%                              | 46.85%      |
| Malaysia                               |                                         | 362                     | 3.81                               | 00:03:05                                              | 59.12%                              | 56.08%      |
| Canada                                 |                                         | 280                     | 2.95                               | 00:01:36                                              | 87.50%                              | 57.86%      |
| China                                  |                                         | 255                     | 5.15                               | 00:05:12                                              | 71.76%                              | 41.96%      |
| France                                 |                                         | 234                     | 4.44                               | 00:02:28                                              | 77.35%                              | 47.01%      |
| Australia                              |                                         | 193                     | 4.21                               | 00:02:52                                              | 82.90%                              | 48.19%      |