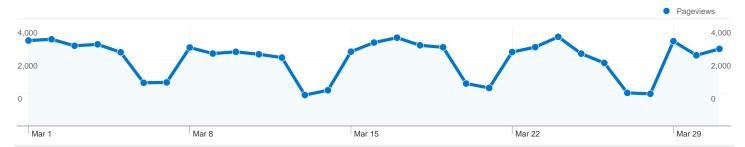

# Pages on this site were viewed a total of 84,171 times

**84,171** Pageviews

**65,165** Unique Views

**59.01%** Bounce Rate