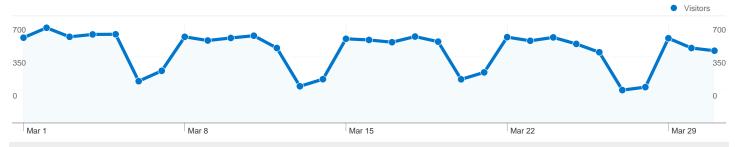

### 11,923 people visited this site

**24,895** Visits

11,923 Absolute Unique Visitors

**84,171** Pageviews

3.38 Average Pageviews

00:02:36 Time on Site

59.01% Bounce Rate

42.45% New Visits