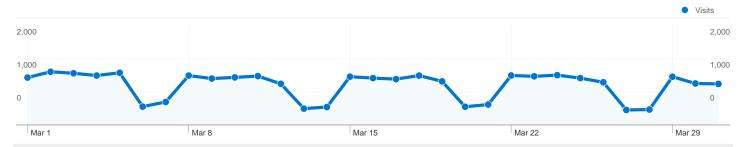

### 11,923 people visited this site

**24,895** Visits

11,923 Absolute Unique Visitors

**84,171** Pageviews

3.38 Average Pageviews

00:02:36 Time on Site

59.01% Bounce Rate

42.45% New Visits

#### Site Usage

24,895 Visits

**84,171** Pageviews

3.38 Pages/Visit

59.01% Bounce Rate

00:02:36 Avg. Time on Site

42.45% % New Visits

| Traffic Sources Overview |                                           |
|--------------------------|-------------------------------------------|
|                          | ■ <b>Direct Traffic</b> 9,609.00 (38.60%) |
|                          | ■ Search Engines<br>8,947.00 (35.94%)     |
|                          | ■ Referring Sites<br>6,339.00 (25.46%)    |
|                          |                                           |