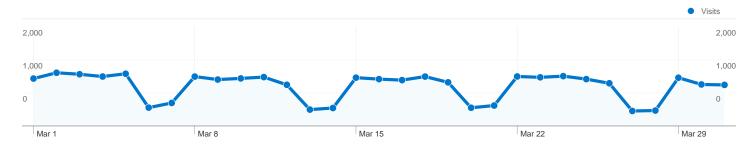

### 11,923 people visited this site

**24,895** Visits

11,923 Absolute Unique Visitors

**84,171** Pageviews

3.38 Average Pageviews

00:02:36 Time on Site

59.01% Bounce Rate

42.45% New Visits