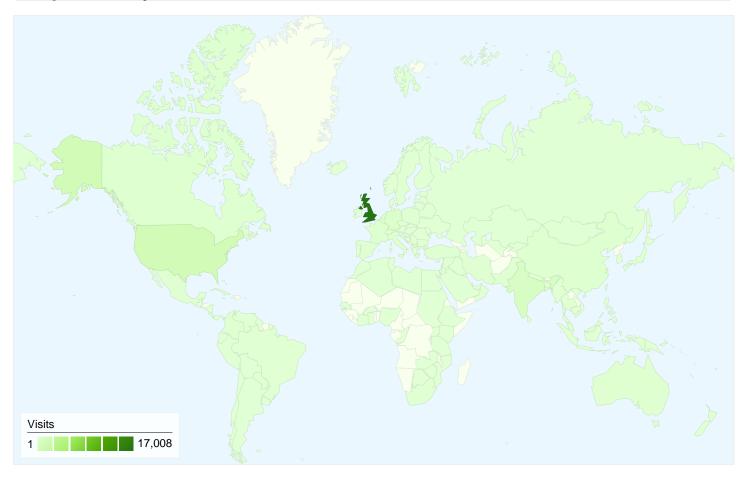

# 24,895 visits came from 141 countries/territories

| Visits 24,895 % of Site Total: 100.00% | Pages/Visit 3.38 Site Avg: 3.38 (0.00%) | <b>00:02:</b> Site Avg: | me on Site<br><b>36</b><br>(0.00%) | % New Visits<br>42.48%<br>Site Avg:<br>42.45% (0.09%) | <b>59.01</b> Site Avg. <b>59.01</b> | %           |
|----------------------------------------|-----------------------------------------|-------------------------|------------------------------------|-------------------------------------------------------|-------------------------------------|-------------|
| Country/Territory                      |                                         | Visits                  | Pages/Visit                        | Avg. Time on Site                                     | % New Visits                        | Bounce Rate |
| United Kingdom                         |                                         | 17,008                  | 2.98                               | 00:02:25                                              | 26.27%                              | 62.95%      |
| United States                          |                                         | 1,504                   | 3.24                               | 00:01:51                                              | 85.44%                              | 61.70%      |
| India                                  |                                         | 804                     | 4.60                               | 00:03:31                                              | 84.20%                              | 43.28%      |
| Germany                                |                                         | 476                     | 5.36                               | 00:03:52                                              | 57.14%                              | 46.85%      |
| Malaysia                               |                                         | 362                     | 3.81                               | 00:03:05                                              | 59.12%                              | 56.08%      |
| Canada                                 |                                         | 280                     | 2.95                               | 00:01:36                                              | 87.50%                              | 57.86%      |
| China                                  |                                         | 255                     | 5.15                               | 00:05:12                                              | 71.76%                              | 41.96%      |
| France                                 |                                         | 234                     | 4.44                               | 00:02:28                                              | 77.35%                              | 47.01%      |
| Australia                              |                                         | 193                     | 4.21                               | 00:02:52                                              | 82.90%                              | 48.19%      |

| Singapore | 165 | 4.98 | 00:03:49 | 61.82% | 43.64%        |
|-----------|-----|------|----------|--------|---------------|
|           |     |      |          |        | 1 - 10 of 141 |