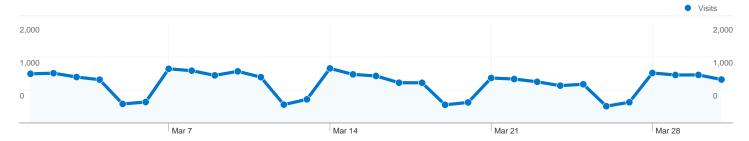

#### Site Usage

24,681 Visits

**86,673** Pageviews

3.51 Pages/Visit

00:02:54 Avg. Time on Site

51.38% % New Visits

|          |          |            | <ul><li>Visitors</li></ul> |
|----------|----------|------------|----------------------------|
| 10-0-0-0 | -0-0-0-0 |            | 80                         |
|          |          |            | 40                         |
| Mar 7    | Mar 14   | Mar 21     | Mar 28                     |
|          | Mar 7    | Mar Z Mark | Mar 7 Mar 14 Mar 24        |

### 14,282 people visited this site

**24,681** Visits

14,282 Absolute Unique Visitors

**86,673** Pageviews

3.51 Average Pageviews

00:02:54 Time on Site

55.86% Bounce Rate

51.38% New Visits