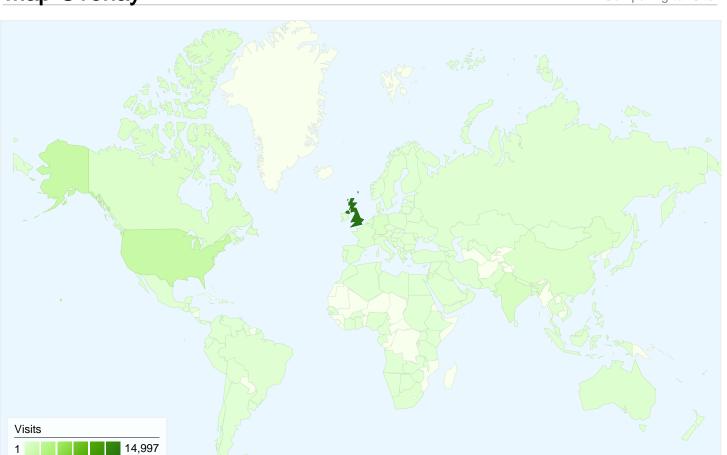

## 24,681 visits came from 138 countries/territories

| Visits 24,681 % of Site Total: 100.00% | Pages/Visit<br>3.51<br>Site Avg:<br>3.51 (0.00%) | <b>00:02:</b><br>Site Avg: |             | % New Visits<br>51.37%<br>Site Avg:<br>51.38% (-0.02%) | <b>55.86</b> Site Avg: <b>55.86</b> Site | %           |
|----------------------------------------|--------------------------------------------------|----------------------------|-------------|--------------------------------------------------------|--------------------------------------------------------------------------------------------------------------------------------------------------------------------------------------------------------------------------------------------------------------------------------------------------------------------------------------------------------------------------------------------------------------------------------------------------------------------------------------------------------------------------------------------------------------------------------------------------------------------------------------------------------------------------------------------------------------------------------------------------------------------------------------------------------------------------------------------------------------------------------------------------------------------------------------------------------------------------------------------------------------------------------------------------------------------------------------------------------------------------------------------------------------------------------------------------------------------------------------------------------------------------------------------------------------------------------------------------------------------------------------------------------------------------------------------------------------------------------------------------------------------------------------------------------------------------------------------------------------------------------------------------------------------------------------------------------------------------------------------------------------------------------------------------------------------------------------------------------------------------------------------------------------------------------------------------------------------------------------------------------------------------------------------------------------------------------------------------------------------------------------------------------------------------------------------------------------------------------------------------------------------------------------------------------------------------------------------------------------------------------------------------------------------------------------------------------------------------------------------------------------------------------------------------------------------------------------------------------------------------------------------------------------------------------------------------------------------------|-------------|
| Country/Territory                      |                                                  | Visits                     | Pages/Visit | Avg. Time on<br>Site                                   | % New Visits                                                                                                                                                                                                                                                                                                                                                                                                                                                                                                                                                                                                                                                                                                                                                                                                                                                                                                                                                                                                                                                                                                                                                                                                                                                                                                                                                                                                                                                                                                                                                                                                                                                                                                                                                                                                                                                                                                                                                                                                                                                                                                                                                                                                                                                                                                                                                                                                                                                                                                                                                                                                                                                                                                             | Bounce Rate |
| United Kingdom                         |                                                  | 14,997                     | 3.24        | 00:03:05                                               | 36.26%                                                                                                                                                                                                                                                                                                                                                                                                                                                                                                                                                                                                                                                                                                                                                                                                                                                                                                                                                                                                                                                                                                                                                                                                                                                                                                                                                                                                                                                                                                                                                                                                                                                                                                                                                                                                                                                                                                                                                                                                                                                                                                                                                                                                                                                                                                                                                                                                                                                                                                                                                                                                                                                                                                                   | 57.50%      |
| United States                          |                                                  | 2,036                      | 3.30        | 00:01:40                                               | 80.94%                                                                                                                                                                                                                                                                                                                                                                                                                                                                                                                                                                                                                                                                                                                                                                                                                                                                                                                                                                                                                                                                                                                                                                                                                                                                                                                                                                                                                                                                                                                                                                                                                                                                                                                                                                                                                                                                                                                                                                                                                                                                                                                                                                                                                                                                                                                                                                                                                                                                                                                                                                                                                                                                                                                   | 59.82%      |
| India                                  |                                                  | 810                        | 4.45        | 00:03:23                                               | 80.37%                                                                                                                                                                                                                                                                                                                                                                                                                                                                                                                                                                                                                                                                                                                                                                                                                                                                                                                                                                                                                                                                                                                                                                                                                                                                                                                                                                                                                                                                                                                                                                                                                                                                                                                                                                                                                                                                                                                                                                                                                                                                                                                                                                                                                                                                                                                                                                                                                                                                                                                                                                                                                                                                                                                   | 47.04%      |
| Germany                                |                                                  | 584                        | 4.34        | 00:02:14                                               | 65.58%                                                                                                                                                                                                                                                                                                                                                                                                                                                                                                                                                                                                                                                                                                                                                                                                                                                                                                                                                                                                                                                                                                                                                                                                                                                                                                                                                                                                                                                                                                                                                                                                                                                                                                                                                                                                                                                                                                                                                                                                                                                                                                                                                                                                                                                                                                                                                                                                                                                                                                                                                                                                                                                                                                                   | 56.16%      |
| Canada                                 |                                                  | 450                        | 2.86        | 00:02:07                                               | 67.78%                                                                                                                                                                                                                                                                                                                                                                                                                                                                                                                                                                                                                                                                                                                                                                                                                                                                                                                                                                                                                                                                                                                                                                                                                                                                                                                                                                                                                                                                                                                                                                                                                                                                                                                                                                                                                                                                                                                                                                                                                                                                                                                                                                                                                                                                                                                                                                                                                                                                                                                                                                                                                                                                                                                   | 66.44%      |
| China                                  |                                                  | 419                        | 5.37        | 00:04:21                                               | 66.11%                                                                                                                                                                                                                                                                                                                                                                                                                                                                                                                                                                                                                                                                                                                                                                                                                                                                                                                                                                                                                                                                                                                                                                                                                                                                                                                                                                                                                                                                                                                                                                                                                                                                                                                                                                                                                                                                                                                                                                                                                                                                                                                                                                                                                                                                                                                                                                                                                                                                                                                                                                                                                                                                                                                   | 45.11%      |
| Malaysia                               |                                                  | 347                        | 3.89        | 00:03:18                                               | 74.06%                                                                                                                                                                                                                                                                                                                                                                                                                                                                                                                                                                                                                                                                                                                                                                                                                                                                                                                                                                                                                                                                                                                                                                                                                                                                                                                                                                                                                                                                                                                                                                                                                                                                                                                                                                                                                                                                                                                                                                                                                                                                                                                                                                                                                                                                                                                                                                                                                                                                                                                                                                                                                                                                                                                   | 48.70%      |
| France                                 |                                                  | 264                        | 3.73        | 00:02:11                                               | 78.03%                                                                                                                                                                                                                                                                                                                                                                                                                                                                                                                                                                                                                                                                                                                                                                                                                                                                                                                                                                                                                                                                                                                                                                                                                                                                                                                                                                                                                                                                                                                                                                                                                                                                                                                                                                                                                                                                                                                                                                                                                                                                                                                                                                                                                                                                                                                                                                                                                                                                                                                                                                                                                                                                                                                   | 53.41%      |
| Australia                              |                                                  | 261                        | 3.52        | 00:02:19                                               | 70.88%                                                                                                                                                                                                                                                                                                                                                                                                                                                                                                                                                                                                                                                                                                                                                                                                                                                                                                                                                                                                                                                                                                                                                                                                                                                                                                                                                                                                                                                                                                                                                                                                                                                                                                                                                                                                                                                                                                                                                                                                                                                                                                                                                                                                                                                                                                                                                                                                                                                                                                                                                                                                                                                                                                                   | 58.24%      |

| Taiwan | 244 | 2.43 | 00:03:32 | 27.46% | 65.16%        |
|--------|-----|------|----------|--------|---------------|
|        |     |      |          |        | 1 - 10 of 138 |