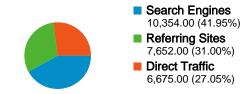

### All traffic sources sent a total of 24,681 visits

27.05% Direct Traffic

31.00% Referring Sites

41.95% Search Engines

### **Top Traffic Sources**

| Sources                   | Visits | % visits |
|---------------------------|--------|----------|
| google (organic)          | 9,906  | 40.14%   |
| (direct) ((none))         | 6,675  | 27.05%   |
| cam.ac.uk (referral)      | 1,168  | 4.73%    |
| tech.cam.ac.uk (referral) | 1,103  | 4.47%    |
| google.com (referral)     | 642    | 2.60%    |