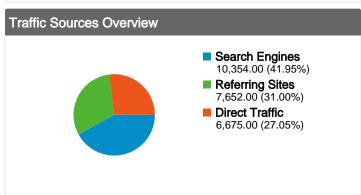

# Traffic Sources Overview

Comparing to: Site

### All traffic sources sent a total of 24,681 visits

27.05% Direct Traffic

31.00% Referring Sites

41.95% Search Engines

### **Top Traffic Sources**

| Sources                   | Visits | % visits |
|---------------------------|--------|----------|
| google (organic)          | 9,906  | 40.14%   |
| (direct) ((none))         | 6,675  | 27.05%   |
| cam.ac.uk (referral)      | 1,168  | 4.73%    |
| tech.cam.ac.uk (referral) | 1,103  | 4.47%    |
| google.com (referral)     | 642    | 2.60%    |