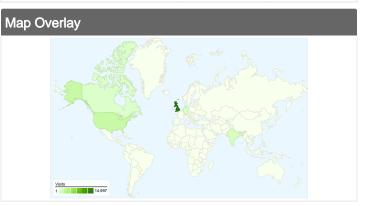

## 24,681 visits came from 138 countries/territories

| Visits 24,681 % of Site Total: 100.00% | Pages/Visit<br>3.51<br>Site Avg:<br>3.51 (0.00%) | <b>00:02:</b><br>Site Avg: |             | % New Visits<br>51.37%<br>Site Avg:<br>51.38% (-0.02%) | <b>55.86</b> Site Avg: <b>55.86</b> Site | %           |
|----------------------------------------|--------------------------------------------------|----------------------------|-------------|--------------------------------------------------------|--------------------------------------------------------------------------------------------------------------------------------------------------------------------------------------------------------------------------------------------------------------------------------------------------------------------------------------------------------------------------------------------------------------------------------------------------------------------------------------------------------------------------------------------------------------------------------------------------------------------------------------------------------------------------------------------------------------------------------------------------------------------------------------------------------------------------------------------------------------------------------------------------------------------------------------------------------------------------------------------------------------------------------------------------------------------------------------------------------------------------------------------------------------------------------------------------------------------------------------------------------------------------------------------------------------------------------------------------------------------------------------------------------------------------------------------------------------------------------------------------------------------------------------------------------------------------------------------------------------------------------------------------------------------------------------------------------------------------------------------------------------------------------------------------------------------------------------------------------------------------------------------------------------------------------------------------------------------------------------------------------------------------------------------------------------------------------------------------------------------------------------------------------------------------------------------------------------------------------------------------------------------------------------------------------------------------------------------------------------------------------------------------------------------------------------------------------------------------------------------------------------------------------------------------------------------------------------------------------------------------------------------------------------------------------------------------------------------------|-------------|
| Country/Territory                      |                                                  | Visits                     | Pages/Visit | Avg. Time on<br>Site                                   | % New Visits                                                                                                                                                                                                                                                                                                                                                                                                                                                                                                                                                                                                                                                                                                                                                                                                                                                                                                                                                                                                                                                                                                                                                                                                                                                                                                                                                                                                                                                                                                                                                                                                                                                                                                                                                                                                                                                                                                                                                                                                                                                                                                                                                                                                                                                                                                                                                                                                                                                                                                                                                                                                                                                                                                             | Bounce Rate |
| United Kingdom                         |                                                  | 14,997                     | 3.24        | 00:03:05                                               | 36.26%                                                                                                                                                                                                                                                                                                                                                                                                                                                                                                                                                                                                                                                                                                                                                                                                                                                                                                                                                                                                                                                                                                                                                                                                                                                                                                                                                                                                                                                                                                                                                                                                                                                                                                                                                                                                                                                                                                                                                                                                                                                                                                                                                                                                                                                                                                                                                                                                                                                                                                                                                                                                                                                                                                                   | 57.50%      |
| United States                          |                                                  | 2,036                      | 3.30        | 00:01:40                                               | 80.94%                                                                                                                                                                                                                                                                                                                                                                                                                                                                                                                                                                                                                                                                                                                                                                                                                                                                                                                                                                                                                                                                                                                                                                                                                                                                                                                                                                                                                                                                                                                                                                                                                                                                                                                                                                                                                                                                                                                                                                                                                                                                                                                                                                                                                                                                                                                                                                                                                                                                                                                                                                                                                                                                                                                   | 59.82%      |
| India                                  |                                                  | 810                        | 4.45        | 00:03:23                                               | 80.37%                                                                                                                                                                                                                                                                                                                                                                                                                                                                                                                                                                                                                                                                                                                                                                                                                                                                                                                                                                                                                                                                                                                                                                                                                                                                                                                                                                                                                                                                                                                                                                                                                                                                                                                                                                                                                                                                                                                                                                                                                                                                                                                                                                                                                                                                                                                                                                                                                                                                                                                                                                                                                                                                                                                   | 47.04%      |
| Germany                                |                                                  | 584                        | 4.34        | 00:02:14                                               | 65.58%                                                                                                                                                                                                                                                                                                                                                                                                                                                                                                                                                                                                                                                                                                                                                                                                                                                                                                                                                                                                                                                                                                                                                                                                                                                                                                                                                                                                                                                                                                                                                                                                                                                                                                                                                                                                                                                                                                                                                                                                                                                                                                                                                                                                                                                                                                                                                                                                                                                                                                                                                                                                                                                                                                                   | 56.16%      |
| Canada                                 |                                                  | 450                        | 2.86        | 00:02:07                                               | 67.78%                                                                                                                                                                                                                                                                                                                                                                                                                                                                                                                                                                                                                                                                                                                                                                                                                                                                                                                                                                                                                                                                                                                                                                                                                                                                                                                                                                                                                                                                                                                                                                                                                                                                                                                                                                                                                                                                                                                                                                                                                                                                                                                                                                                                                                                                                                                                                                                                                                                                                                                                                                                                                                                                                                                   | 66.44%      |
| China                                  |                                                  | 419                        | 5.37        | 00:04:21                                               | 66.11%                                                                                                                                                                                                                                                                                                                                                                                                                                                                                                                                                                                                                                                                                                                                                                                                                                                                                                                                                                                                                                                                                                                                                                                                                                                                                                                                                                                                                                                                                                                                                                                                                                                                                                                                                                                                                                                                                                                                                                                                                                                                                                                                                                                                                                                                                                                                                                                                                                                                                                                                                                                                                                                                                                                   | 45.11%      |
| Malaysia                               |                                                  | 347                        | 3.89        | 00:03:18                                               | 74.06%                                                                                                                                                                                                                                                                                                                                                                                                                                                                                                                                                                                                                                                                                                                                                                                                                                                                                                                                                                                                                                                                                                                                                                                                                                                                                                                                                                                                                                                                                                                                                                                                                                                                                                                                                                                                                                                                                                                                                                                                                                                                                                                                                                                                                                                                                                                                                                                                                                                                                                                                                                                                                                                                                                                   | 48.70%      |
| France                                 |                                                  | 264                        | 3.73        | 00:02:11                                               | 78.03%                                                                                                                                                                                                                                                                                                                                                                                                                                                                                                                                                                                                                                                                                                                                                                                                                                                                                                                                                                                                                                                                                                                                                                                                                                                                                                                                                                                                                                                                                                                                                                                                                                                                                                                                                                                                                                                                                                                                                                                                                                                                                                                                                                                                                                                                                                                                                                                                                                                                                                                                                                                                                                                                                                                   | 53.41%      |
| Australia                              |                                                  | 261                        | 3.52        | 00:02:19                                               | 70.88%                                                                                                                                                                                                                                                                                                                                                                                                                                                                                                                                                                                                                                                                                                                                                                                                                                                                                                                                                                                                                                                                                                                                                                                                                                                                                                                                                                                                                                                                                                                                                                                                                                                                                                                                                                                                                                                                                                                                                                                                                                                                                                                                                                                                                                                                                                                                                                                                                                                                                                                                                                                                                                                                                                                   | 58.24%      |

| Taiwan | 244 | 2.43 | 00:03:32 | 27.46% | 65.16%        |
|--------|-----|------|----------|--------|---------------|
|        |     |      |          |        | 1 - 10 of 138 |