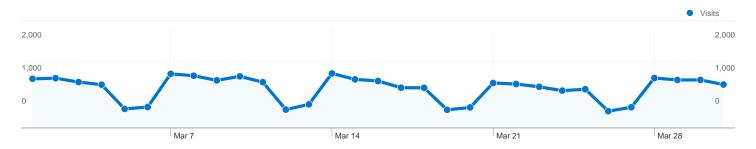

### 14,282 people visited this site

**24,681** Visits

14,282 Absolute Unique Visitors

**86,673** Pageviews

3.51 Average Pageviews

00:02:54 Time on Site

55.86% Bounce Rate

51.38% New Visits