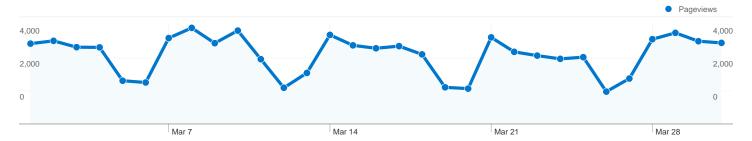

### Pages on this site were viewed a total of 86,673 times

**86,673** Pageviews

**65,831** Unique Views

**55.86%** Bounce Rate