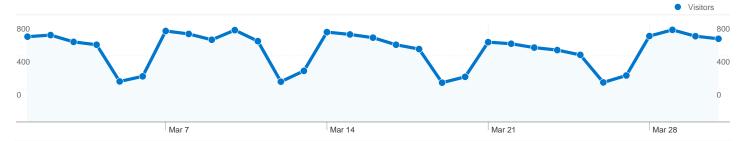

#### Site Usage

24,681 Visits

**86,673** Pageviews

3.51 Pages/Visit

00:02:54 Avg. Time on Site

51.38% % New Visits

|          |          |            | <ul><li>Visitors</li></ul> |
|----------|----------|------------|----------------------------|
| 10-0-0-0 | -0-0-0-0 |            | 80                         |
|          |          |            | 40                         |
| Mar 7    | Mar 14   | Mar 21     | Mar 28                     |
|          | Mar 7    | Mar Z Mark | Mar 7 Mar 14 Mar 24        |