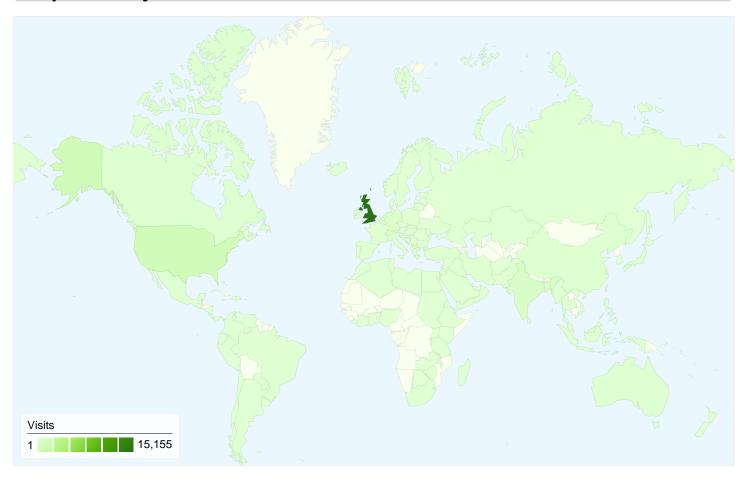

## 21,839 visits came from 131 countries/territories

| Site Usage                             |                                                  |                                                       |             |                                                       |                        |                                                      |  |
|----------------------------------------|--------------------------------------------------|-------------------------------------------------------|-------------|-------------------------------------------------------|------------------------|------------------------------------------------------|--|
| Visits 21,839 % of Site Total: 100.00% | Pages/Visit<br>3.31<br>Site Avg:<br>3.31 (0.00%) | Avg. Time on Site 00:02:43 Site Avg: 00:02:43 (0.00%) |             | % New Visits<br>42.56%<br>Site Avg:<br>42.52% (0.11%) | <b>59.32</b> Site Avg: | Bounce Rate<br>59.32%<br>Site Avg:<br>59.32% (0.00%) |  |
| Country/Territory                      |                                                  | Visits                                                | Pages/Visit | Avg. Time on<br>Site                                  | % New Visits           | Bounce Rate                                          |  |
| United Kingdom                         |                                                  | 15,155                                                | 2.72        | 00:02:15                                              | 27.44%                 | 64.23%                                               |  |
| United States                          |                                                  | 1,296                                                 | 3.56        | 00:02:07                                              | 83.41%                 | 58.72%                                               |  |
| India                                  |                                                  | 662                                                   | 4.99        | 00:04:03                                              | 78.55%                 | 43.05%                                               |  |
| Germany                                |                                                  | 473                                                   | 5.62        | 00:02:42                                              | 65.12%                 | 39.96%                                               |  |
| Malaysia                               |                                                  | 270                                                   | 3.33        | 00:03:01                                              | 43.70%                 | 58.89%                                               |  |
| China                                  |                                                  | 229                                                   | 7.88        | 00:06:19                                              | 71.18%                 | 32.31%                                               |  |
| Canada                                 |                                                  | 185                                                   | 5.18        | 00:02:27                                              | 80.00%                 | 47.03%                                               |  |
| Australia                              |                                                  | 174                                                   | 4.66        | 00:04:16                                              | 80.46%                 | 48.85%                                               |  |
| Iran                                   |                                                  | 165                                                   | 3.56        | 00:03:29                                              | 85.45%                 | 49.70%                                               |  |

| Spain | 151 | 6.73 | 00:04:55 | 66.23% | 37.09%        |
|-------|-----|------|----------|--------|---------------|
|       |     |      |          |        | 1 - 10 of 131 |