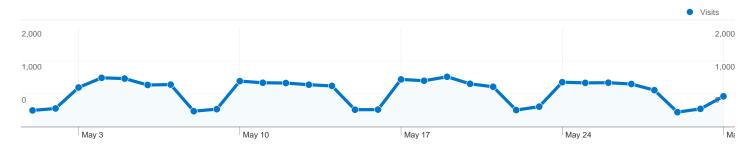

#### Site Usage

21,839 Visits

**72,314** Pageviews

3.31 Pages/Visit

59.32% Bounce Rate

\_\_\_\_\_\_ 00:02:43 Avg. Time on Site

42.52% % New Visits

| Content Overview              |           |             |
|-------------------------------|-----------|-------------|
| Pages                         | Pageviews | % Pageviews |
| 1                             | 10,723    | 14.83%      |
| /index.php                    | 7,467     | 10.33%      |
| /people.php                   | 2,011     | 2.78%       |
| /pages/research.html          | 1,841     | 2.55%       |
| /people.php?action=category&c | 1,406     | 1.94%       |