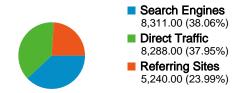

# Traffic Sources Overview

#### All traffic sources sent a total of 21,839 visits

7777 37.95% Direct Traffic

23.99% Referring Sites

38.06% Search Engines

### **Top Traffic Sources**

| Sources                   | Visits | % visits |
|---------------------------|--------|----------|
| (direct) ((none))         | 8,288  | 37.95%   |
| google (organic)          | 7,402  | 33.89%   |
| tech.cam.ac.uk (referral) | 783    | 3.59%    |
| cam.ac.uk (referral)      | 759    | 3.48%    |
| bing (organic)            | 721    | 3.30%    |