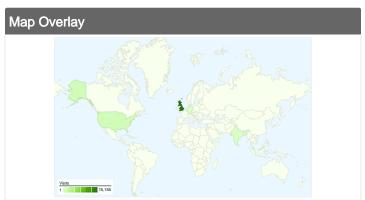

## 21,839 visits came from 131 countries/territories

| Site Usage                             |                                                  |                                                       |             |                                                       |                        |                                                      |  |
|----------------------------------------|--------------------------------------------------|-------------------------------------------------------|-------------|-------------------------------------------------------|------------------------|------------------------------------------------------|--|
| Visits 21,839 % of Site Total: 100.00% | Pages/Visit<br>3.31<br>Site Avg:<br>3.31 (0.00%) | Avg. Time on Site 00:02:43 Site Avg: 00:02:43 (0.00%) |             | % New Visits<br>42.56%<br>Site Avg:<br>42.52% (0.11%) | <b>59.32</b> Site Avg: | Bounce Rate<br>59.32%<br>Site Avg:<br>59.32% (0.00%) |  |
| Country/Territory                      |                                                  | Visits                                                | Pages/Visit | Avg. Time on<br>Site                                  | % New Visits           | Bounce Rate                                          |  |
| United Kingdom                         |                                                  | 15,155                                                | 2.72        | 00:02:15                                              | 27.44%                 | 64.23%                                               |  |
| United States                          |                                                  | 1,296                                                 | 3.56        | 00:02:07                                              | 83.41%                 | 58.72%                                               |  |
| India                                  |                                                  | 662                                                   | 4.99        | 00:04:03                                              | 78.55%                 | 43.05%                                               |  |
| Germany                                |                                                  | 473                                                   | 5.62        | 00:02:42                                              | 65.12%                 | 39.96%                                               |  |
| Malaysia                               |                                                  | 270                                                   | 3.33        | 00:03:01                                              | 43.70%                 | 58.89%                                               |  |
| China                                  |                                                  | 229                                                   | 7.88        | 00:06:19                                              | 71.18%                 | 32.31%                                               |  |
| Canada                                 |                                                  | 185                                                   | 5.18        | 00:02:27                                              | 80.00%                 | 47.03%                                               |  |
| Australia                              |                                                  | 174                                                   | 4.66        | 00:04:16                                              | 80.46%                 | 48.85%                                               |  |
| Iran                                   |                                                  | 165                                                   | 3.56        | 00:03:29                                              | 85.45%                 | 49.70%                                               |  |