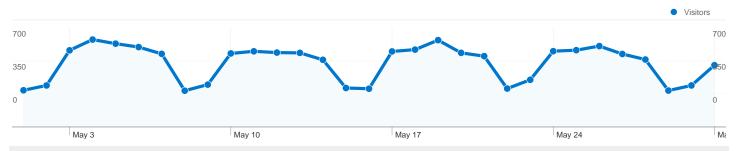

#### Site Usage

21,839 Visits

**72,314** Pageviews

3.31 Pages/Visit

59.32% Bounce Rate

\_\_\_\_\_\_ 00:02:43 Avg. Time on Site

42.52% % New Visits

| Content Overview              |           |             |
|-------------------------------|-----------|-------------|
| Pages                         | Pageviews | % Pageviews |
| 1                             | 10,723    | 14.83%      |
| /index.php                    | 7,467     | 10.33%      |
| /people.php                   | 2,011     | 2.78%       |
| /pages/research.html          | 1,841     | 2.55%       |
| /people.php?action=category&c | 1,406     | 1.94%       |

#### 10,712 people visited this site

21,839 Visits

10,712 Absolute Unique Visitors

**72,314** Pageviews

3.31 Average Pageviews

00:02:43 Time on Site

59.32% Bounce Rate

42.52% New Visits