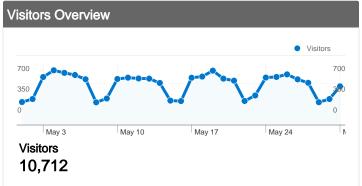

#### 10,712 people visited this site

21,839 Visits

10,712 Absolute Unique Visitors

**72,314** Pageviews

3.31 Average Pageviews

00:02:43 Time on Site

59.32% Bounce Rate

42.52% New Visits