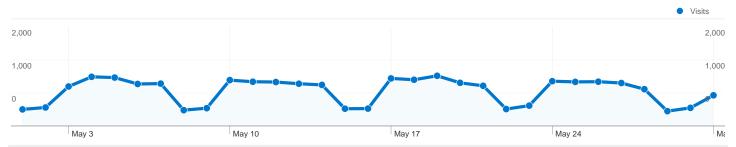

#### Site Usage

21,839 Visits

**72,314** Pageviews

3.31 Pages/Visit

59.32% Bounce Rate

\_\_\_\_\_\_ 00:02:43 Avg. Time on Site

42.52% % New Visits

| Content Overview              |           |             |
|-------------------------------|-----------|-------------|
| Pages                         | Pageviews | % Pageviews |
| 1                             | 10,723    | 14.83%      |
| /index.php                    | 7,467     | 10.33%      |
| /people.php                   | 2,011     | 2.78%       |
| /pages/research.html          | 1,841     | 2.55%       |
| /people.php?action=category&c | 1,406     | 1.94%       |

#### 10,712 people visited this site

21,839 Visits

10,712 Absolute Unique Visitors

**72,314** Pageviews

3.31 Average Pageviews

00:02:43 Time on Site

59.32% Bounce Rate

42.52% New Visits