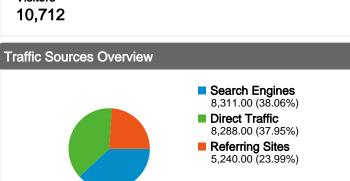

# Traffic Sources Overview

#### All traffic sources sent a total of 21,839 visits

7777 37.95% Direct Traffic

23.99% Referring Sites

38.06% Search Engines