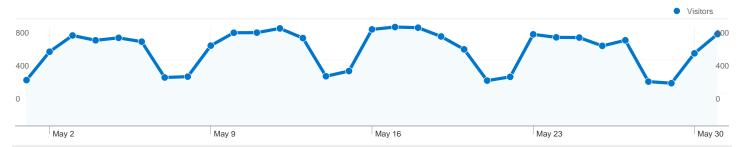

53.16% % New Visits

|     |   | 0-0-0 | • | Visitors |
|-----|---|-------|---|----------|
| 800 |   |       |   | 80       |
|     | , |       |   | 400      |
|     |   |       |   |          |
| 0   |   |       |   | 0        |

### 15,355 people visited this site

25,528 Visits

15,355 Absolute Unique Visitors

**81,721** Pageviews

3.20 Average Pageviews

^------ 00:02:29 Time on Site

**57.15%** Bounce Rate

**53.16%** New Visits