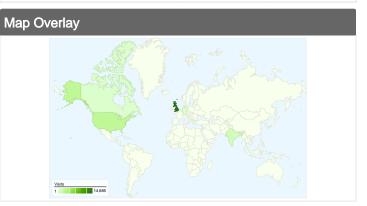

## 25,528 visits came from 147 countries/territories

| Site Usage                             |                                         |                            |             |                                                       |                              |             |
|----------------------------------------|-----------------------------------------|----------------------------|-------------|-------------------------------------------------------|------------------------------|-------------|
| Visits 25,528 % of Site Total: 100.00% | Pages/Visit 3.20 Site Avg: 3.20 (0.00%) | <b>00:02:</b><br>Site Avg: |             | % New Visits<br>53.21%<br>Site Avg:<br>53.16% (0.10%) | <b>57.15</b> Site Avg: 57.15 | %           |
| Country/Territory                      |                                         | Visits                     | Pages/Visit | Avg. Time on<br>Site                                  | % New Visits                 | Bounce Rate |
| United Kingdom                         |                                         | 14,685                     | 3.02        | 00:02:39                                              | 33.09%                       | 58.51%      |
| United States                          |                                         | 2,677                      | 2.65        | 00:01:26                                              | 83.49%                       | 64.03%      |
| India                                  |                                         | 1,121                      | 3.65        | 00:02:37                                              | 85.64%                       | 52.54%      |
| Germany                                |                                         | 559                        | 4.65        | 00:02:29                                              | 71.74%                       | 48.84%      |
| Canada                                 |                                         | 381                        | 2.63        | 00:01:15                                              | 90.29%                       | 57.22%      |
| Australia                              |                                         | 379                        | 2.66        | 00:01:50                                              | 83.38%                       | 66.75%      |
| Malaysia                               |                                         | 348                        | 3.33        | 00:02:39                                              | 68.10%                       | 56.32%      |
| China                                  |                                         | 326                        | 5.47        | 00:03:54                                              | 65.64%                       | 45.09%      |
| France                                 |                                         | 232                        | 3.94        | 00:02:06                                              | 72.41%                       | 48.71%      |