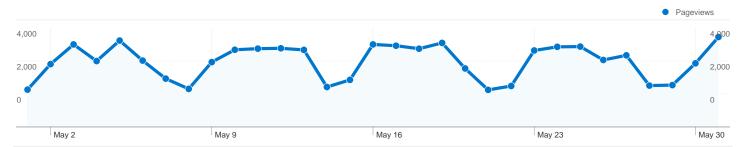

## Pages on this site were viewed a total of 81,721 times

**81,721** Pageviews

**63,014** Unique Views

**57.15%** Bounce Rate