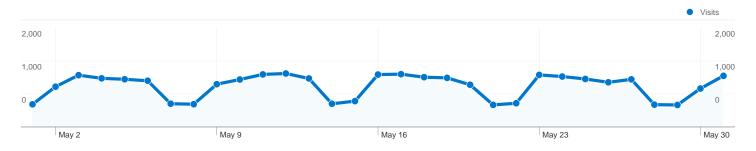

#### Site Usage

25,528 Visits

**81,721** Pageviews

3.20 Pages/Visit

| <br>57 | .1 | 5% | Bounce | Rate |
|--------|----|----|--------|------|
|        |    |    |        |      |

 $\stackrel{\checkmark}{}$  00:02:29 Avg. Time on Site

### 15,355 people visited this site

25,528 Visits

15,355 Absolute Unique Visitors

**81,721** Pageviews

3.20 Average Pageviews

^------ 00:02:29 Time on Site

**57.15%** Bounce Rate

**53.16%** New Visits