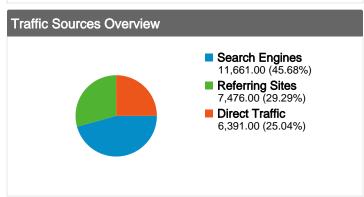

# www.ceb.cam.ac.uk Traffic Sources Overview

### All traffic sources sent a total of 25,528 visits

25.04% Direct Traffic

29.29% Referring Sites

45.68% Search Engines

| Search Engines     |
|--------------------|
| 11,661.00 (45.68%) |
| Referring Sites    |
| 7,476.00 (29.29%)  |
| Direct Traffic     |
| 6,391.00 (25.04%)  |
|                    |