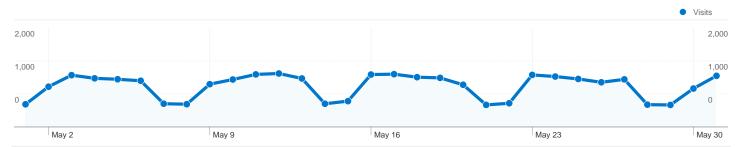

#### Site Usage

25,528 Visits

**81,721** Pageviews

3.20 Pages/Visit

| <br>57 | .1 | 5% | Bounce | Rate |
|--------|----|----|--------|------|
|        |    |    |        |      |

 $\stackrel{\checkmark}{}$  00:02:29 Avg. Time on Site

### 15,355 people visited this site

25,528 Visits

15,355 Absolute Unique Visitors

**81,721** Pageviews

3.20 Average Pageviews

^------ 00:02:29 Time on Site

**57.15%** Bounce Rate

**53.16%** New Visits