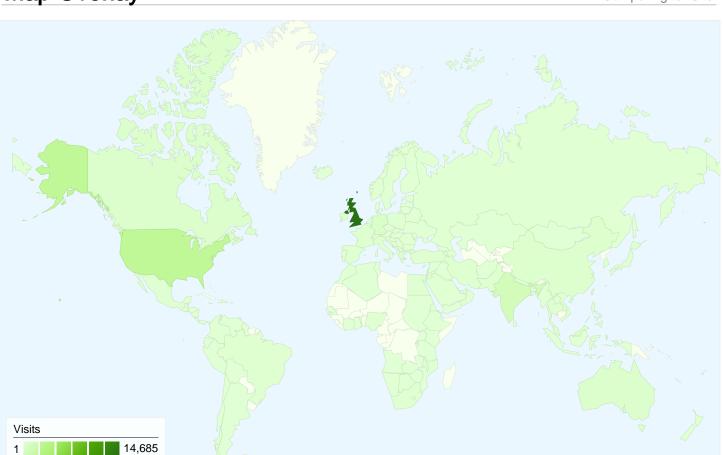

## 25,528 visits came from 147 countries/territories

| Site Usage                             |                                         |                            |             |                                                       |                              |             |
|----------------------------------------|-----------------------------------------|----------------------------|-------------|-------------------------------------------------------|------------------------------|-------------|
| Visits 25,528 % of Site Total: 100.00% | Pages/Visit 3.20 Site Avg: 3.20 (0.00%) | <b>00:02:</b><br>Site Avg: |             | % New Visits<br>53.21%<br>Site Avg:<br>53.16% (0.10%) | <b>57.15</b> Site Avg: 57.15 | %           |
| Country/Territory                      |                                         | Visits                     | Pages/Visit | Avg. Time on<br>Site                                  | % New Visits                 | Bounce Rate |
| United Kingdom                         |                                         | 14,685                     | 3.02        | 00:02:39                                              | 33.09%                       | 58.51%      |
| United States                          |                                         | 2,677                      | 2.65        | 00:01:26                                              | 83.49%                       | 64.03%      |
| India                                  |                                         | 1,121                      | 3.65        | 00:02:37                                              | 85.64%                       | 52.54%      |
| Germany                                |                                         | 559                        | 4.65        | 00:02:29                                              | 71.74%                       | 48.84%      |
| Canada                                 |                                         | 381                        | 2.63        | 00:01:15                                              | 90.29%                       | 57.22%      |
| Australia                              |                                         | 379                        | 2.66        | 00:01:50                                              | 83.38%                       | 66.75%      |
| Malaysia                               |                                         | 348                        | 3.33        | 00:02:39                                              | 68.10%                       | 56.32%      |
| China                                  |                                         | 326                        | 5.47        | 00:03:54                                              | 65.64%                       | 45.09%      |
| France                                 |                                         | 232                        | 3.94        | 00:02:06                                              | 72.41%                       | 48.71%      |

| Singapore | 212 | 4.16 | 00:02:49 | 74.53% | 52.36%        |
|-----------|-----|------|----------|--------|---------------|
|           |     |      |          |        | 1 - 10 of 147 |