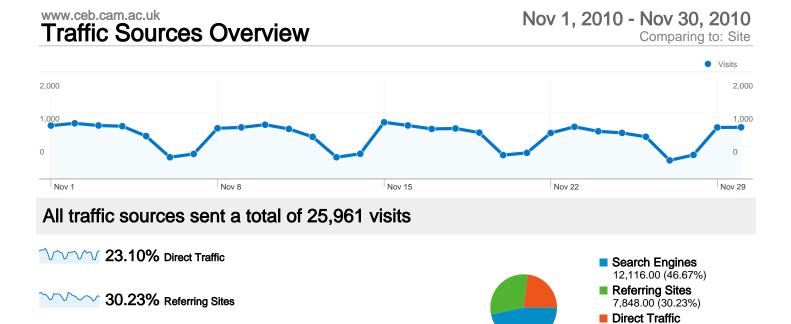

46.67% Search Engines

5,997.00 (23.10%)

#### **Top Traffic Sources**

| Sources                   | Visits | % visits | Keywords                     | Visits | % visits |
|---------------------------|--------|----------|------------------------------|--------|----------|
| google (organic)          | 11,574 | 44.58%   | "institute of biotechnology" | 438    | 3.62%    |
| (direct) ((none))         | 5,997  | 23.10%   | michaela mcneill             | 346    | 2.86%    |
| tech.cam.ac.uk (referral) | 1,042  | 4.01%    | cambridge chemical           | 344    | 2.84%    |
| cam.ac.uk (referral)      | 1,037  | 3.99%    | lowe chemical engineering    | 275    | 2.27%    |
| google.com (referral)     | 644    | 2.48%    | chemical engineering         | 252    | 2.08%    |