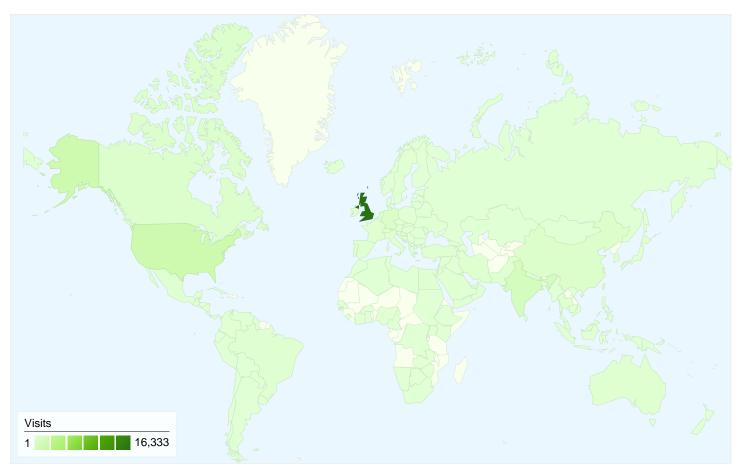

## www.ceb.cam.ac.uk Map Overlay

# 25,961 visits came from 142 countries/territories

| Site Usage                                      |                                                  |                                                                |             |                                                       |                           |                                                      |  |
|-------------------------------------------------|--------------------------------------------------|----------------------------------------------------------------|-------------|-------------------------------------------------------|---------------------------|------------------------------------------------------|--|
| Visits<br>25,961<br>% of Site Total:<br>100.00% | Pages/Visit<br>3.89<br>Site Avg:<br>3.89 (0.00%) | Avg. Time on Site<br>00:03:28<br>Site Avg:<br>00:03:28 (0.00%) |             | % New Visits<br>47.39%<br>Site Avg:<br>47.37% (0.06%) | <b>54.43</b><br>Site Avg: | Bounce Rate<br>54.43%<br>Site Avg:<br>54.43% (0.00%) |  |
| Country/Territory                               |                                                  | Visits                                                         | Pages/Visit | Avg. Time on<br>Site                                  | % New Visits              | Bounce Rate                                          |  |
| United Kingdom                                  |                                                  | 16,333                                                         | 3.45        | 00:02:58                                              | 31.10%                    | 57.64%                                               |  |
| United States                                   |                                                  | 1,846                                                          | 3.67        | 00:07:33                                              | 83.48%                    | 56.39%                                               |  |
| India                                           |                                                  | 1,050                                                          | 4.99        | 00:03:34                                              | 71.90%                    | 45.81%                                               |  |
| Germany                                         |                                                  | 668                                                            | 3.92        | 00:01:47                                              | 56.14%                    | 53.29%                                               |  |
| China                                           |                                                  | 530                                                            | 8.75        | 00:07:55                                              | 57.55%                    | 33.96%                                               |  |
| Canada                                          |                                                  | 371                                                            | 4.23        | 00:02:52                                              | 84.64%                    | 50.13%                                               |  |
| Malaysia                                        |                                                  | 256                                                            | 3.40        | 00:02:52                                              | 82.03%                    | 52.34%                                               |  |
| France                                          |                                                  | 224                                                            | 4.39        | 00:02:50                                              | 72.77%                    | 47.32%                                               |  |
| Spain                                           |                                                  | 211                                                            | 5.18        | 00:02:47                                              | 77.73%                    | 37.91%                                               |  |

| Iran | 194 | 4.76 | 00:03:50 | 82.47% | 48.97%        |
|------|-----|------|----------|--------|---------------|
|      |     |      |          |        | 1 - 10 of 142 |