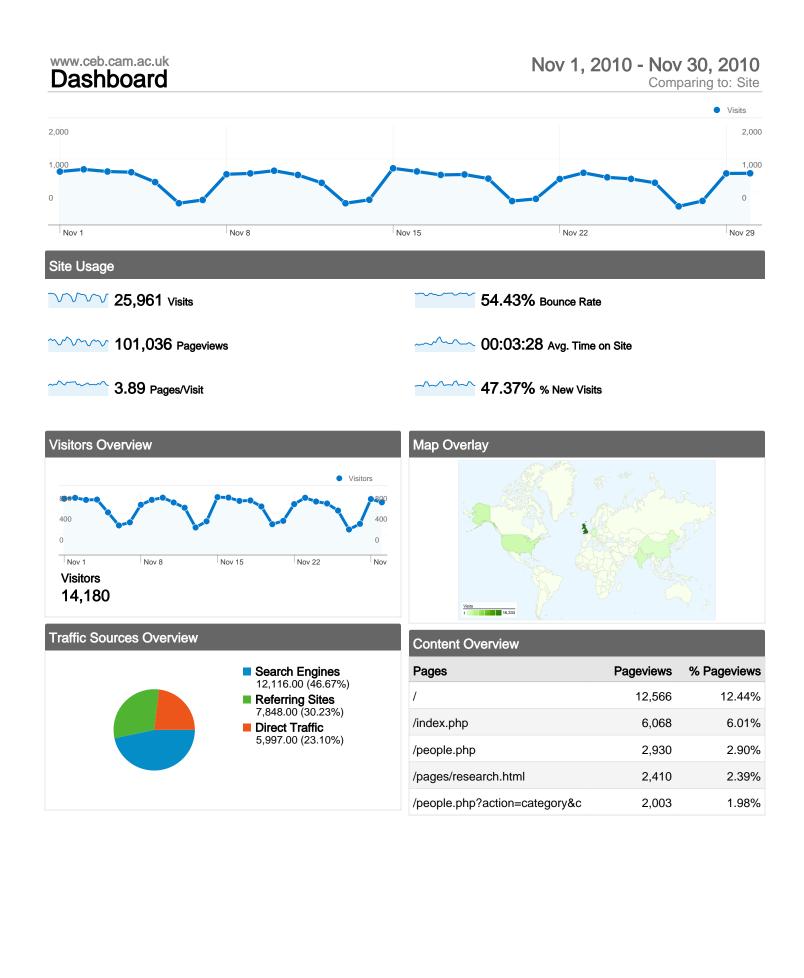

------ 47.37% New Visits

46.67% Search Engines

5,997.00 (23.10%)

# 25,961 visits came from 142 countries/territories

| Site Usage                                      |                                                  |                                                                |             |                                                       |                           |                                                      |  |
|-------------------------------------------------|--------------------------------------------------|----------------------------------------------------------------|-------------|-------------------------------------------------------|---------------------------|------------------------------------------------------|--|
| Visits<br>25,961<br>% of Site Total:<br>100.00% | Pages/Visit<br>3.89<br>Site Avg:<br>3.89 (0.00%) | Avg. Time on Site<br>00:03:28<br>Site Avg:<br>00:03:28 (0.00%) |             | % New Visits<br>47.39%<br>Site Avg:<br>47.37% (0.06%) | <b>54.43</b><br>Site Avg: | Bounce Rate<br>54.43%<br>Site Avg:<br>54.43% (0.00%) |  |
| Country/Territory                               |                                                  | Visits                                                         | Pages/Visit | Avg. Time on<br>Site                                  | % New Visits              | Bounce Rate                                          |  |
| United Kingdom                                  |                                                  | 16,333                                                         | 3.45        | 00:02:58                                              | 31.10%                    | 57.64%                                               |  |
| United States                                   |                                                  | 1,846                                                          | 3.67        | 00:07:33                                              | 83.48%                    | 56.39%                                               |  |
| India                                           |                                                  | 1,050                                                          | 4.99        | 00:03:34                                              | 71.90%                    | 45.81%                                               |  |
| Germany                                         |                                                  | 668                                                            | 3.92        | 00:01:47                                              | 56.14%                    | 53.29%                                               |  |
| China                                           |                                                  | 530                                                            | 8.75        | 00:07:55                                              | 57.55%                    | 33.96%                                               |  |
| Canada                                          |                                                  | 371                                                            | 4.23        | 00:02:52                                              | 84.64%                    | 50.13%                                               |  |
| Malaysia                                        |                                                  | 256                                                            | 3.40        | 00:02:52                                              | 82.03%                    | 52.34%                                               |  |
| France                                          |                                                  | 224                                                            | 4.39        | 00:02:50                                              | 72.77%                    | 47.32%                                               |  |
| Spain                                           |                                                  | 211                                                            | 5.18        | 00:02:47                                              | 77.73%                    | 37.91%                                               |  |

## 101,036 Pageviews

**75,873** Unique Views

54.43% Bounce Rate

## **Top Content**

| Pages                                  | Pageviews | % Pageviews |
|----------------------------------------|-----------|-------------|
| /                                      | 12,566    | 12.44%      |
| /index.php                             | 6,068     | 6.01%       |
| /people.php                            | 2,930     | 2.90%       |
| /pages/research.html                   | 2,410     | 2.39%       |
| /people.php?action=category&c=academic | 2,003     | 1.98%       |