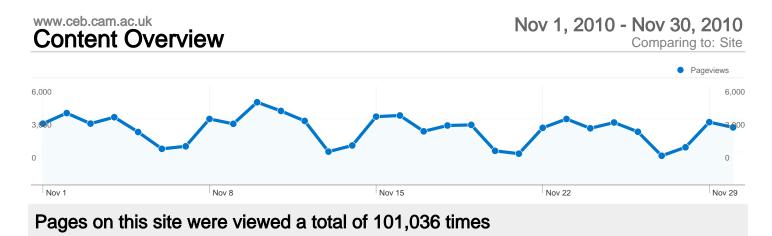

|                                                  | 224                                                            | 4.39        | 00:02:50                                              | 72.77%                    | 47.32%                                               |  |
| Spain                                           |                                                  | 211                                                            | 5.18        | 00:02:47                                              | 77.73%                    | 37.91%                                               |  |

| Iran | 194 | 4.76 | 00:03:50 | 82.47% | 48.97%        |
|------|-----|------|----------|--------|---------------|
|      |     |      |          |        | 1 - 10 of 142 |



## 101,036 Pageviews

**75,873** Unique Views

54.43% Bounce Rate

## **Top Content**

| Pages                                  | Pageviews | % Pageviews |
|----------------------------------------|-----------|-------------|
| /                                      | 12,566    | 12.44%      |
| /index.php                             | 6,068     | 6.01%       |
| /people.php                            | 2,930     | 2.90%       |
| /pages/research.html                   | 2,410     | 2.39%       |
| /people.php?action=category&c=academic | 2,003     | 1.98%       |