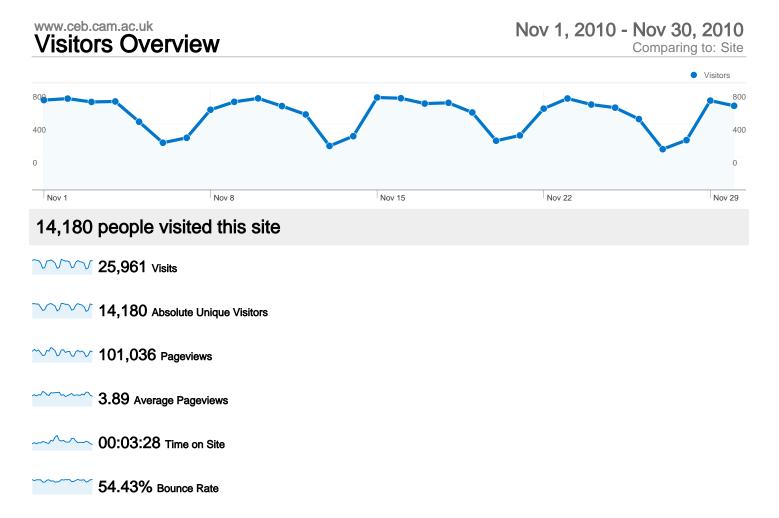

------ 47.37% New Visits

### **Technical Profile**

| Browser           | Visits | % visits | Connection Speed | Visits | % visits |
|-------------------|--------|----------|------------------|--------|----------|
| Internet Explorer | 13,224 | 50.94%   | T1               | 14,456 | 55.68%   |
| Firefox           | 7,225  | 27.83%   | Unknown          | 4,444  | 17.12%   |
| Chrome            | 3,075  | 11.84%   | DSL              | 4,427  | 17.05%   |
| Safari            | 2,045  | 7.88%    | Cable            | 2,340  | 9.01%    |
| Opera             | 229    | 0.88%    | Dialup           | 240    | 0.92%    |



46.67% Search Engines

#### **Top Traffic Sources**

| Sources                   | Visits | % visits | Keywords                     | Visits | % visits |
|--------------------