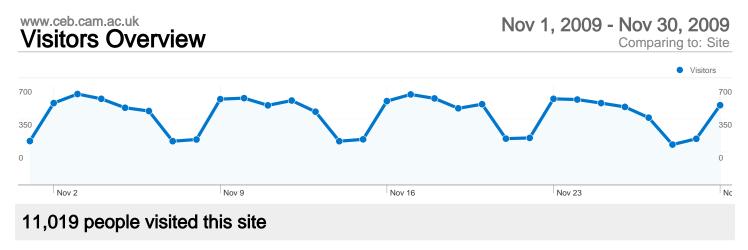

#### 24,987 Visits

11,019 Absolute Unique Visitors

### 93,404 Pageviews





58.03% Bounce Rate

38.26% New Visits

## **Technical Profile**

| Browser           | Visits | % visits | Connection Speed | Visits | % visits |
|-------------------|--------|----------|------------------|--------|----------|
| Internet Explorer | 15,936 | 63.78%   | T1               | 15,184 | 60.77%   |
| Firefox           | 6,198  | 24.80%   | Unknown          | 4,327  | 17.32%   |
| Safari            | 1,355  | 5.42%    | DSL              | 3,107  | 12.43%   |
| Chrome            | 1,168  | 4.67%    | Cable            | 2,046  | 8.19%    |
| Opera             | 235    | 0.94%    | Dialup           | 282    | 1.13%    |



36.88% Search Engines

## **Top Traffic Sources**

| Sources                    | Vi