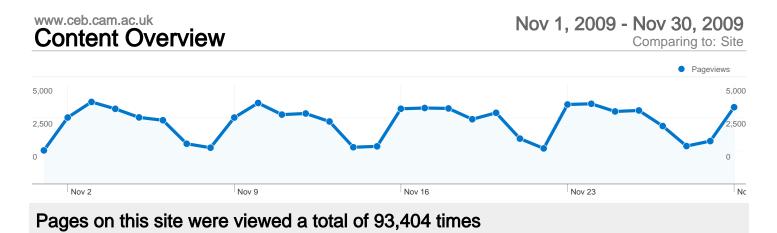

### 93,404 Pageviews

58.03% Bounce Rate

38.26% New Visits

#### 93,404 Pageviews

71,692 Unique Views

58.03% Bounce Rate