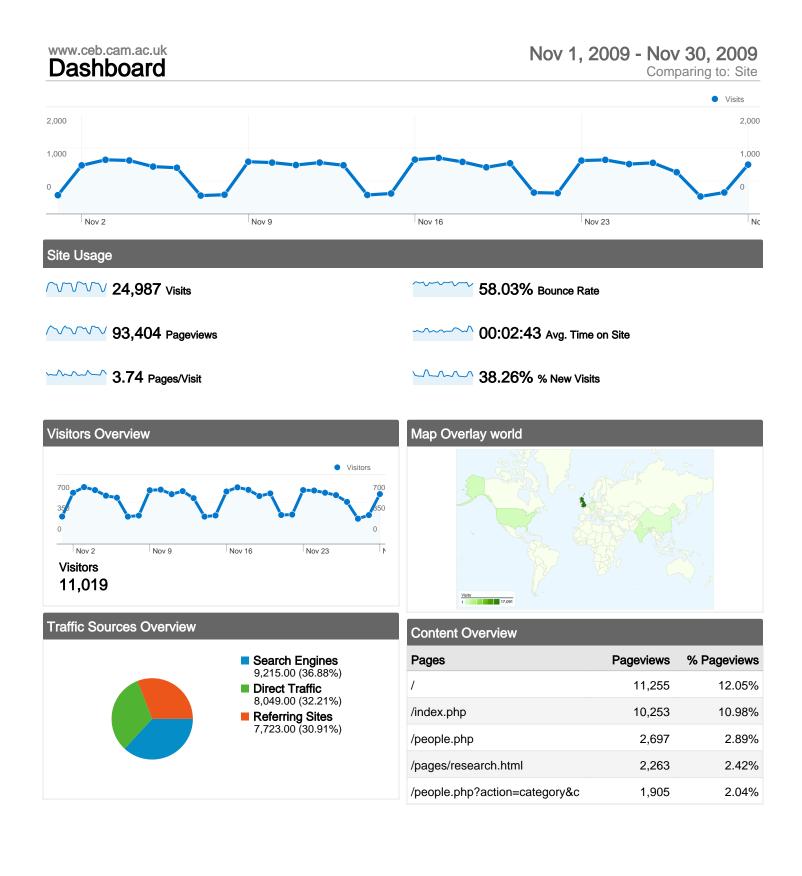

#### 24,987 Visits

11,019 Absolute Unique Visitors

### 93,404 Pageviews

58.03% Bounce Rate

38.26% New Visits

#### 93,404 Pageviews

71,692 Unique Views

58.03% Bounce Rate

# **Top Content**

| Pages                                  | Pageviews | % Pageviews |
|----------------------------------------|-----------|-------------|
| /                                      | 11,255    | 12.05%      |
| /index.php                             | 10,253    | 10.98%      |
| /people.php                            | 2,697     | 2.89%       |
| /pages/research.html                   | 2,263     | 2.42%       |
| /people.php?action=category&c=academic | 1,905     | 2.04%       |