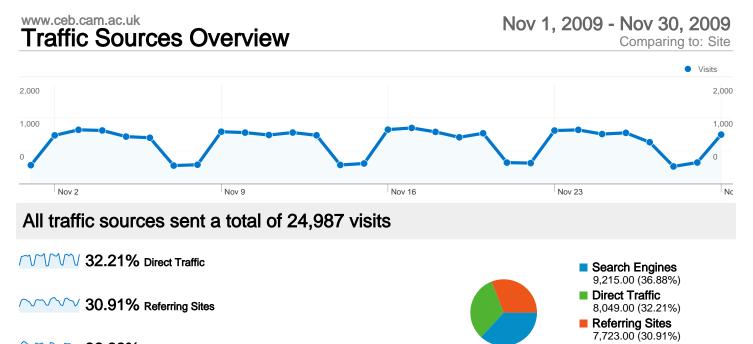

36.88% Search Engines

## **Top Traffic Sources**

| Sources                    | Visits | % visits | Keywords                      | Visits | % visits |
|----------------------------|--------|----------|-------------------------------|--------|----------|
| google (organic)           | 8,241  | 32.98%   | the role of hydrophobic amino | 622    | 6.75%    |
| (direct) ((none))          | 8,049  | 32.21%   | chemical engineering          | 426    | 4.62%    |
| tech.cam.ac.uk (referral)  | 1,256  | 5.03%    | yasar khan cambridge          | 221    | 2.40%    |
| cam.ac.uk (referral)       | 1,153  | 4.61%    | christian hornung mcf         | 214    | 2.32%    |
| cheng.cam.ac.uk (referral) | 925    | 3.70%    | eloise barnes                 | 188    | 2.04%    |