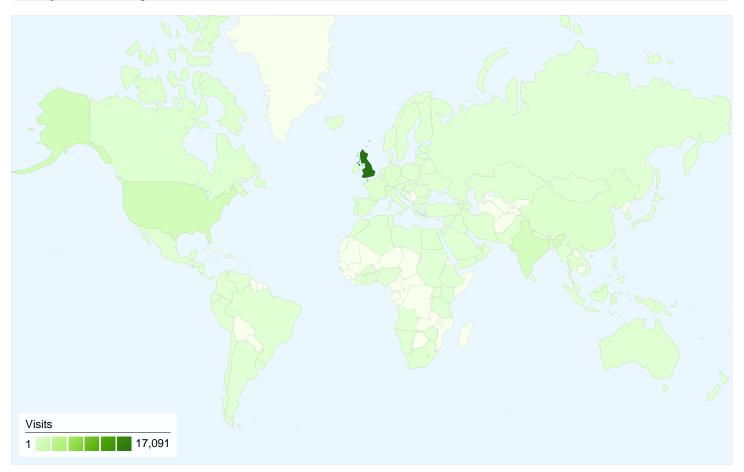

# www.ceb.cam.ac.uk Map Overlay

#### Nov 1, 2009 - Nov 30, 2009 Comparing to: Site

# 24,987 visits came from 136 countries/territories

| Site Usage                                      |                                                  | 1                                                              |             | 1                                                     |                           |                                                      |  |
|-------------------------------------------------|--------------------------------------------------|----------------------------------------------------------------|-------------|-------------------------------------------------------|---------------------------|------------------------------------------------------|--|
| Visits<br>24,987<br>% of Site Total:<br>100.00% | Pages/Visit<br>3.74<br>Site Avg:<br>3.74 (0.00%) | Avg. Time on Site<br>00:02:43<br>Site Avg:<br>00:02:43 (0.00%) |             | % New Visits<br>38.28%<br>Site Avg:<br>38.26% (0.07%) | <b>58.03</b><br>Site Avg: | Bounce Rate<br>58.03%<br>Site Avg:<br>58.03% (0.00%) |  |
| Country/Territory                               |                                                  | Visits                                                         | Pages/Visit | Avg. Time on<br>Site                                  | % New Visits              | Bounce Rate                                          |  |
| United Kingdom                                  |                                                  | 17,091                                                         | 3.04        | 00:02:11                                              | 22.11%                    | 63.81%                                               |  |
| United States                                   |                                                  | 1,407                                                          | 4.32        | 00:02:32                                              | 79.74%                    | 54.16%                                               |  |
| India                                           |                                                  | 1,087                                                          | 7.14        | 00:06:03                                              | 72.49%                    | 37.35%                                               |  |
| Germany                                         |                                                  | 388                                                            | 4.71        | 00:02:26                                              | 62.37%                    | 45.10%                                               |  |
| China                                           |                                                  | 340                                                            | 7.04        | 00:06:34                                              | 57.65%                    | 35.59%                                               |  |
| Canada                                          |                                                  | 287                                                            | 3.89        | 00:01:56                                              | 85.71%                    | 56.45%                                               |  |
| France                                          |                                                  | 253                                                            | 4.82        | 00:03:05                                              | 75.49%                    | 49.01%                                               |  |
| Malaysia                                        |                                                  | 216                                                            | 3.81        | 00:03:14                                              | 43.52%                    | 59.26%                                               |  |
| Spain                                           |                                                  | 177                                                            | 6.05        | 00:04:53                                              | 76.27%                    | 38.42%                                               |  |

| Iran | 166 | 4.68 | 00:04:58 | 78.31% | 50.00%        |
|------|-----|------|----------|--------|---------------|
|      |     |      |          |        | 1 - 10 of 136 |