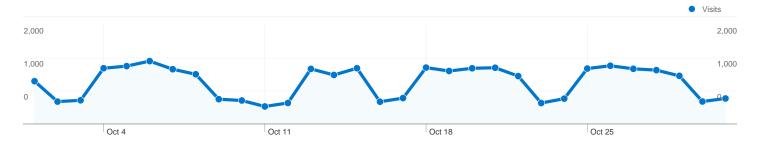

Comparing to: Site

#### Site Usage

26,184 Visits

112,176 Pageviews

4.28 Pages/Visit

50.50% Bounce Rate

00:03:17 Avg. Time on Site

45.82% % New Visits

| Traffic Sources Overview |                                        |  |  |  |
|--------------------------|----------------------------------------|--|--|--|
|                          | Search Engines 10,663.00 (40.72%)      |  |  |  |
|                          | ■ Referring Sites<br>8,783.00 (33.54%) |  |  |  |
|                          | ■ Direct Traffic 6,738.00 (25.73%)     |  |  |  |
|                          |                                        |  |  |  |
|                          |                                        |  |  |  |