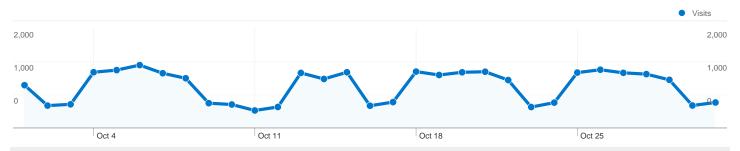

### 13,647 people visited this site

26,184 Visits

13,647 Absolute Unique Visitors

112,176 Pageviews

4.28 Average Pageviews

00:03:17 Time on Site

50.50% Bounce Rate

45.82% New Visits