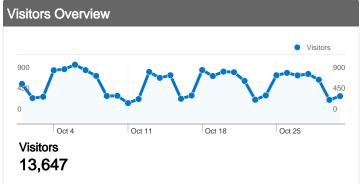

Comparing to: Site

### 13,647 people visited this site

26,184 Visits

13,647 Absolute Unique Visitors

112,176 Pageviews

4.28 Average Pageviews

00:03:17 Time on Site

50.50% Bounce Rate

45.82% New Visits