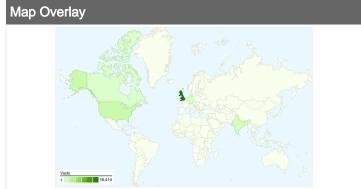

# 26,184 visits came from 137 countries/territories

| Site Usage                             |                                         |                            |             |                                                       |                               |             |
|----------------------------------------|-----------------------------------------|----------------------------|-------------|-------------------------------------------------------|-------------------------------|-------------|
| Visits 26,184 % of Site Total: 100.00% | Pages/Visit 4.28 Site Avg: 4.28 (0.00%) | <b>00:03:</b><br>Site Avg: |             | % New Visits<br>45.88%<br>Site Avg:<br>45.82% (0.13%) | <b>50.50</b> Site Avg. 50.509 | %           |
| Country/Territory                      |                                         | Visits                     | Pages/Visit | Avg. Time on<br>Site                                  | % New Visits                  | Bounce Rate |
| United Kingdom                         |                                         | 16,414                     | 4.03        | 00:03:17                                              | 29.59%                        | 52.80%      |
| United States                          |                                         | 1,964                      | 3.82        | 00:02:07                                              | 82.03%                        | 54.43%      |
| India                                  |                                         | 1,067                      | 5.58        | 00:04:02                                              | 67.29%                        | 47.14%      |
| Germany                                |                                         | 463                        | 5.75        | 00:02:56                                              | 71.06%                        | 42.12%      |
| Canada                                 |                                         | 433                        | 4.70        | 00:03:19                                              | 73.44%                        | 45.27%      |
| China                                  |                                         | 410                        | 6.26        | 00:05:45                                              | 64.63%                        | 32.93%      |
| Malaysia                               |                                         | 307                        | 4.48        | 00:04:01                                              | 72.64%                        | 47.88%      |
| Italy                                  |                                         | 261                        | 2.90        | 00:02:07                                              | 36.40%                        | 68.20%      |
| Australia                              |                                         | 257                        | 5.33        | 00:02:52                                              | 64.98%                        | 48.25%      |