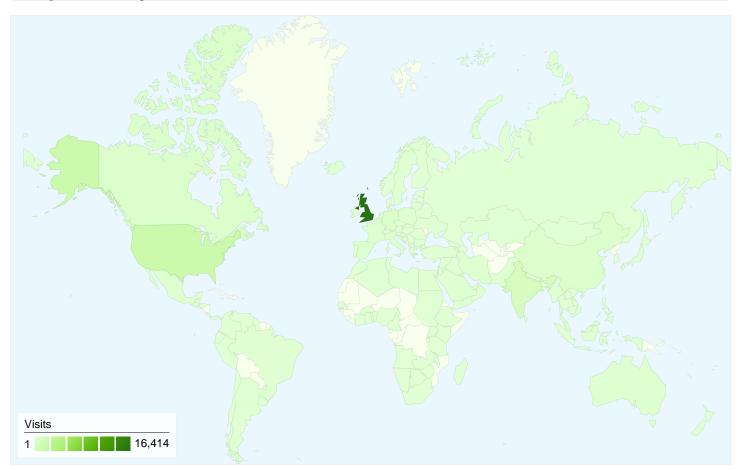

# 26,184 visits came from 137 countries/territories

| Site Usage                             |                                         |                            |             |                                                       |                               |             |
|----------------------------------------|-----------------------------------------|----------------------------|-------------|-------------------------------------------------------|-------------------------------|-------------|
| Visits 26,184 % of Site Total: 100.00% | Pages/Visit 4.28 Site Avg: 4.28 (0.00%) | <b>00:03:</b><br>Site Avg: |             | % New Visits<br>45.88%<br>Site Avg:<br>45.82% (0.13%) | <b>50.50</b> Site Avg. 50.509 | %           |
| Country/Territory                      |                                         | Visits                     | Pages/Visit | Avg. Time on<br>Site                                  | % New Visits                  | Bounce Rate |
| United Kingdom                         |                                         | 16,414                     | 4.03        | 00:03:17                                              | 29.59%                        | 52.80%      |
| United States                          |                                         | 1,964                      | 3.82        | 00:02:07                                              | 82.03%                        | 54.43%      |
| India                                  |                                         | 1,067                      | 5.58        | 00:04:02                                              | 67.29%                        | 47.14%      |
| Germany                                |                                         | 463                        | 5.75        | 00:02:56                                              | 71.06%                        | 42.12%      |
| Canada                                 |                                         | 433                        | 4.70        | 00:03:19                                              | 73.44%                        | 45.27%      |
| China                                  |                                         | 410                        | 6.26        | 00:05:45                                              | 64.63%                        | 32.93%      |
| Malaysia                               |                                         | 307                        | 4.48        | 00:04:01                                              | 72.64%                        | 47.88%      |
| Italy                                  |                                         | 261                        | 2.90        | 00:02:07                                              | 36.40%                        | 68.20%      |
| Australia                              |                                         | 257                        | 5.33        | 00:02:52                                              | 64.98%                        | 48.25%      |

| France | 238 | 5.15 | 00:03:17 | 68.91% | 44.54%        |
|--------|-----|------|----------|--------|---------------|
|        |     |      |          |        | 1 - 10 of 137 |

Comparing to: Site