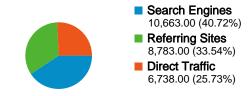

#### Site Usage

26,184 Visits

112,176 Pageviews

4.28 Pages/Visit

50.50% Bounce Rate

00:03:17 Avg. Time on Site

45.82% % New Visits

| Traffic Sources Overview |                                        |  |  |  |
|--------------------------|----------------------------------------|--|--|--|
|                          | Search Engines 10,663.00 (40.72%)      |  |  |  |
|                          | ■ Referring Sites<br>8,783.00 (33.54%) |  |  |  |
|                          | ■ Direct Traffic 6,738.00 (25.73%)     |  |  |  |
|                          |                                        |  |  |  |
|                          |                                        |  |  |  |

### All traffic sources sent a total of 26,184 visits

25.73% Direct Traffic

33.54% Referring Sites

40.72% Search Engines