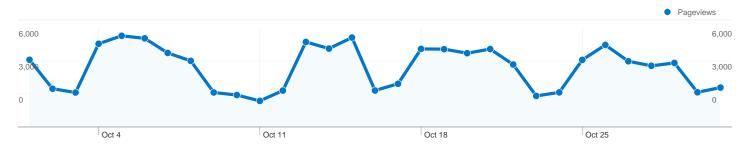

## Pages on this site were viewed a total of 112,176 times

112,176 Pageviews

**84,669** Unique Views

50.50% Bounce Rate