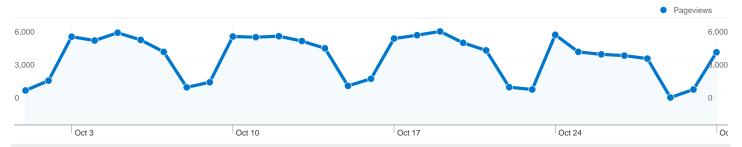

## Pages on this site were viewed a total of 126,933 times

126,933 Pageviews

**88,109** Unique Views

**48.05%** Bounce Rate