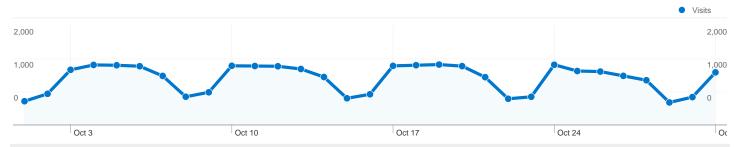

## 17,888 people visited this site

17,888 Absolute Unique Visitors

**126,933** Pageviews

4.37 Average Pageviews

00:04:09 Time on Site

48.05% Bounce Rate

54.14% New Visits