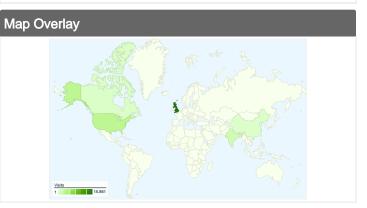

# 29,065 visits came from 148 countries/territories

| Site Usage Visits                     | Pages/Visit                               | Ava. Tii | me on Site  | % New Visits                                  | Bounce                 | Rate                                         |  |
|---------------------------------------|-------------------------------------------|----------|-------------|-----------------------------------------------|------------------------|----------------------------------------------|--|
| 29,065<br>% of Site Total:<br>100.00% | <b>4.37</b> Site Avg: <b>4.37</b> (0.00%) | 00:04:09 |             | <b>54.16%</b> Site Avg: <b>54.14%</b> (0.04%) | <b>48.05</b> Site Avg: | <b>48.05%</b><br>Site Avg:<br>48.05% (0.00%) |  |
| Country/Territory                     |                                           | Visits   | Pages/Visit | Avg. Time on<br>Site                          | % New Visits           | Bounce Rate                                  |  |
| United Kingdom                        |                                           | 15,861   | 4.82        | 00:05:14                                      | 36.45%                 | 44.15%                                       |  |
| United States                         |                                           | 3,081    | 2.68        | 00:01:36                                      | 82.05%                 | 63.32%                                       |  |
| India                                 |                                           | 1,455    | 5.26        | 00:04:16                                      | 72.03%                 | 46.87%                                       |  |
| Canada                                |                                           | 518      | 2.84        | 00:01:49                                      | 87.84%                 | 60.81%                                       |  |
| China                                 |                                           | 487      | 6.04        | 00:06:20                                      | 52.36%                 | 34.50%                                       |  |
| Germany                               |                                           | 476      | 4.34        | 00:02:34                                      | 71.22%                 | 51.26%                                       |  |
| Malaysia                              |                                           | 377      | 3.58        | 00:03:08                                      | 80.90%                 | 53.05%                                       |  |
| Singapore                             |                                           | 332      | 5.69        | 00:04:27                                      | 62.95%                 | 41.57%                                       |  |
| Australia                             |                                           | 322      | 2.59        | 00:01:42                                      | 79.81%                 | 61.49%                                       |  |