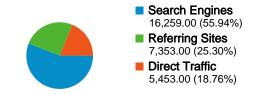

#### All traffic sources sent a total of 29,065 visits

18.76% Direct Traffic

25.30% Referring Sites

55.94% Search Engines