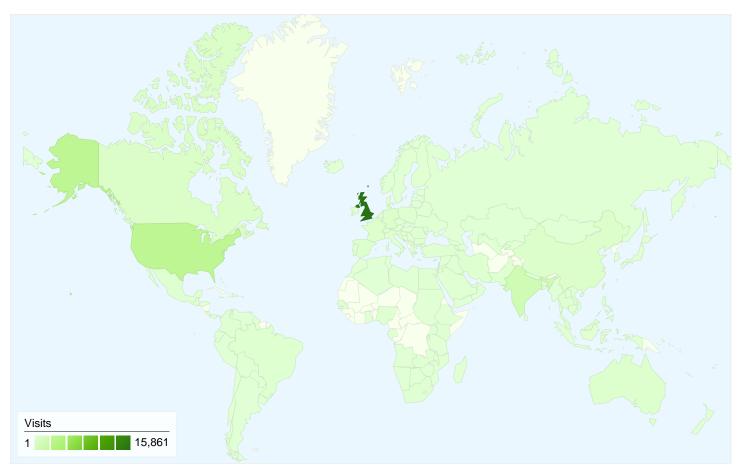

# 29,065 visits came from 148 countries/territories

| Site Usage Visits                     | Pages/Visit                               | Ava. Tii | me on Site  | % New Visits                                  | Bounce                 | Rate                                         |  |
|---------------------------------------|-------------------------------------------|----------|-------------|-----------------------------------------------|------------------------|----------------------------------------------|--|
| 29,065<br>% of Site Total:<br>100.00% | <b>4.37</b> Site Avg: <b>4.37</b> (0.00%) | 00:04:09 |             | <b>54.16%</b> Site Avg: <b>54.14%</b> (0.04%) | <b>48.05</b> Site Avg: | <b>48.05%</b><br>Site Avg:<br>48.05% (0.00%) |  |
| Country/Territory                     |                                           | Visits   | Pages/Visit | Avg. Time on<br>Site                          | % New Visits           | Bounce Rate                                  |  |
| United Kingdom                        |                                           | 15,861   | 4.82        | 00:05:14                                      | 36.45%                 | 44.15%                                       |  |
| United States                         |                                           | 3,081    | 2.68        | 00:01:36                                      | 82.05%                 | 63.32%                                       |  |
| India                                 |                                           | 1,455    | 5.26        | 00:04:16                                      | 72.03%                 | 46.87%                                       |  |
| Canada                                |                                           | 518      | 2.84        | 00:01:49                                      | 87.84%                 | 60.81%                                       |  |
| China                                 |                                           | 487      | 6.04        | 00:06:20                                      | 52.36%                 | 34.50%                                       |  |
| Germany                               |                                           | 476      | 4.34        | 00:02:34                                      | 71.22%                 | 51.26%                                       |  |
| Malaysia                              |                                           | 377      | 3.58        | 00:03:08                                      | 80.90%                 | 53.05%                                       |  |
| Singapore                             |                                           | 332      | 5.69        | 00:04:27                                      | 62.95%                 | 41.57%                                       |  |
| Australia                             |                                           | 322      | 2.59        | 00:01:42                                      | 79.81%                 | 61.49%                                       |  |

| France | 319 | 4.66 | 00:03:06 | 71.16% | 45.14%        |
|--------|-----|------|----------|--------|---------------|
|        |     |      |          |        | 1 - 10 of 148 |