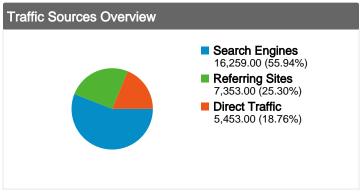

# Traffic Sources Overview

Comparing to: Site

#### All traffic sources sent a total of 29,065 visits

18.76% Direct Traffic

25.30% Referring Sites

55.94% Search Engines