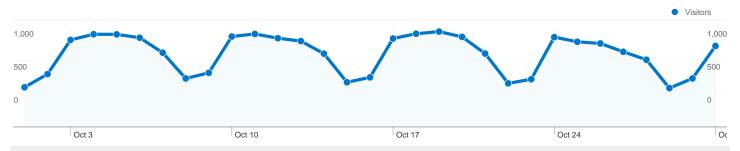

## 17,888 people visited this site

17,888 Absolute Unique Visitors

**126,933** Pageviews

4.37 Average Pageviews

00:04:09 Time on Site

48.05% Bounce Rate

54.14% New Visits