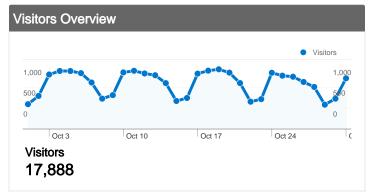

## 17,888 people visited this site

17,888 Absolute Unique Visitors

**126,933** Pageviews

4.37 Average Pageviews

00:04:09 Time on Site

48.05% Bounce Rate

54.14% New Visits