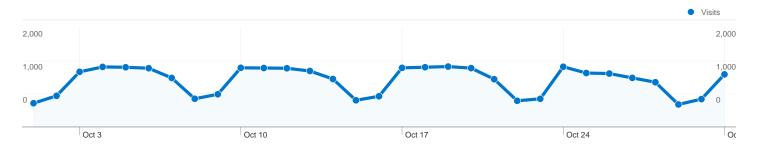

#### Site Usage

29,065 Visits

126,933 Pageviews

4.37 Pages/Visit

48.05% Bounce Rate

00:04:09 Avg. Time on Site

54.14% % New Visits

| Content Overview            |           |             |  |  |  |
|-----------------------------|-----------|-------------|--|--|--|
| Pages                       | Pageviews | % Pageviews |  |  |  |
| 1                           | 14,265    | 11.24%      |  |  |  |
| /index.php                  | 4,372     | 3.44%       |  |  |  |
| /people.php                 | 3,586     | 2.83%       |  |  |  |
| /pages/research-themes.html | 2,773     | 2.18%       |  |  |  |
| /pages/undergraduates-      | 2,537     | 2.00%       |  |  |  |