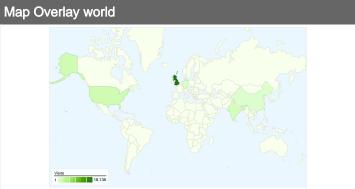

# 27,707 visits came from 144 countries/territories

| Visits 27,707 % of Site Total: 100.00% | Pages/Visit 4.37 Site Avg: 4.37 (0.00%) | <b>00:03:</b><br>Site Avg: | -           | % New Visits<br>43.23%<br>Site Avg:<br>43.16% (0.15%) | <b>51.86</b> ° Site Avg: 51.86° | %           |
|----------------------------------------|-----------------------------------------|----------------------------|-------------|-------------------------------------------------------|---------------------------------|-------------|
| Country/Territory                      |                                         | Visits                     | Pages/Visit | Avg. Time on<br>Site                                  | % New Visits                    | Bounce Rate |
| United Kingdom                         |                                         | 18,138                     | 3.79        | 00:02:52                                              | 25.61%                          | 56.52%      |
| United States                          |                                         | 1,806                      | 4.56        | 00:02:21                                              | 86.54%                          | 49.56%      |
| India                                  |                                         | 1,267                      | 6.57        | 00:05:38                                              | 74.35%                          | 35.12%      |
| Germany                                |                                         | 470                        | 5.84        | 00:03:14                                              | 69.36%                          | 41.91%      |
| China                                  |                                         | 440                        | 7.80        | 00:07:20                                              | 58.86%                          | 27.73%      |
| Canada                                 |                                         | 350                        | 4.33        | 00:03:01                                              | 87.43%                          | 52.86%      |
| France                                 |                                         | 308                        | 4.52        | 00:02:47                                              | 68.51%                          | 52.27%      |
| Malaysia                               |                                         | 290                        | 6.16        | 00:04:22                                              | 61.38%                          | 45.52%      |
| Australia                              |                                         | 219                        | 4.21        | 00:03:13                                              | 84.47%                          | 52.05%      |