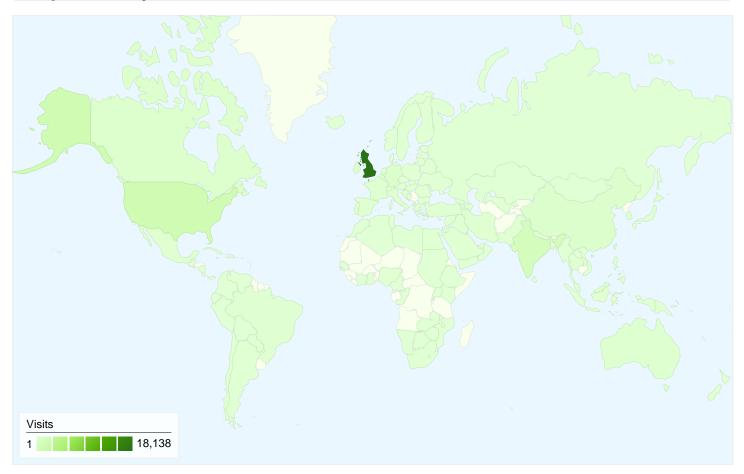

# 27,707 visits came from 144 countries/territories

| Visits 27,707 % of Site Total: 100.00% | Pages/Visit 4.37 Site Avg: 4.37 (0.00%) | <b>00:03:</b><br>Site Avg: | -           | % New Visits<br>43.23%<br>Site Avg:<br>43.16% (0.15%) | <b>51.86</b> ° Site Avg: 51.86° | %           |
|----------------------------------------|-----------------------------------------|----------------------------|-------------|-------------------------------------------------------|---------------------------------|-------------|
| Country/Territory                      |                                         | Visits                     | Pages/Visit | Avg. Time on<br>Site                                  | % New Visits                    | Bounce Rate |
| United Kingdom                         |                                         | 18,138                     | 3.79        | 00:02:52                                              | 25.61%                          | 56.52%      |
| United States                          |                                         | 1,806                      | 4.56        | 00:02:21                                              | 86.54%                          | 49.56%      |
| India                                  |                                         | 1,267                      | 6.57        | 00:05:38                                              | 74.35%                          | 35.12%      |
| Germany                                |                                         | 470                        | 5.84        | 00:03:14                                              | 69.36%                          | 41.91%      |
| China                                  |                                         | 440                        | 7.80        | 00:07:20                                              | 58.86%                          | 27.73%      |
| Canada                                 |                                         | 350                        | 4.33        | 00:03:01                                              | 87.43%                          | 52.86%      |
| France                                 |                                         | 308                        | 4.52        | 00:02:47                                              | 68.51%                          | 52.27%      |
| Malaysia                               |                                         | 290                        | 6.16        | 00:04:22                                              | 61.38%                          | 45.52%      |
| Australia                              |                                         | 219                        | 4.21        | 00:03:13                                              | 84.47%                          | 52.05%      |

| Spain | 195 | 4.94 | 00:02:33 | 76.92% | 41.54%        |
|-------|-----|------|----------|--------|---------------|
|       |     |      |          |        | 1 - 10 of 144 |