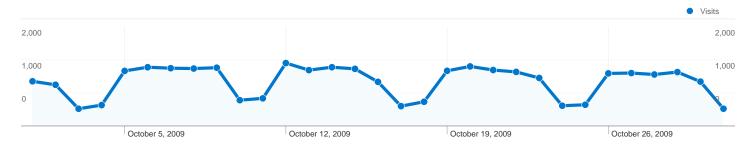

#### Site Usage

**27,707** Visits

121,139 Pageviews

4.37 Pages/Visit

51.86% Bounce Rate

00:03:13 Avg. Time on Site

43.16% % New Visits

| Traffic Sources Overview |                                                                                                                                                                                                                                  |
|--------------------------|----------------------------------------------------------------------------------------------------------------------------------------------------------------------------------------------------------------------------------|
|                          | <ul> <li>Direct Traffic         <ul> <li>9,829.00 (35.47%)</li> </ul> </li> <li>Search Engines         <ul> <li>9,076.00 (32.76%)</li> </ul> </li> <li>Referring Sites         <ul> <li>8,802.00 (31.77%)</li> </ul> </li> </ul> |