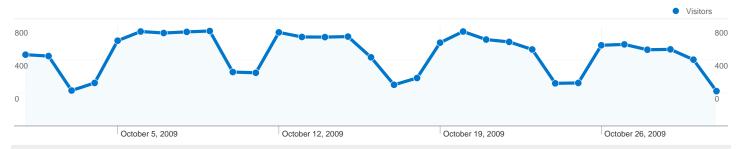

## Pages on this site were viewed a total of 121,139 times

121,139 Pageviews

90,948 Unique Views

51.86% Bounce Rate