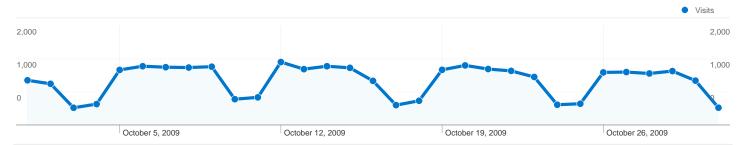

## 13,090 people visited this site

**27,707** Visits

13,090 Absolute Unique Visitors

121,139 Pageviews

4.37 Average Pageviews

00:03:13 Time on Site

51.86% Bounce Rate

43.16% New Visits