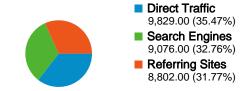

#### Site Usage

**27,707** Visits

121,139 Pageviews

4.37 Pages/Visit

51.86% Bounce Rate

00:03:13 Avg. Time on Site

43.16% % New Visits

| Traffic Sources Overview |                                                                                                                                                                                                                                  |
|--------------------------|----------------------------------------------------------------------------------------------------------------------------------------------------------------------------------------------------------------------------------|
|                          | <ul> <li>Direct Traffic         <ul> <li>9,829.00 (35.47%)</li> </ul> </li> <li>Search Engines         <ul> <li>9,076.00 (32.76%)</li> </ul> </li> <li>Referring Sites         <ul> <li>8,802.00 (31.77%)</li> </ul> </li> </ul> |

#### All traffic sources sent a total of 27,707 visits

√√√√ 35.47% Direct Traffic

31.77% Referring Sites

32.76% Search Engines