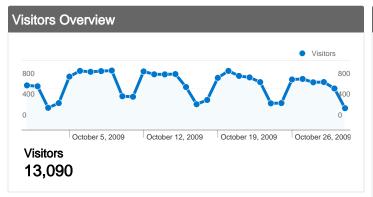

## 13,090 people visited this site

**27,707** Visits

13,090 Absolute Unique Visitors

121,139 Pageviews

4.37 Average Pageviews

00:03:13 Time on Site

51.86% Bounce Rate

43.16% New Visits