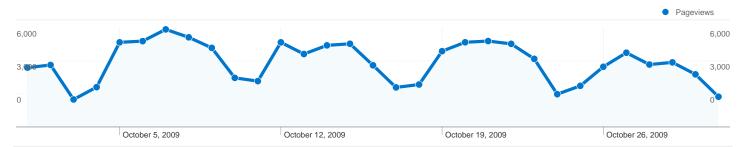

## Pages on this site were viewed a total of 121,139 times

121,139 Pageviews

90,948 Unique Views

51.86% Bounce Rate