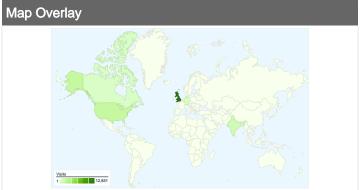

## 23,607 visits came from 151 countries/territories

| Site Usage                                      |                                                  |                         |             |                                                       |                               |             |
|-------------------------------------------------|--------------------------------------------------|-------------------------|-------------|-------------------------------------------------------|-------------------------------|-------------|
| Visits<br>23,607<br>% of Site Total:<br>100.00% | Pages/Visit<br>3.96<br>Site Avg:<br>3.96 (0.00%) | <b>00:03:</b> Site Avg: |             | % New Visits<br>50.45%<br>Site Avg:<br>50.44% (0.01%) | <b>50.71</b> Site Avg. 50.719 | %           |
| Country/Territory                               |                                                  | Visits                  | Pages/Visit | Avg. Time on<br>Site                                  | % New Visits                  | Bounce Rate |
| United Kingdom                                  |                                                  | 12,851                  | 3.49        | 00:03:26                                              | 29.24%                        | 55.82%      |
| United States                                   |                                                  | 1,941                   | 3.68        | 00:02:09                                              | 83.51%                        | 51.88%      |
| India                                           |                                                  | 1,167                   | 4.94        | 00:03:46                                              | 78.23%                        | 42.42%      |
| Germany                                         |                                                  | 570                     | 4.59        | 00:03:01                                              | 61.75%                        | 42.46%      |
| Canada                                          |                                                  | 554                     | 4.98        | 00:02:50                                              | 80.51%                        | 38.27%      |
| China                                           |                                                  | 550                     | 6.21        | 00:04:53                                              | 67.82%                        | 35.82%      |
| Australia                                       |                                                  | 320                     | 3.88        | 00:01:51                                              | 74.69%                        | 48.12%      |
| Spain                                           |                                                  | 303                     | 5.39        | 00:03:12                                              | 70.63%                        | 38.94%      |
| Malaysia                                        |                                                  | 303                     | 4.12        | 00:03:12                                              | 72.61%                        | 47.52%      |