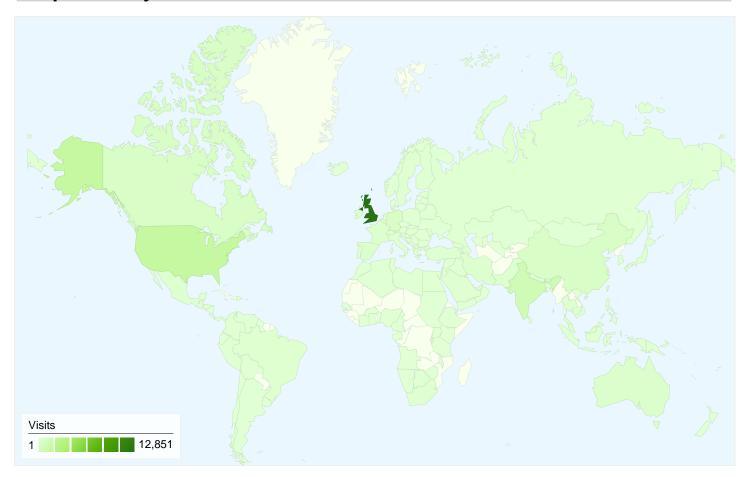

## 23,607 visits came from 151 countries/territories

| Site Usage                                      |                                                  |                         |             |                                                       |                               |             |
|-------------------------------------------------|--------------------------------------------------|-------------------------|-------------|-------------------------------------------------------|-------------------------------|-------------|
| Visits<br>23,607<br>% of Site Total:<br>100.00% | Pages/Visit<br>3.96<br>Site Avg:<br>3.96 (0.00%) | <b>00:03:</b> Site Avg: |             | % New Visits<br>50.45%<br>Site Avg:<br>50.44% (0.01%) | <b>50.71</b> Site Avg. 50.719 | %           |
| Country/Territory                               |                                                  | Visits                  | Pages/Visit | Avg. Time on<br>Site                                  | % New Visits                  | Bounce Rate |
| United Kingdom                                  |                                                  | 12,851                  | 3.49        | 00:03:26                                              | 29.24%                        | 55.82%      |
| United States                                   |                                                  | 1,941                   | 3.68        | 00:02:09                                              | 83.51%                        | 51.88%      |
| India                                           |                                                  | 1,167                   | 4.94        | 00:03:46                                              | 78.23%                        | 42.42%      |
| Germany                                         |                                                  | 570                     | 4.59        | 00:03:01                                              | 61.75%                        | 42.46%      |
| Canada                                          |                                                  | 554                     | 4.98        | 00:02:50                                              | 80.51%                        | 38.27%      |
| China                                           |                                                  | 550                     | 6.21        | 00:04:53                                              | 67.82%                        | 35.82%      |
| Australia                                       |                                                  | 320                     | 3.88        | 00:01:51                                              | 74.69%                        | 48.12%      |
| Spain                                           |                                                  | 303                     | 5.39        | 00:03:12                                              | 70.63%                        | 38.94%      |
| Malaysia                                        |                                                  | 303                     | 4.12        | 00:03:12                                              | 72.61%                        | 47.52%      |

| Singapore | 274 | 4.92 | 00:03:56 | 71.17% | 36.86%        |
|-----------|-----|------|----------|--------|---------------|
|           |     |      |          |        | 1 - 10 of 151 |