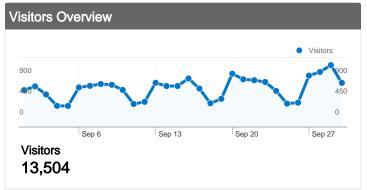

## 13,504 people visited this site

23,607 Visits

13,504 Absolute Unique Visitors

93,583 Pageviews

3.96 Average Pageviews

00:03:17 Time on Site

50.71% Bounce Rate

50.44% New Visits