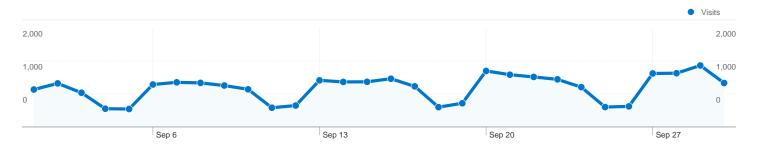

#### Site Usage

23,607 Visits

**~~~~** 93,583 Pageviews

3.96 Pages/Visit

50.71% Bounce Rate

00:03:17 Avg. Time on Site

50.44% % New Visits

| Traffic Sources Overview |                                           |
|--------------------------|-------------------------------------------|
|                          | Search Engines<br>9,150.00 (38.76%)       |
|                          | ■ Referring Sites<br>8,596.00 (36.41%)    |
|                          | ■ <b>Direct Traffic</b> 5,861.00 (24.83%) |
|                          |                                           |

## 13,504 people visited this site

23,607 Visits

13,504 Absolute Unique Visitors

93,583 Pageviews

3.96 Average Pageviews

00:03:17 Time on Site

50.71% Bounce Rate

50.44% New Visits