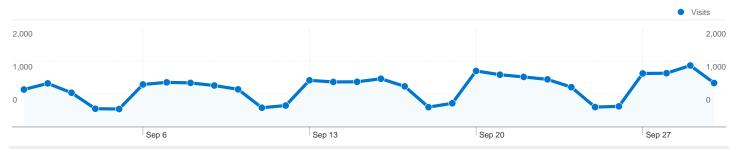

## 13,504 people visited this site

23,607 Visits

13,504 Absolute Unique Visitors

93,583 Pageviews

3.96 Average Pageviews

00:03:17 Time on Site

50.71% Bounce Rate

50.44% New Visits