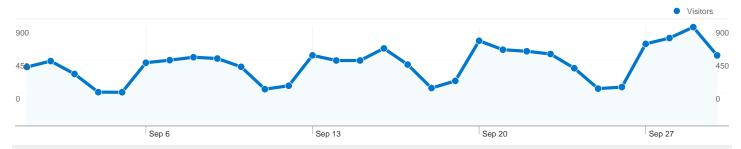

## 13,504 people visited this site

23,607 Visits

13,504 Absolute Unique Visitors

93,583 Pageviews

3.96 Average Pageviews

00:03:17 Time on Site

50.71% Bounce Rate

50.44% New Visits