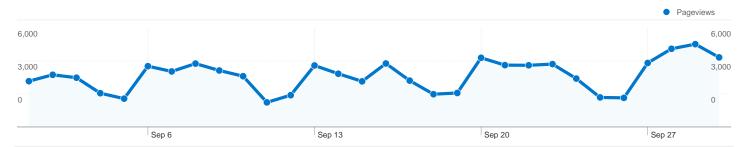

## Pages on this site were viewed a total of 93,583 times

93,583 Pageviews

**71,096** Unique Views

**50.71%** Bounce Rate