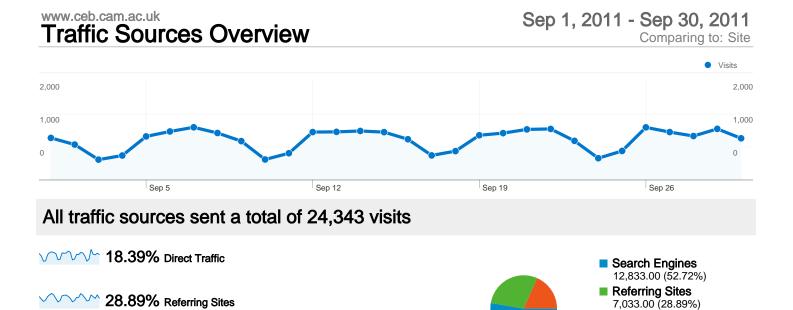

52.72% Search Engines

#### **Top Traffic Sources**

| Sources                     | Visits | % visits | Keywords                      | Visits | % visits |
|-----------------------------|--------|----------|-------------------------------|--------|----------|
| google (organic)            | 12,243 | 50.29%   | chemical engineering          | 428    | 3.34%    |
| (direct) ((none))           | 4,477  | 18.39%   | cambridge chemical            | 394    | 3.07%    |
| cam.ac.uk (referral)        | 1,622  | 6.66%    | cambridge university chemical | 117    | 0.91%    |
| tech.cam.ac.uk (referral)   | 1,079  | 4.43%    | resistor and capacitor in     | 108    | 0.84%    |
| search.cam.ac.uk (referral) | 609    | 2.50%    | dr graham christie            | 88     | 0.69%    |

Direct Traffic 4,477.00 (18.39%)