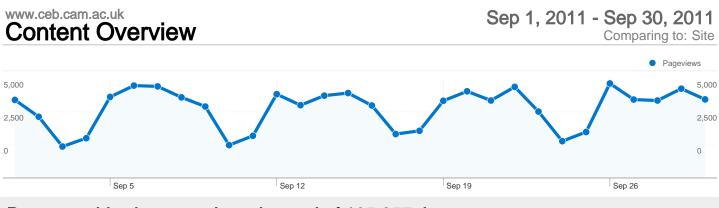

#### Pages on this site were viewed a total of 105,357 times

105,357 Pageviews

71,798 Unique Views

49.16% Bounce Rate

## **Top Content**

| Pages                                     | Pageviews | % Pageviews |
|-------------------------------------------|-----------|-------------|
| /                                         | 11,791    | 11.19%      |
| /index.php                                | 3,752     | 3.56%       |
| /pages/undergraduates-chemeng-bameng.html | 2,965     | 2.81%       |
| /pages/research-themes.html               | 2,881     | 2.73%       |
| /pages/research-groups.html               | 2,461     | 2.34%       |