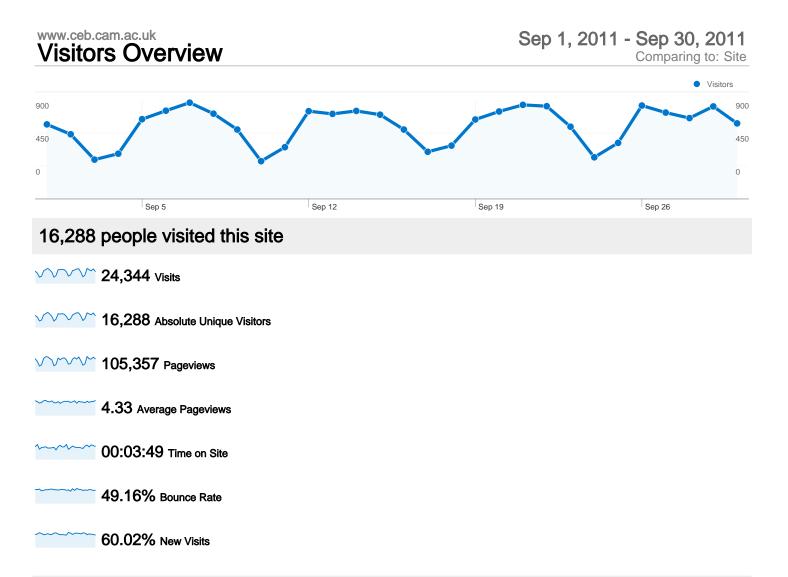

#### Pages on this site were viewed a total of 105,357 times

105,357 Pageviews

71,798 Unique Views

49.16% Bounce Rate

# 24,343 visits came from 150 countries/territories

| Visits<br>24,343<br>% of Site Total:<br>100.00% | Pages/Visit<br>4.33<br>Site Avg:<br>4.33 (> 0.00%) | <b>00:03:</b><br>Site Avg: | Avg. Time on Site % New Visits   00:03:49 60.01%   Site Avg: 5ite Avg:   00:03:49 (> 0.00%) 60.02% (-0.01%) |                      | <b>49.16</b><br>Site Avg: | Bounce Rate<br>49.16%<br>Site Avg:<br>49.16% (> 0.00%) |  |
|-------------------------------------------------|----------------------------------------------------|----------------------------|-------------------------------------------------------------------------------------------------------------|----------------------|---------------------------|--------------------------------------------------------|--|
| Country/Territory                               |                                                    | Visits                     | Pages/Visit                                                                                                 | Avg. Time on<br>Site | % New Visits              | Bounce Rate                                            |  |
| United Kingdom                                  |                                                    | 11,386                     | 4.82                                                                                                        | 00:04:51             | 43.22%                    | 44.82%                                                 |  |
| United States                                   |                                                    | 3,014                      | 2.74                                                                                                        | 00:01:33             | 82.91%                    | 66.32%                                                 |  |
| India                                           |                                                    | 1,652                      | 4.75                                                                                                        | 00:03:32             | 77.97%                    | 47.94%                                                 |  |
| China                                           |                                                    | 556                        | 6.03                                                                                                        | 00:07:22             | 54.32%                    | 38.13%                                                 |  |
| Germany                                         |                                                    | 470                        | 4.36                                                                                                        | 00:02:13             | 67.45%                    | 46.81%                                                 |  |
| Canada                                          |                                                    | 405                        | 3.26                                                                                                        | 00:01:34             | 87.16%                    | 57.78%                                                 |  |
| Singapore                                       |                                                    | 365                        | 4.06                                                                                                        | 00:03:22             | 57.53%                    | 53.42%                                                 |  |
| Malaysia                                        |                                                    | 312                        | 3.76                                                                                                        | 00:03:27             | 75.96%                    | 52.88%                                                 |  |
| Australia                                       |                                                    | 302                        | 2.71                                                                                                        | 00:01:35             | 83.11%                    | 63.25%                                                 |  |