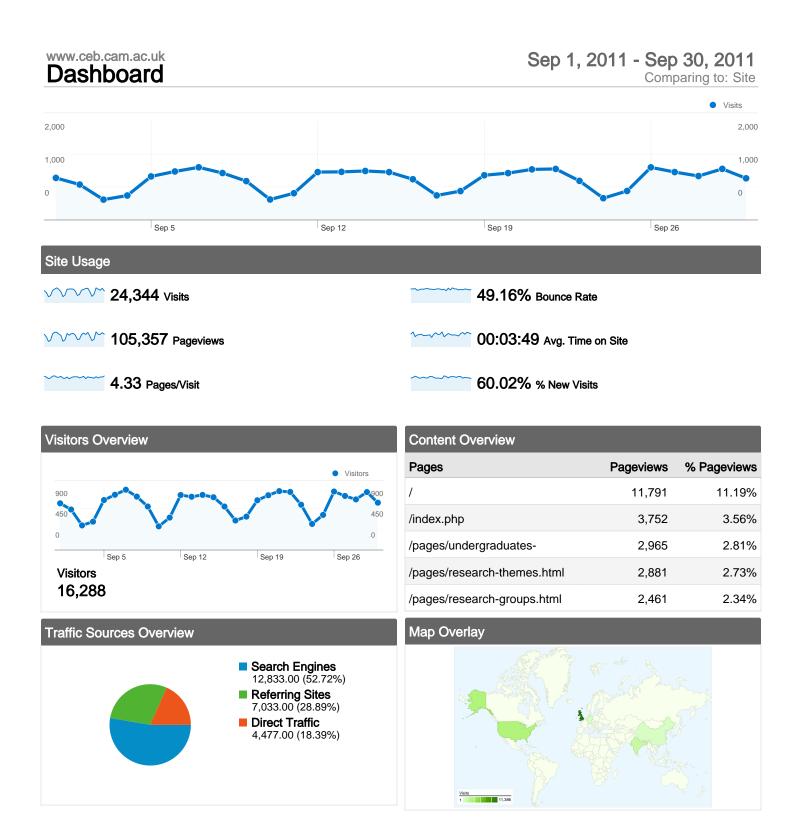

#### Pages on this site were viewed a total of 105,357 times

105,357 Pageviews

71,798 Unique Views

49.16% Bounce Rate

# 24,343 visits came from 150 countries/territories

| Visits<br>24,343<br>% of Site Total:<br>100.00% | Pages/Visit<br>4.33<br>Site Avg:<br>4.33 (> 0.00%) | <b>00:03:</b><br>Site Avg: | Avg. Time on Site % New Visits   00:03:49 60.01%   Site Avg: 5ite Avg:   00:03:49 (> 0.00%) 60.02% (-0.01%) |                      | <b>49.16</b><br>Site Avg: | Bounce Rate<br>49.16%<br>Site Avg:<br>49.16% (> 0.00%) |  |
|-------------------------------------------------|----------------------------------------------------|----------------------------|-------------------------------------------------------------------------------------------------------------|----------------------|---------------------------|--------------------------------------------------------|--|
| Country/Territory                               |                                                    | Visits                     | Pages/Visit                                                                                                 | Avg. Time on<br>Site | % New Visits              | Bounce Rate                                            |  |
| United Kingdom                                  |                                                    | 11,386                     | 4.82                                                                                                        | 00:04:51             | 43.22%                    | 44.82%                                                 |  |
| United States                                   |                                                    | 3,014                      | 2.74                                                                                                        | 00:01:33             | 82.91%                    | 66.32%                                                 |  |
| India                                           |                                                    | 1,652                      | 4.75                                                                                                        | 00:03:32             | 77.97%                    | 47.94%                                                 |  |
| China                                           |                                                    | 556                        | 6.03                                                                                                        | 00:07:22             | 54.32%                    | 38.13%                                                 |  |
| Germany                                         |                                                    | 470                        | 4.36                                                                                                        | 00:02:13             | 67.45%                    | 46.81%                                                 |  |
| Canada                                          |                                                    | 405                        | 3.26                                                                                                        | 00:01:34             | 87.16%                    | 57.78%                                                 |  |
| Singapore                                       |                                                    | 365                        | 4.06                                                                                                        | 00:03:22             | 57.53%                    | 53.42%                                                 |  |
| Malaysia                                        |                                                    | 312                        | 3.76                                                                                                        | 00:03:27             | 75.96%                    | 52.88%                                                 |  |
| Australia                                       |                                                    | 302                        | 2.71                                                                                                        | 00:01:35             | 83.11%                    | 63.25%                                                 |  |