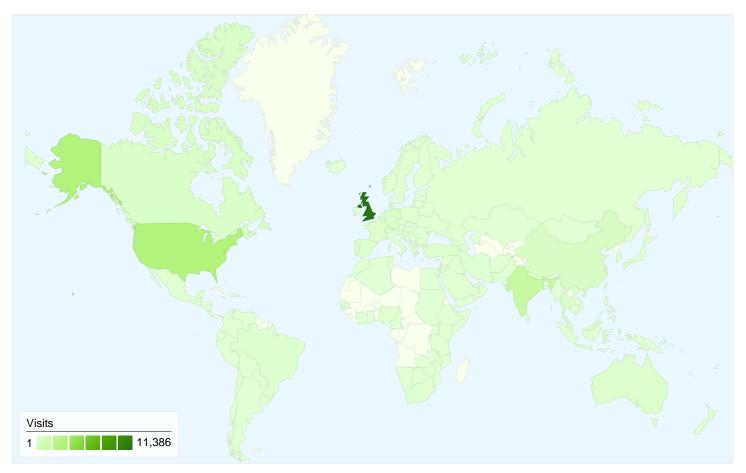

## www.ceb.cam.ac.uk Map Overlay

# 24,343 visits came from 150 countries/territories

| Visits<br>24,343<br>% of Site Total:<br>100.00% | Pages/Visit<br>4.33<br>Site Avg:<br>4.33 (> 0.00%) | <b>00:03:</b><br>Site Avg: | Avg. Time on Site % New Visits   00:03:49 60.01%   Site Avg: 5ite Avg:   00:03:49 (> 0.00%) 60.02% (-0.01%) |                      | <b>49.16</b><br>Site Avg: | Bounce Rate<br>49.16%<br>Site Avg:<br>49.16% (> 0.00%) |  |
|-------------------------------------------------|----------------------------------------------------|----------------------------|-------------------------------------------------------------------------------------------------------------|----------------------|---------------------------|--------------------------------------------------------|--|
| Country/Territory                               |                                                    | Visits                     | Pages/Visit                                                                                                 | Avg. Time on<br>Site | % New Visits              | Bounce Rate                                            |  |
| United Kingdom                                  |                                                    | 11,386                     | 4.82                                                                                                        | 00:04:51             | 43.22%                    | 44.82%                                                 |  |
| United States                                   |                                                    | 3,014                      | 2.74                                                                                                        | 00:01:33             | 82.91%                    | 66.32%                                                 |  |
| India                                           |                                                    | 1,652                      | 4.75                                                                                                        | 00:03:32             | 77.97%                    | 47.94%                                                 |  |
| China                                           |                                                    | 556                        | 6.03                                                                                                        | 00:07:22             | 54.32%                    | 38.13%                                                 |  |
| Germany                                         |                                                    | 470                        | 4.36                                                                                                        | 00:02:13             | 67.45%                    | 46.81%                                                 |  |
| Canada                                          |                                                    | 405                        | 3.26                                                                                                        | 00:01:34             | 87.16%                    | 57.78%                                                 |  |
| Singapore                                       |                                                    | 365                        | 4.06                                                                                                        | 00:03:22             | 57.53%                    | 53.42%                                                 |  |
| Malaysia                                        |                                                    | 312                        | 3.76                                                                                                        | 00:03:27             | 75.96%                    | 52.88%                                                 |  |
| Australia                                       |                                                    | 302                        | 2.71                                                                                                        | 00:01:35             | 83.11%                    | 63.25%                                                 |  |