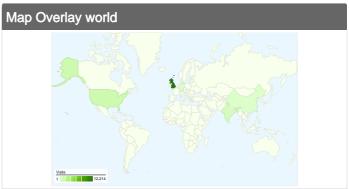

# 19,403 visits came from 134 countries/territories

| Visits<br>19,403<br>% of Site Total:<br>100.00% | Pages/Visit<br>4.05<br>Site Avg:<br>4.05 (0.00%) | <b>00:02</b><br>Site Avg |             | % New Visits<br>43.85%<br>Site Avg:<br>43.80% (0.12%) | <b>55.59</b> Site Avg 55.59 | %             |
|-------------------------------------------------|--------------------------------------------------|--------------------------|-------------|-------------------------------------------------------|-----------------------------|---------------|
| Country/Territory                               |                                                  | Visits                   | Pages/Visit | Avg. Time on<br>Site                                  | % New Visits                | Bounce Rate   |
| United Kingdom                                  |                                                  | 12,214                   | 3.33        | 00:02:14                                              | 25.59%                      | 61.96%        |
| United States                                   |                                                  | 1,346                    | 4.05        | 00:02:21                                              | 87.00%                      | 53.34%        |
| India                                           |                                                  | 774                      | 5.16        | 00:04:45                                              | 80.49%                      | 43.15%        |
| China                                           |                                                  | 347                      | 7.60        | 00:06:59                                              | 61.38%                      | 28.24%        |
| Germany                                         |                                                  | 321                      | 6.11        | 00:03:21                                              | 60.75%                      | 38.63%        |
| Canada                                          |                                                  | 311                      | 3.96        | 00:01:52                                              | 68.81%                      | 53.05%        |
| Malaysia                                        |                                                  | 239                      | 5.18        | 00:04:10                                              | 56.07%                      | 44.35%        |
| Spain                                           |                                                  | 205                      | 10.60       | 00:06:16                                              | 59.02%                      | 38.05%        |
| Australia                                       |                                                  | 190                      | 4.02        | 00:03:07                                              | 84.21%                      | 55.26%        |
| France                                          |                                                  | 176                      | 4.35        | 00:01:45                                              | 77.27%                      | 47.16%        |
|                                                 |                                                  |                          |             |                                                       |                             | 1 - 10 of 134 |