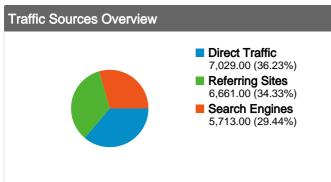

#### All traffic sources sent a total of 19,403 visits

77 36.23% Direct Traffic

34.33% Referring Sites

29.44% Search Engines