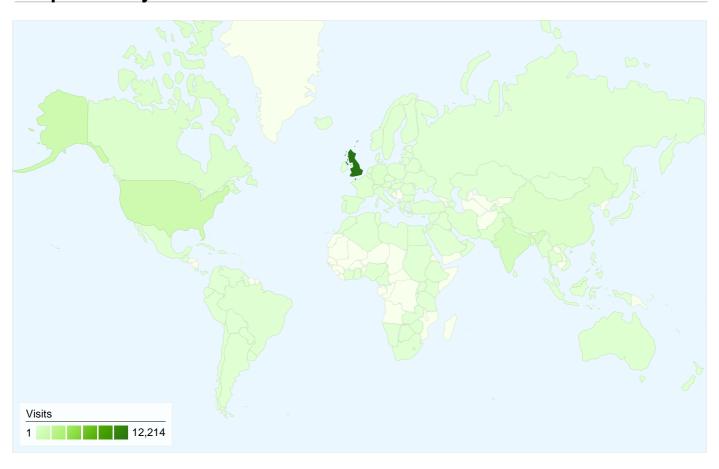

# 19,403 visits came from 134 countries/territories

| Visits<br>19,403<br>% of Site Total:<br>100.00% | Pages/Visit<br>4.05<br>Site Avg:<br>4.05 (0.00%) | <b>00:02</b><br>Site Avg |             | % New Visits<br>43.85%<br>Site Avg:<br>43.80% (0.12%) | <b>55.59</b> Site Avg 55.59 | %             |
|-------------------------------------------------|--------------------------------------------------|--------------------------|-------------|-------------------------------------------------------|-----------------------------|---------------|
| Country/Territory                               |                                                  | Visits                   | Pages/Visit | Avg. Time on<br>Site                                  | % New Visits                | Bounce Rate   |
| United Kingdom                                  |                                                  | 12,214                   | 3.33        | 00:02:14                                              | 25.59%                      | 61.96%        |
| United States                                   |                                                  | 1,346                    | 4.05        | 00:02:21                                              | 87.00%                      | 53.34%        |
| India                                           |                                                  | 774                      | 5.16        | 00:04:45                                              | 80.49%                      | 43.15%        |
| China                                           |                                                  | 347                      | 7.60        | 00:06:59                                              | 61.38%                      | 28.24%        |
| Germany                                         |                                                  | 321                      | 6.11        | 00:03:21                                              | 60.75%                      | 38.63%        |
| Canada                                          |                                                  | 311                      | 3.96        | 00:01:52                                              | 68.81%                      | 53.05%        |
| Malaysia                                        |                                                  | 239                      | 5.18        | 00:04:10                                              | 56.07%                      | 44.35%        |
| Spain                                           |                                                  | 205                      | 10.60       | 00:06:16                                              | 59.02%                      | 38.05%        |
| Australia                                       |                                                  | 190                      | 4.02        | 00:03:07                                              | 84.21%                      | 55.26%        |
| France                                          |                                                  | 176                      | 4.35        | 00:01:45                                              | 77.27%                      | 47.16%        |
|                                                 |                                                  |                          |             |                                                       |                             | 1 - 10 of 134 |