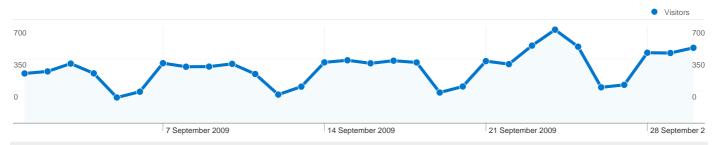

### 9,259 people visited this site

19,403 Visits

9,259 Absolute Unique Visitors

**78,627** Page Views

4.05 Average Page Views

00:02:47 Time on Site

55.59% Bounce Rate

43.80% New Visits