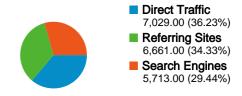

#### All traffic sources sent a total of 19,403 visits

77 36.23% Direct Traffic

34.33% Referring Sites

29.44% Search Engines