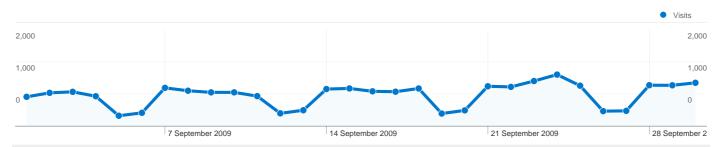

### 9,259 people visited this site

19,403 Visits

9,259 Absolute Unique Visitors

**78,627** Page Views

4.05 Average Page Views

00:02:47 Time on Site

55.59% Bounce Rate

43.80% New Visits